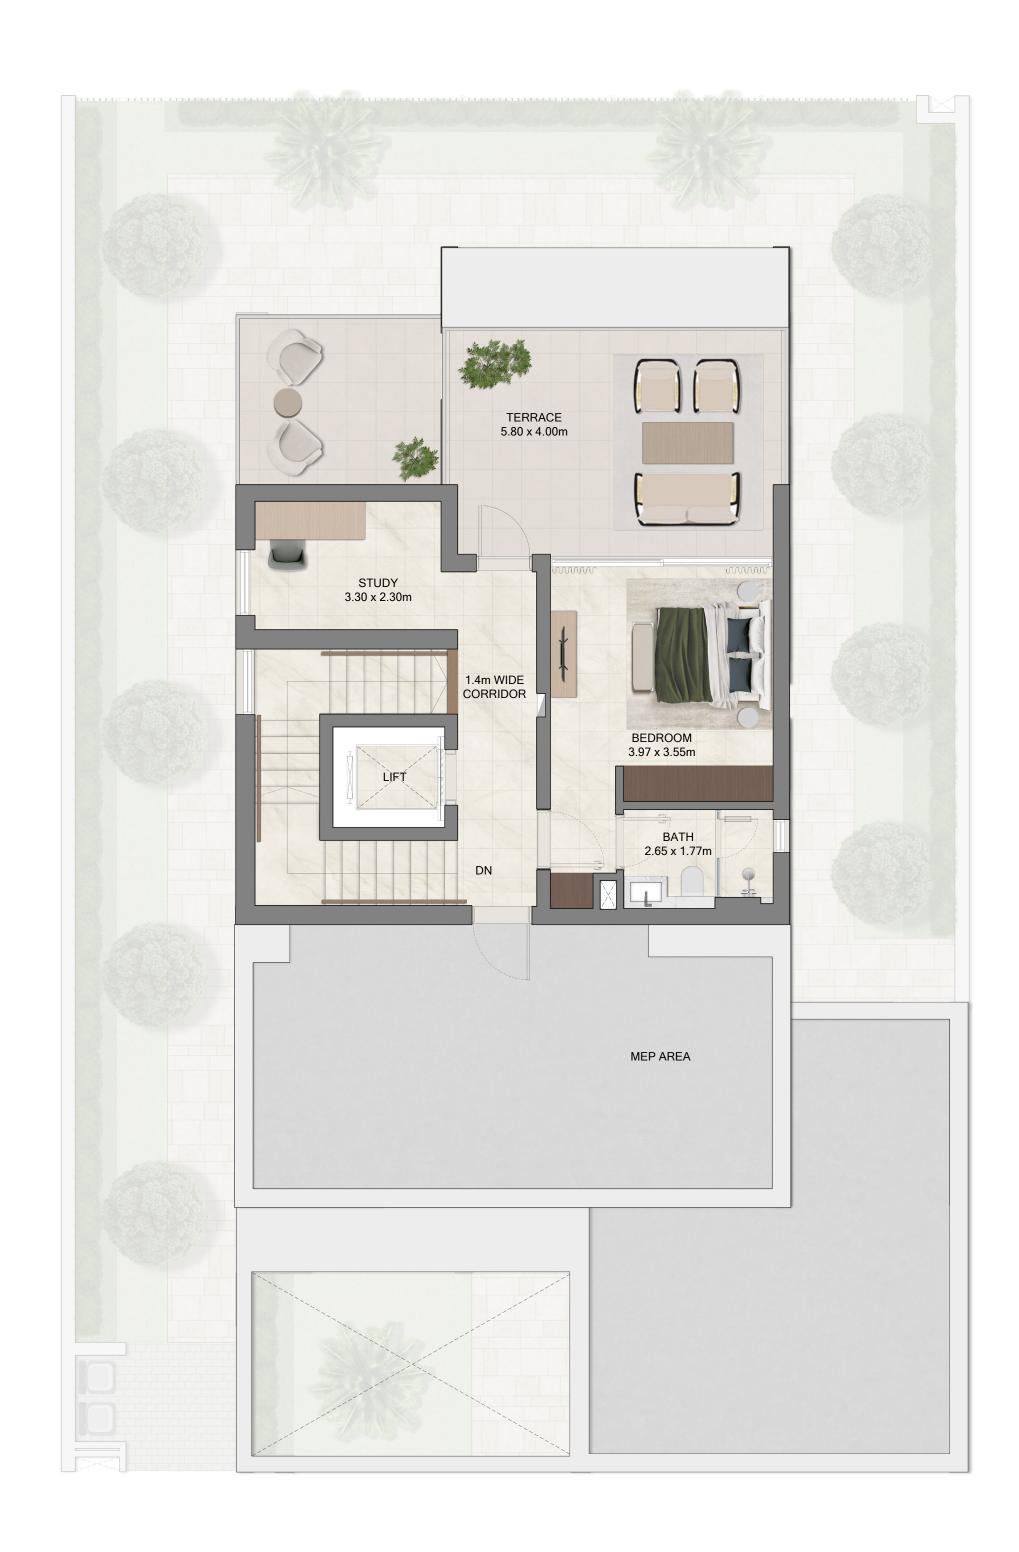

ESTATE

Grand Polo Club & Resort

FLOOR PLAN

EMAAR

ESTATE

Grand Polo Club & Resort

5 BR VILLA
5 BR A TYPE 1

| SUITE AREA   | 617.68 SQ.M. | 6,648.65 SQ.FT. |
|--------------|--------------|-----------------|
| BALCONY AREA | 122.11 SQ.M. | 1,314.39 SQ.FT. |
| CARPORT AREA | 60.58 SQ.M.  | 652.08 SQ.FT.   |
| TOTAL AREA   | 800.37 SQ.M. | 8,615.11 SQ.FT. |

ESTATE

Grand Polo Club & Resort

5 BR VILLA
5 BR A TYPE 2

| SUITE AREA   | 616.95 SQ.M. | 6,640.79 SQ.FT. |
|--------------|--------------|-----------------|
| BALCONY AREA | 122.08 SQ.M. | 1,314.06 SQ.FT. |
| CARPORT AREA | 60.55 SQ.M.  | 651.75 SQ.FT.   |
| TOTAL AREA   | 799.58 SQ.M. | 8,606.61 SQ.FT. |

ESTATE

Grand Polo Club & Resort

5 BR VILLA
5 BR B TYPE 1

| SUITE AREA   | 361.52 SQ.M. | 3,891.37 SQ.FT. |
|--------------|--------------|-----------------|
| BALCONY AREA | 45.29 SQ.M.  | 487.50 SQ.FT.   |
| CARPORT AREA | 51.40 SQ.M.  | 553.26 SQ.FT.   |
| TOTAL AREA   | 458.21 SQ.M. | 4,932.13 SQ.FT. |

ESTATE

Grand Polo Club & Resort

5 BR VILLA
5 BR B TYPE 2

| SUITE AREA   | 360.61 SQ.M. | 3,881.57 SQ.FT. |
|--------------|--------------|-----------------|
| BALCONY AREA | 67.58 SQ.M.  | 727.43 SQ.FT.   |
| CARPORT AREA | 50.62 SQ.M.  | 544.87 SQ.FT.   |
| TOTAL AREA   | 478.81 SQ.M. | 5,153.87 SQ.FT. |