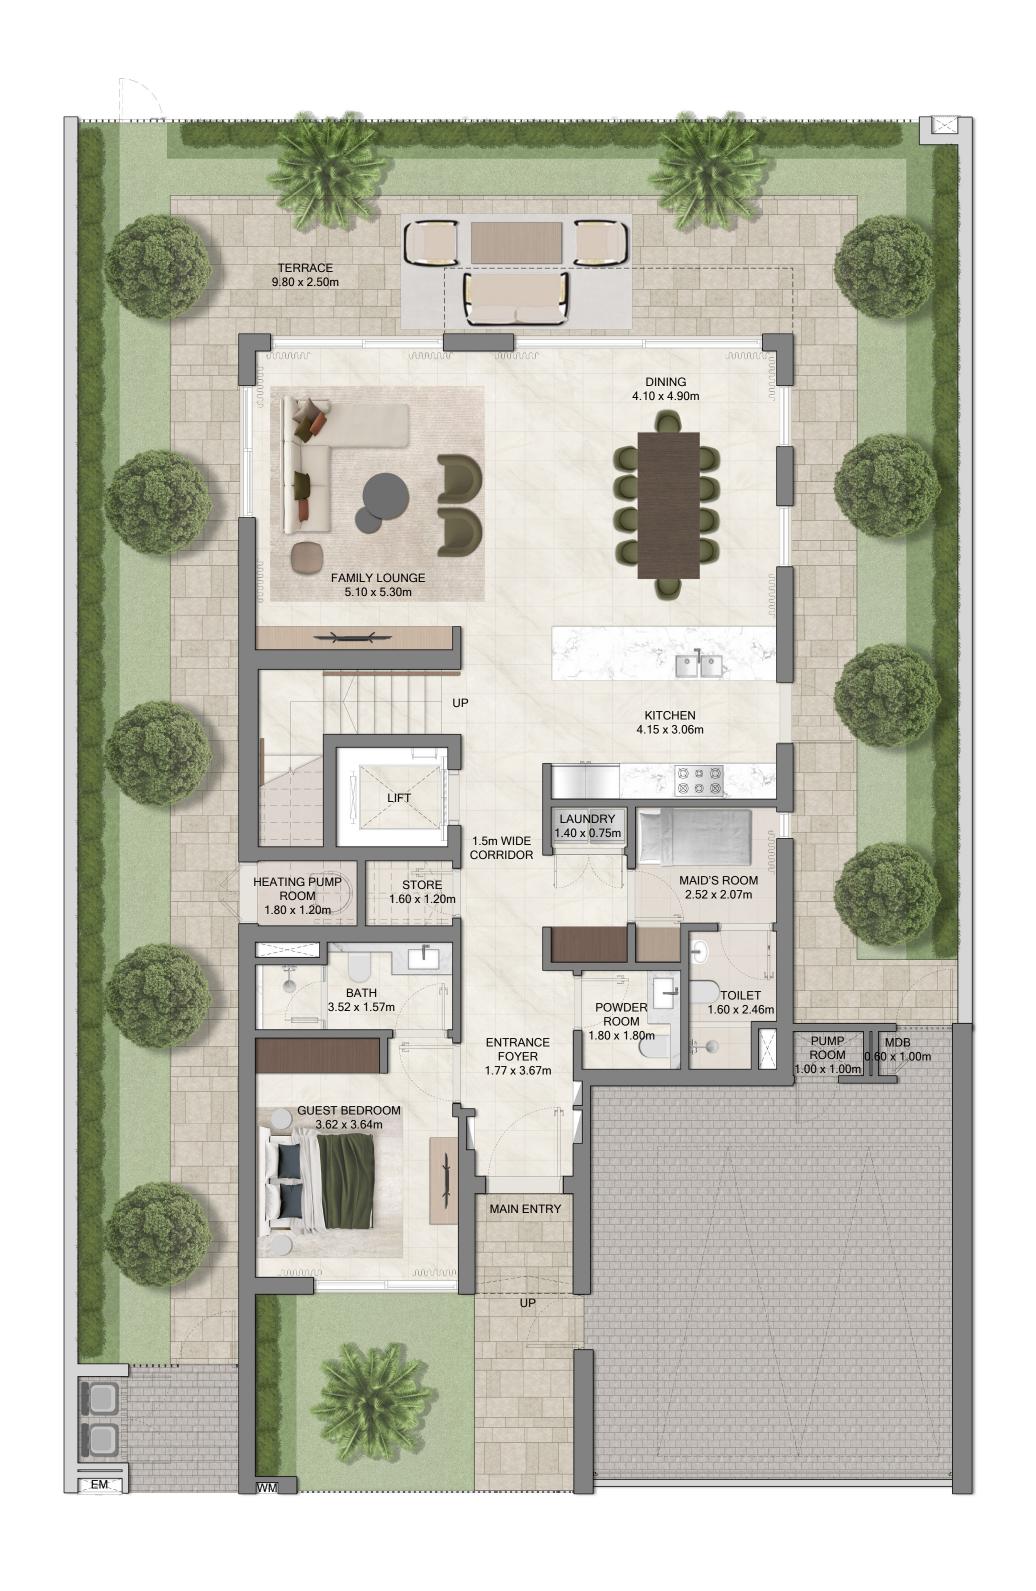

ESTATE

Grand Polo Club & Resort

FLOOR PLAN

EMAAR

ESTATE

Grand Polo Club & Resort

5 BR VILLA
5 BR A TYPE 1

| SUITE AREA   | 617.68 SQ.M. | 6,648.65 SQ.FT. |
|--------------|--------------|-----------------|
| BALCONY AREA | 122.11 SQ.M. | 1,314.39 SQ.FT. |
| CARPORT AREA | 60.58 SQ.M.  | 652.08 SQ.FT.   |
| TOTAL AREA   | 800.37 SQ.M. | 8,615.11 SQ.FT. |

ESTATE

Grand Polo Club & Resort

5 BR VILLA
5 BR A TYPE 2

| SUITE AREA   | 616.95 SQ.M. | 6,640.79 SQ.FT. |
|--------------|--------------|-----------------|
| BALCONY AREA | 122.08 SQ.M. | 1,314.06 SQ.FT. |
| CARPORT AREA | 60.55 SQ.M.  | 651.75 SQ.FT.   |
| TOTAL AREA   | 799.58 SQ.M. | 8,606.61 SQ.FT. |

ESTATE

Grand Polo Club & Resort

5 BR VILLA
5 BR B TYPE 1

| SUITE AREA   | 361.52 SQ.M. | 3,891.37 SQ.FT. |
|--------------|--------------|-----------------|
| BALCONY AREA | 45.29 SQ.M.  | 487.50 SQ.FT.   |
| CARPORT AREA | 51.40 SQ.M.  | 553.26 SQ.FT.   |
| TOTAL AREA   | 458.21 SQ.M. | 4,932.13 SQ.FT. |

ESTATE

Grand Polo Club & Resort

5 BR VILLA
5 BR B TYPE 2

| SUITE AREA   | 360.61 SQ.M. | 3,881.57 SQ.FT. |
|--------------|--------------|-----------------|
| BALCONY AREA | 67.58 SQ.M.  | 727.43 SQ.FT.   |
| CARPORT AREA | 50.62 SQ.M.  | 544.87 SQ.FT.   |
| TOTAL AREA   | 478.81 SQ.M. | 5,153.87 SQ.FT. |