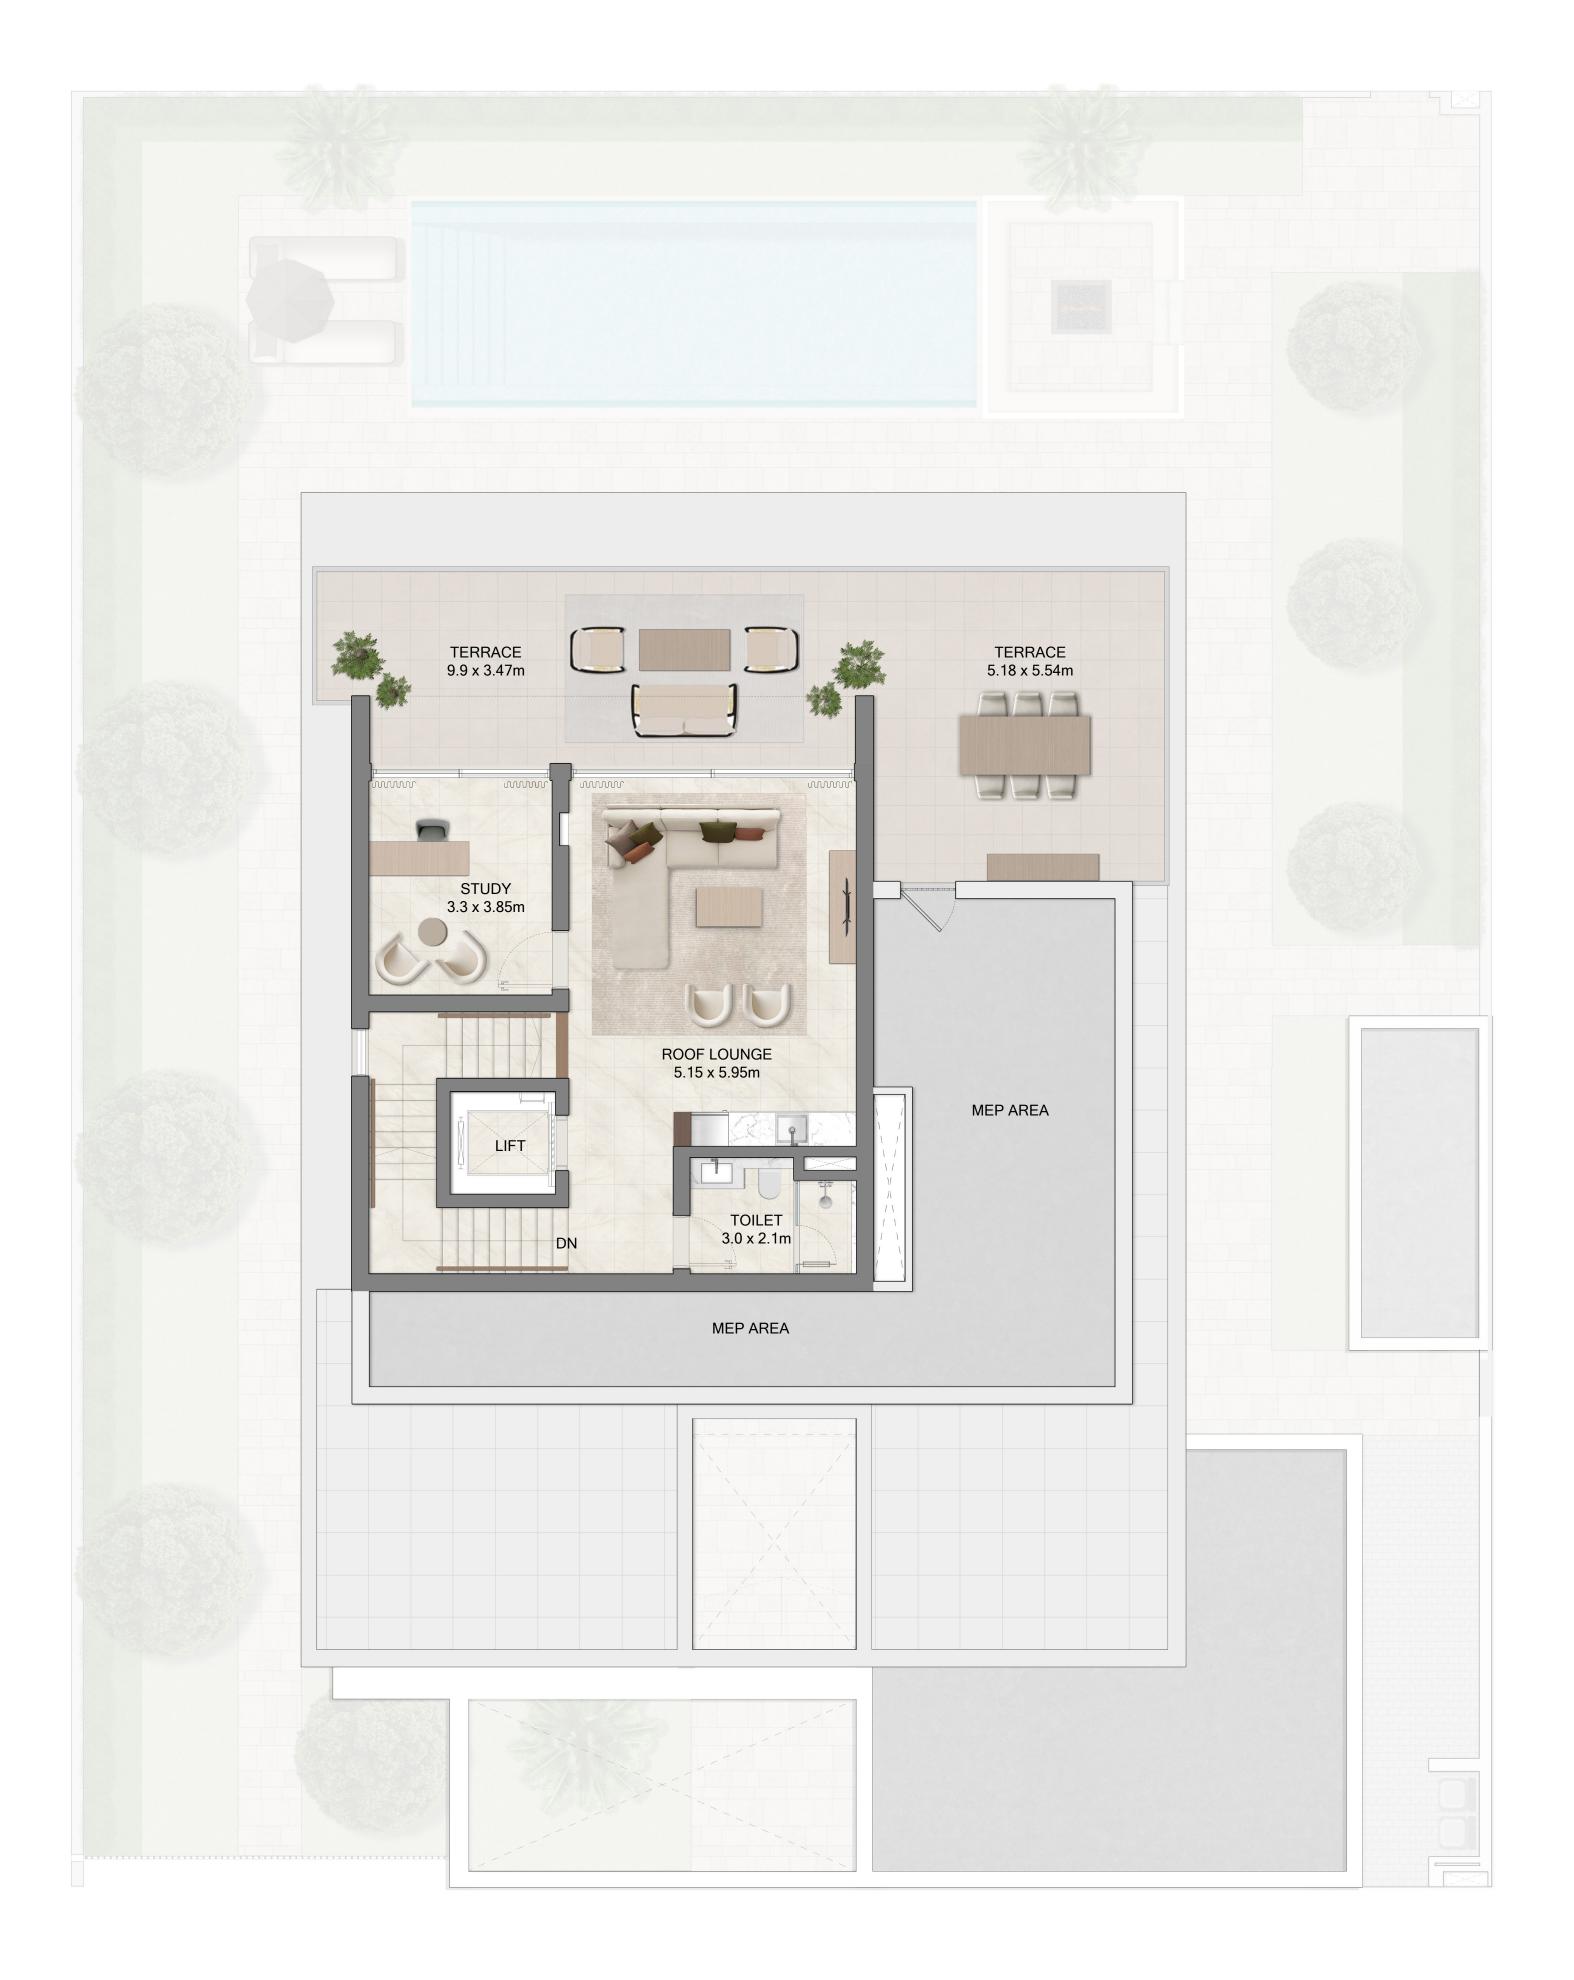

ESTATE

Grand Polo Club & Resort

FLOOR PLAN

EMAAR

ESTATE

Grand Polo Club & Resort

5 BR VILLA
5 BR A TYPE 1

| SUITE AREA   | 617.68 SQ.M. | 6,648.65 SQ.FT. |
|--------------|--------------|-----------------|
| BALCONY AREA | 122.11 SQ.M. | 1,314.39 SQ.FT. |
| CARPORT AREA | 60.58 SQ.M.  | 652.08 SQ.FT.   |
| TOTAL AREA   | 800.37 SQ.M. | 8,615.11 SQ.FT. |

ESTATE

Grand Polo Club & Resort

5 BR VILLA
5 BR A TYPE 2

| SUITE AREA   | 616.95 SQ.M. | 6,640.79 SQ.FT. |
|--------------|--------------|-----------------|
| BALCONY AREA | 122.08 SQ.M. | 1,314.06 SQ.FT. |
| CARPORT AREA | 60.55 SQ.M.  | 651.75 SQ.FT.   |
| TOTAL AREA   | 799.58 SQ.M. | 8,606.61 SQ.FT. |

ESTATE

Grand Polo Club & Resort

5 BR VILLA
5 BR B TYPE 1

| SUITE AREA   | 361.52 SQ.M. | 3,891.37 SQ.FT. |
|--------------|--------------|-----------------|
| BALCONY AREA | 45.29 SQ.M.  | 487.50 SQ.FT.   |
| CARPORT AREA | 51.40 SQ.M.  | 553.26 SQ.FT.   |
| TOTAL AREA   | 458.21 SQ.M. | 4,932.13 SQ.FT. |

ESTATE

Grand Polo Club & Resort

5 BR VILLA
5 BR B TYPE 2

| SUITE AREA   | 360.61 SQ.M. | 3,881.57 SQ.FT. |
|--------------|--------------|-----------------|
| BALCONY AREA | 67.58 SQ.M.  | 727.43 SQ.FT.   |
| CARPORT AREA | 50.62 SQ.M.  | 544.87 SQ.FT.   |
| TOTAL AREA   | 478.81 SQ.M. | 5,153.87 SQ.FT. |