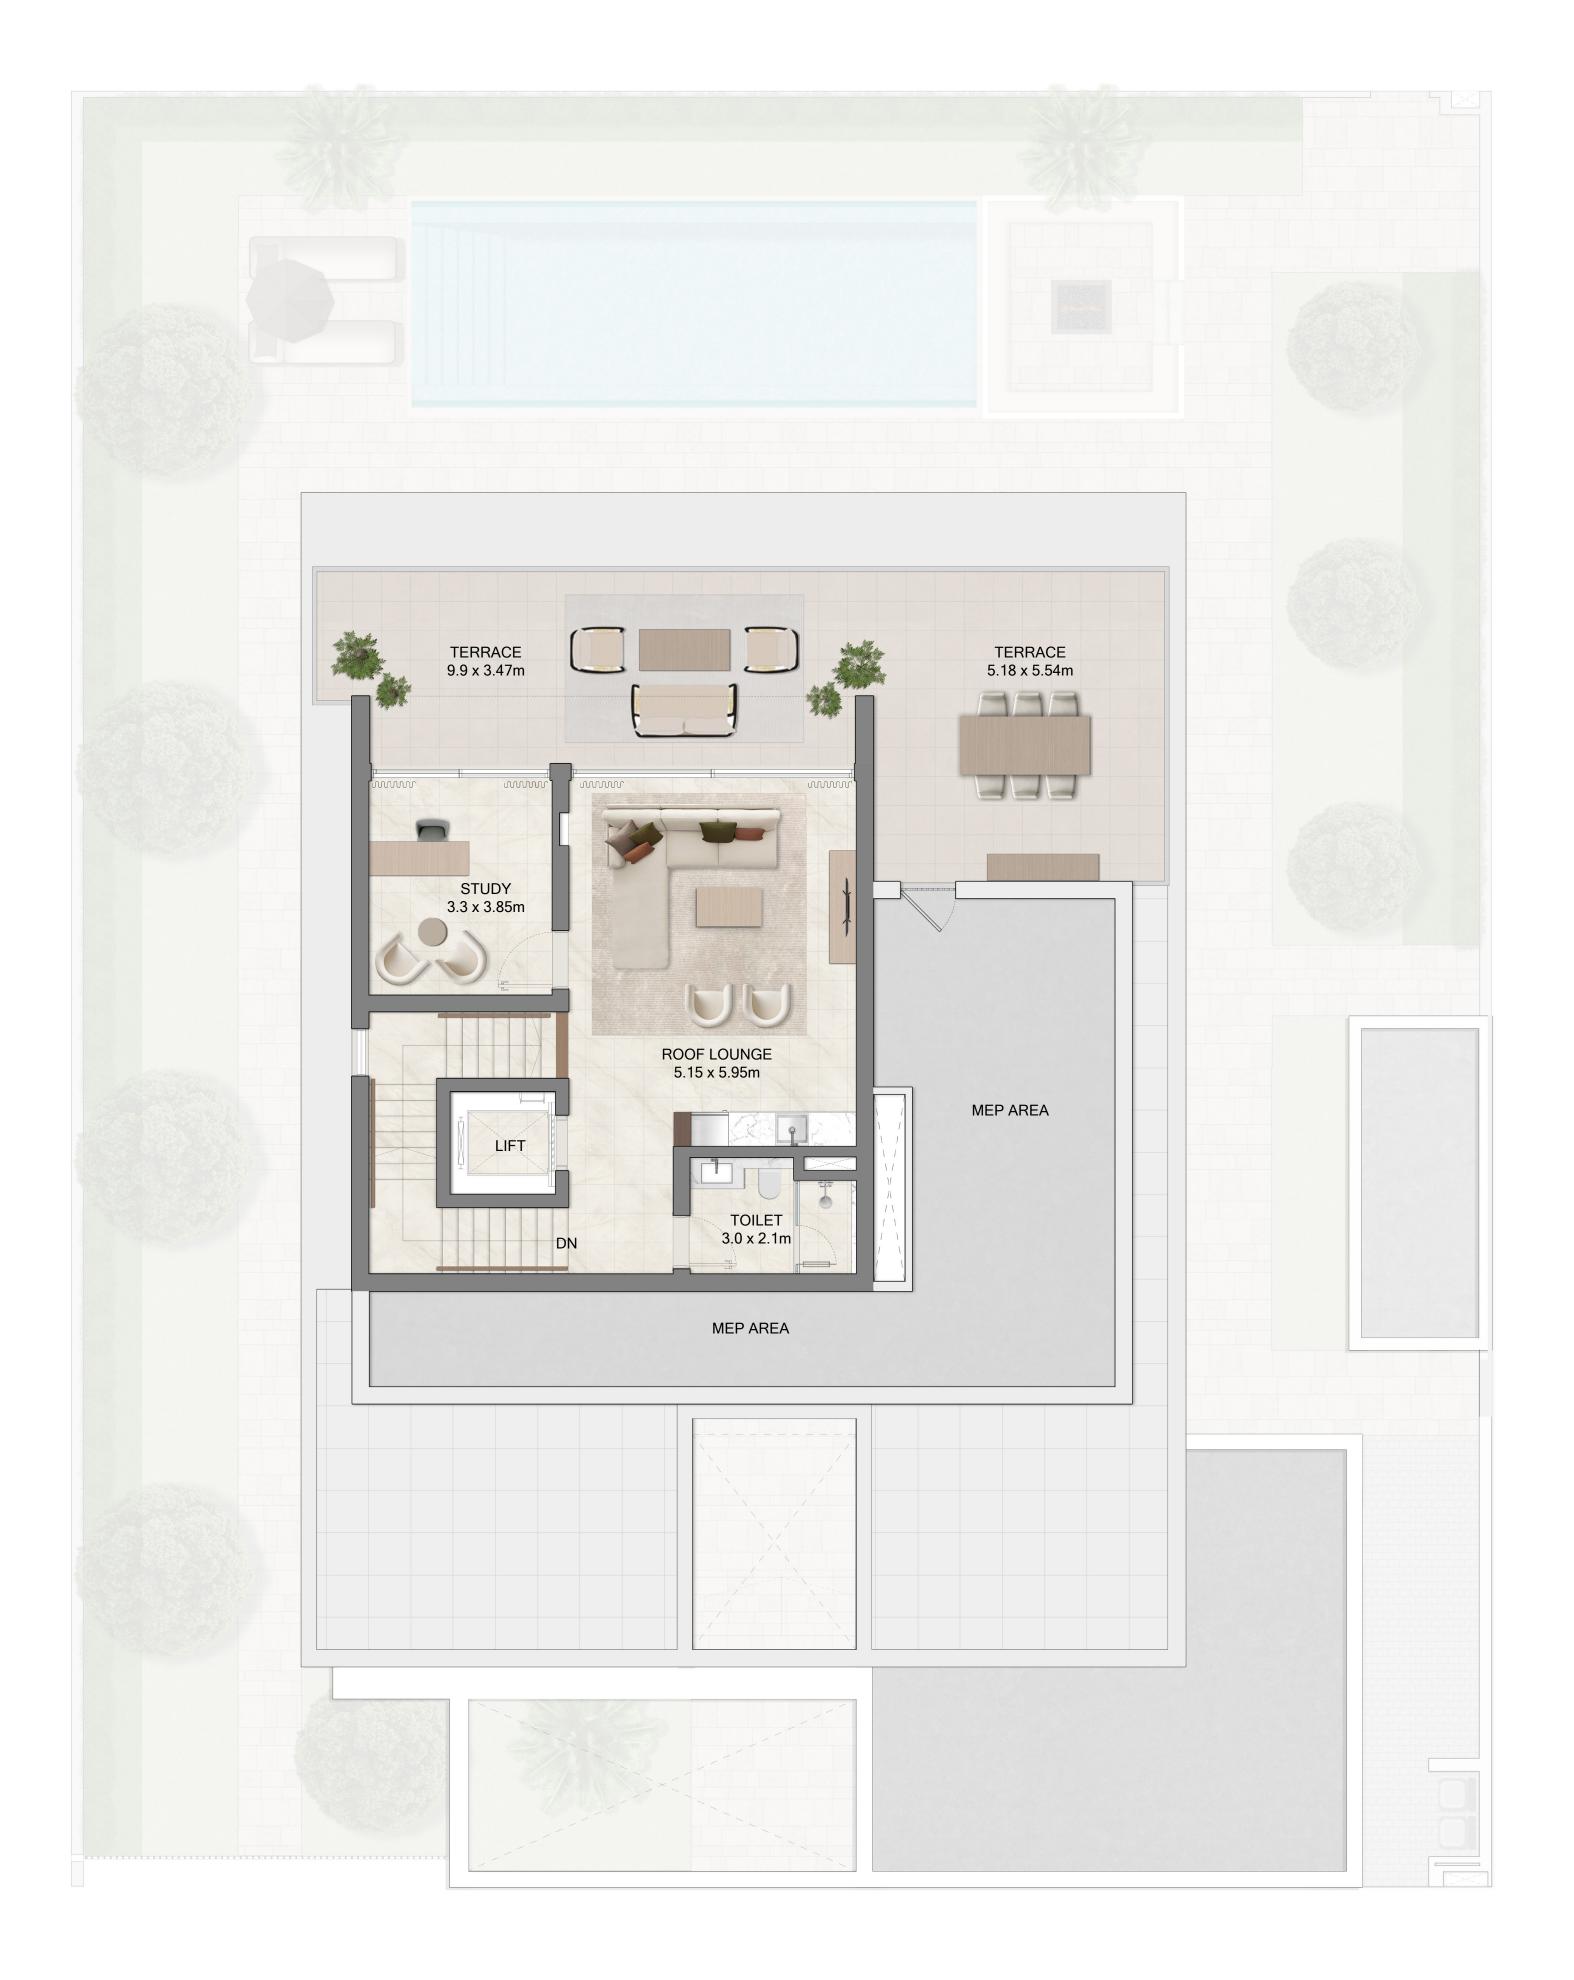

ESTATE

Grand Polo Club & Resort

FLOOR PLAN

EMAAR

ESTATE

Grand Polo Club & Resort

5 BR VILLA
5 BR A TYPE 1

| SUITE AREA   | 617.68 SQ.M. | 6,648.65 SQ.FT. |
|--------------|--------------|-----------------|
| BALCONY AREA | 122.11 SQ.M. | 1,314.39 SQ.FT. |
| CARPORT AREA | 60.58 SQ.M.  | 652.08 SQ.FT.   |
| TOTAL AREA   | 800.37 SQ.M. | 8,615.11 SQ.FT. |