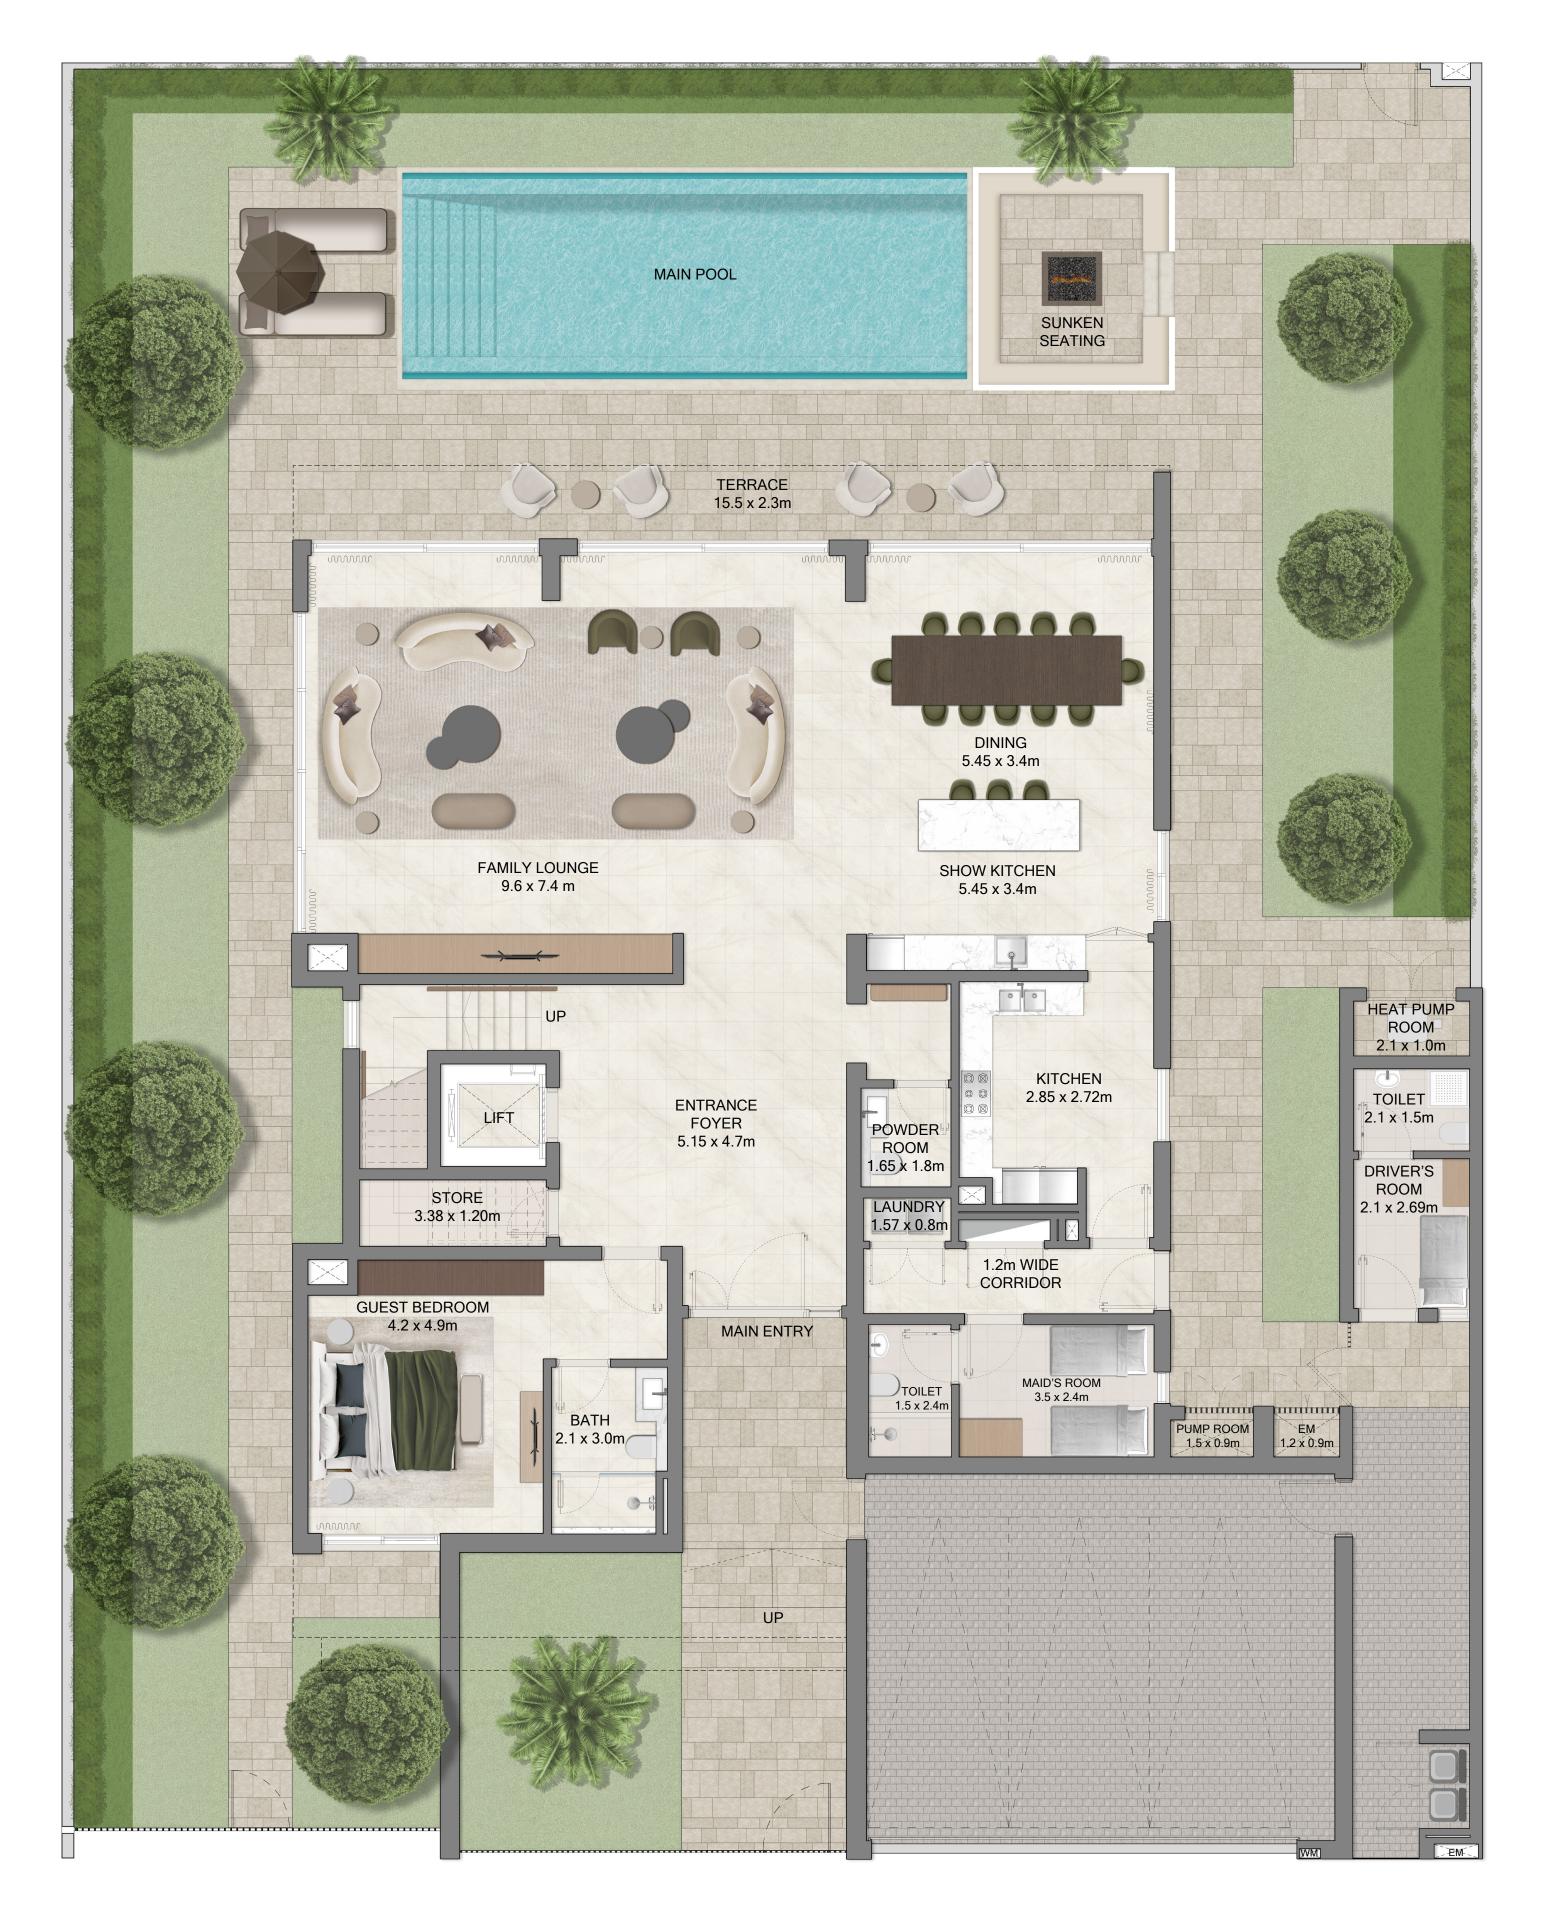

ESTATE

Grand Polo Club & Resort

FLOOR PLAN

EMAAR

ESTATE

Grand Polo Club & Resort

5 BR VILLA
5 BR A TYPE 1

| SUITE AREA   | 617.68 SQ.M. | 6,648.65 SQ.FT. |
|--------------|--------------|-----------------|
| BALCONY AREA | 122.11 SQ.M. | 1,314.39 SQ.FT. |
| CARPORT AREA | 60.58 SQ.M.  | 652.08 SQ.FT.   |
| TOTAL AREA   | 800.37 SQ.M. | 8,615.11 SQ.FT. |

ESTATE

Grand Polo Club & Resort

5 BR VILLA
5 BR A TYPE 2

| SUITE AREA   | 616.95 SQ.M. | 6,640.79 SQ.FT. |
|--------------|--------------|-----------------|
| BALCONY AREA | 122.08 SQ.M. | 1,314.06 SQ.FT. |
| CARPORT AREA | 60.55 SQ.M.  | 651.75 SQ.FT.   |
| TOTAL AREA   | 799.58 SQ.M. | 8,606.61 SQ.FT. |

ESTATE

Grand Polo Club & Resort

5 BR VILLA
5 BR B TYPE 1

| SUITE AREA   | 361.52 SQ.M. | 3,891.37 SQ.FT. |
|--------------|--------------|-----------------|
| BALCONY AREA | 45.29 SQ.M.  | 487.50 SQ.FT.   |
| CARPORT AREA | 51.40 SQ.M.  | 553.26 SQ.FT.   |
| TOTAL AREA   | 458.21 SQ.M. | 4,932.13 SQ.FT. |

ESTATE

Grand Polo Club & Resort

5 BR VILLA
5 BR B TYPE 2

| SUITE AREA   | 360.61 SQ.M. | 3,881.57 SQ.FT. |
|--------------|--------------|-----------------|
| BALCONY AREA | 67.58 SQ.M.  | 727.43 SQ.FT.   |
| CARPORT AREA | 50.62 SQ.M.  | 544.87 SQ.FT.   |
| TOTAL AREA   | 478.81 SQ.M. | 5,153.87 SQ.FT. |