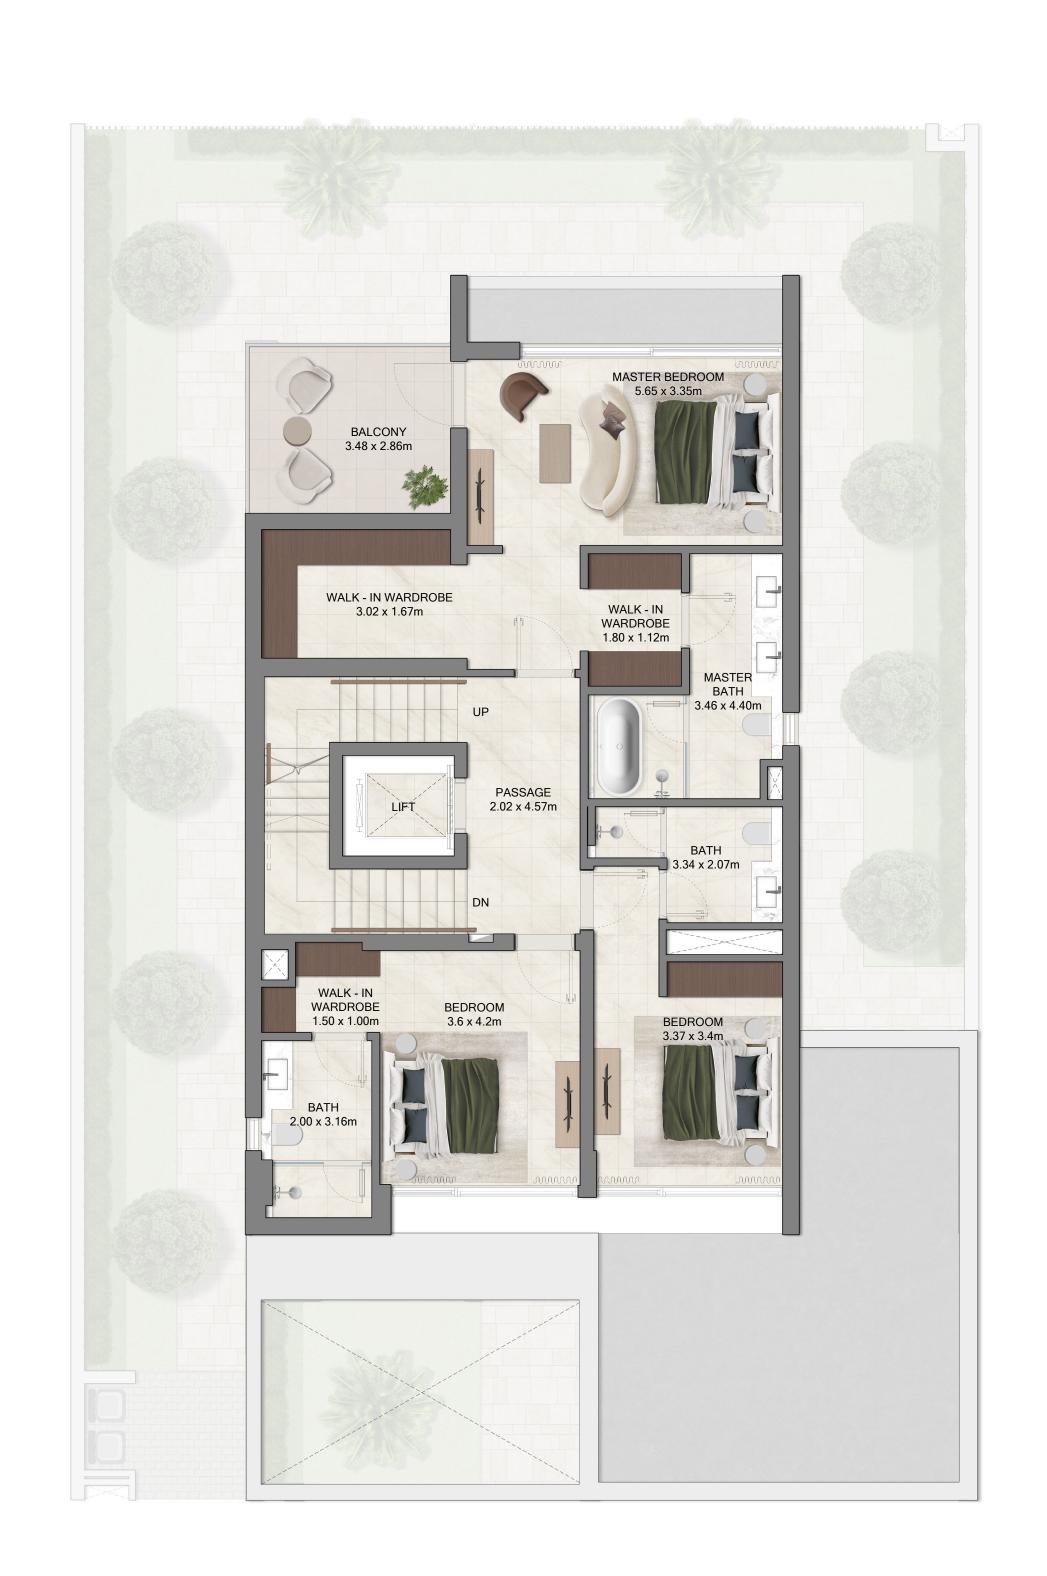

ESTATE

Grand Polo Club & Resort

FLOOR PLAN

EMAAR

ESTATE

Grand Polo Club & Resort

5 BR VILLA
5 BR A TYPE 1

| SUITE AREA   | 617.68 SQ.M. | 6,648.65 SQ.FT. |
|--------------|--------------|-----------------|
| BALCONY AREA | 122.11 SQ.M. | 1,314.39 SQ.FT. |
| CARPORT AREA | 60.58 SQ.M.  | 652.08 SQ.FT.   |
| TOTAL AREA   | 800.37 SQ.M. | 8,615.11 SQ.FT. |

ESTATE

Grand Polo Club & Resort

5 BR VILLA
5 BR A TYPE 2

| SUITE AREA   | 616.95 SQ.M. | 6,640.79 SQ.FT. |
|--------------|--------------|-----------------|
| BALCONY AREA | 122.08 SQ.M. | 1,314.06 SQ.FT. |
| CARPORT AREA | 60.55 SQ.M.  | 651.75 SQ.FT.   |
| TOTAL AREA   | 799.58 SQ.M. | 8,606.61 SQ.FT. |

ESTATE

Grand Polo Club & Resort

5 BR VILLA
5 BR B TYPE 1

| SUITE AREA   | 361.52 SQ.M. | 3,891.37 SQ.FT. |
|--------------|--------------|-----------------|
| BALCONY AREA | 45.29 SQ.M.  | 487.50 SQ.FT.   |
| CARPORT AREA | 51.40 SQ.M.  | 553.26 SQ.FT.   |
| TOTAL AREA   | 458.21 SQ.M. | 4,932.13 SQ.FT. |

ESTATE

Grand Polo Club & Resort

5 BR VILLA
5 BR B TYPE 2

| SUITE AREA   | 360.61 SQ.M. | 3,881.57 SQ.FT. |
|--------------|--------------|-----------------|
| BALCONY AREA | 67.58 SQ.M.  | 727.43 SQ.FT.   |
| CARPORT AREA | 50.62 SQ.M.  | 544.87 SQ.FT.   |
| TOTAL AREA   | 478.81 SQ.M. | 5,153.87 SQ.FT. |