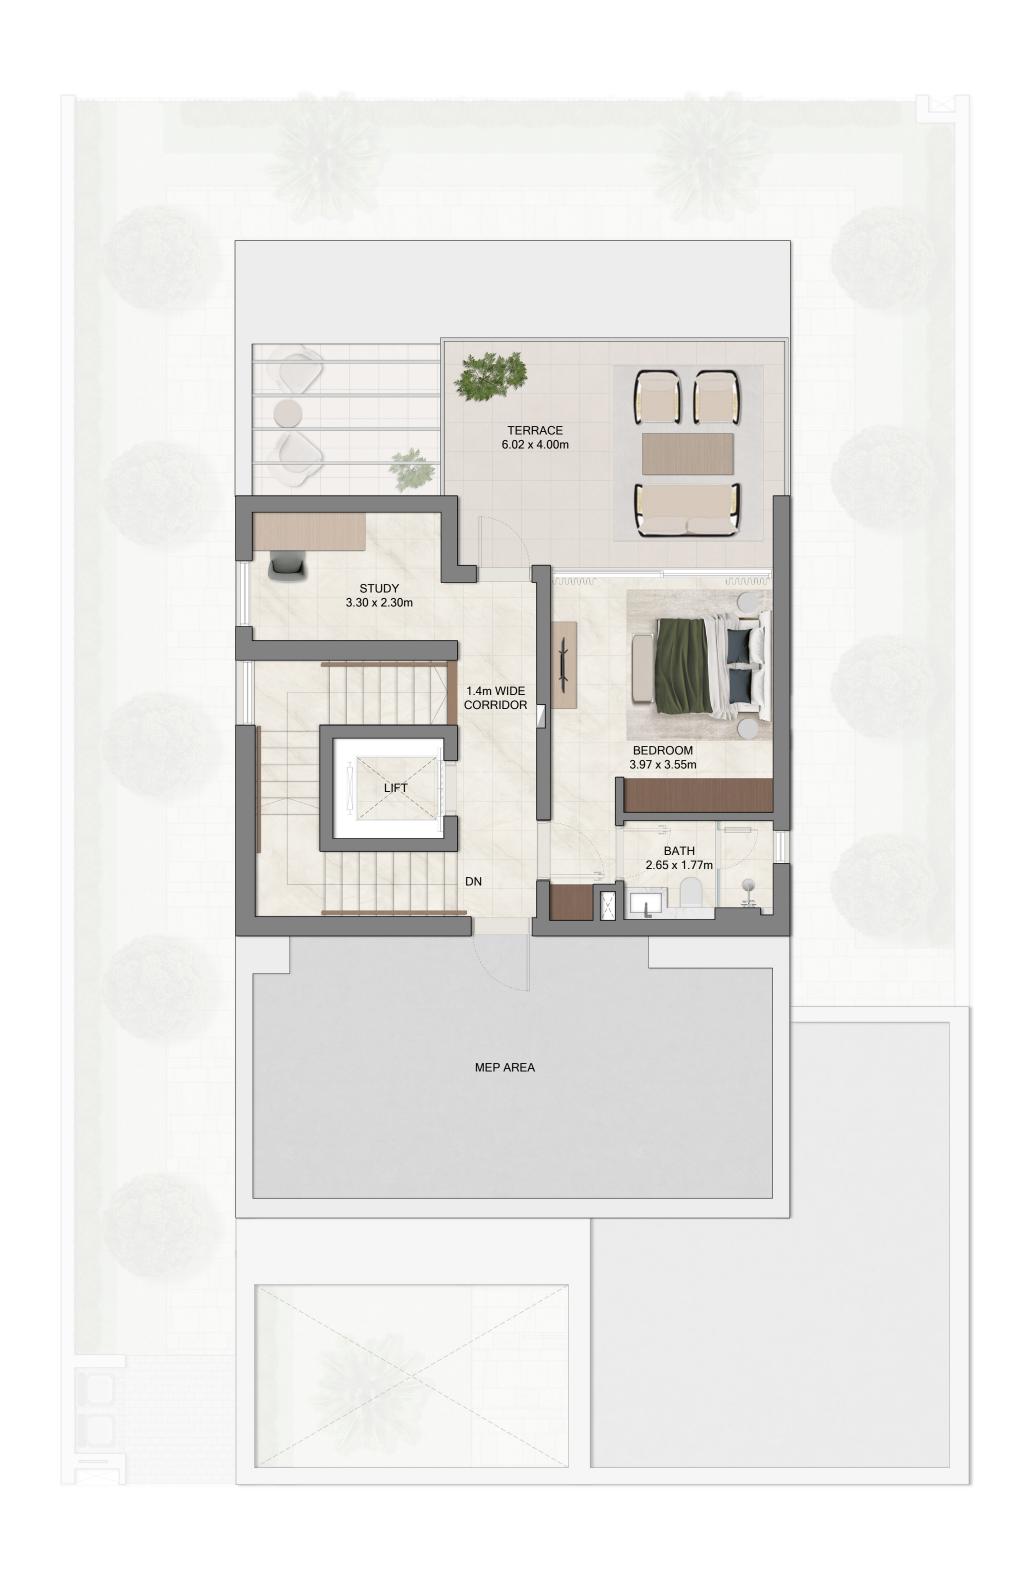

ESTATE

Grand Polo Club & Resort

FLOOR PLAN

EMAAR

ESTATE

Grand Polo Club & Resort

5 BR VILLA
5 BR A TYPE 1

| SUITE AREA   | 617.68 SQ.M. | 6,648.65 SQ.FT. |
|--------------|--------------|-----------------|
| BALCONY AREA | 122.11 SQ.M. | 1,314.39 SQ.FT. |
| CARPORT AREA | 60.58 SQ.M.  | 652.08 SQ.FT.   |
| TOTAL AREA   | 800.37 SQ.M. | 8,615.11 SQ.FT. |