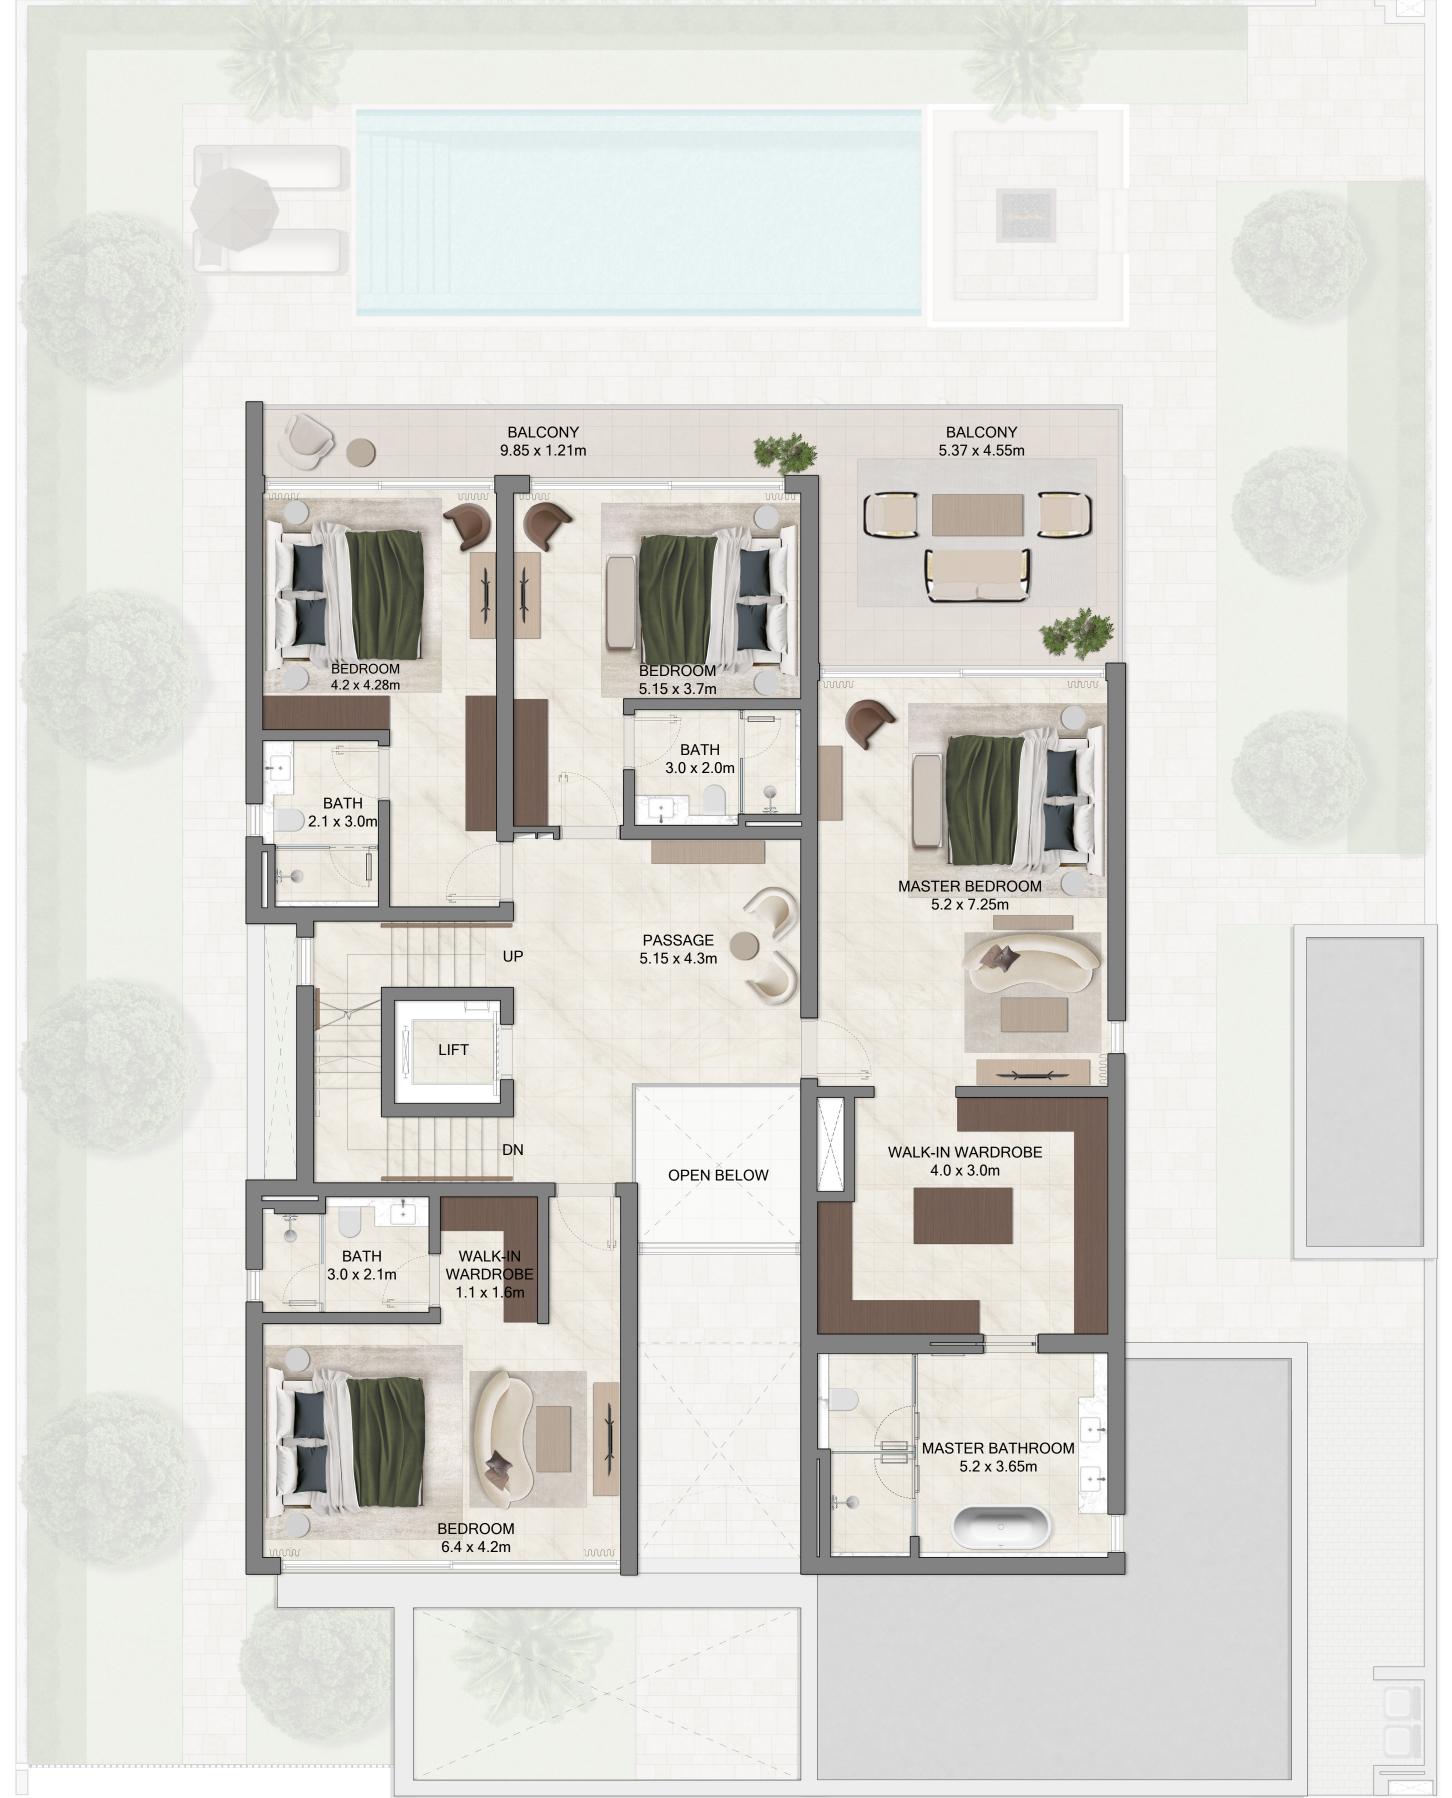

ESTATE

Grand Polo Club & Resort

FLOOR PLAN

EMAAR

ESTATE

Grand Polo Club & Resort

5 BR VILLA
5 BR A TYPE 1

| SUITE AREA   | 617.68 SQ.M. | 6,648.65 SQ.FT. |
|--------------|--------------|-----------------|
| BALCONY AREA | 122.11 SQ.M. | 1,314.39 SQ.FT. |
| CARPORT AREA | 60.58 SQ.M.  | 652.08 SQ.FT.   |
| TOTAL AREA   | 800.37 SQ.M. | 8,615.11 SQ.FT. |

ESTATE

Grand Polo Club & Resort

5 BR VILLA
5 BR A TYPE 2

| SUITE AREA   | 616.95 SQ.M. | 6,640.79 SQ.FT. |
|--------------|--------------|-----------------|
| BALCONY AREA | 122.08 SQ.M. | 1,314.06 SQ.FT. |
| CARPORT AREA | 60.55 SQ.M.  | 651.75 SQ.FT.   |
| TOTAL AREA   | 799.58 SQ.M. | 8,606.61 SQ.FT. |

ESTATE

Grand Polo Club & Resort

5 BR VILLA
5 BR B TYPE 1

| SUITE AREA   | 361.52 SQ.M. | 3,891.37 SQ.FT. |
|--------------|--------------|-----------------|
| BALCONY AREA | 45.29 SQ.M.  | 487.50 SQ.FT.   |
| CARPORT AREA | 51.40 SQ.M.  | 553.26 SQ.FT.   |
| TOTAL AREA   | 458.21 SQ.M. | 4,932.13 SQ.FT. |

ESTATE

Grand Polo Club & Resort

5 BR VILLA
5 BR B TYPE 2

| SUITE AREA   | 360.61 SQ.M. | 3,881.57 SQ.FT. |
|--------------|--------------|-----------------|
| BALCONY AREA | 67.58 SQ.M.  | 727.43 SQ.FT.   |
| CARPORT AREA | 50.62 SQ.M.  | 544.87 SQ.FT.   |
| TOTAL AREA   | 478.81 SQ.M. | 5,153.87 SQ.FT. |