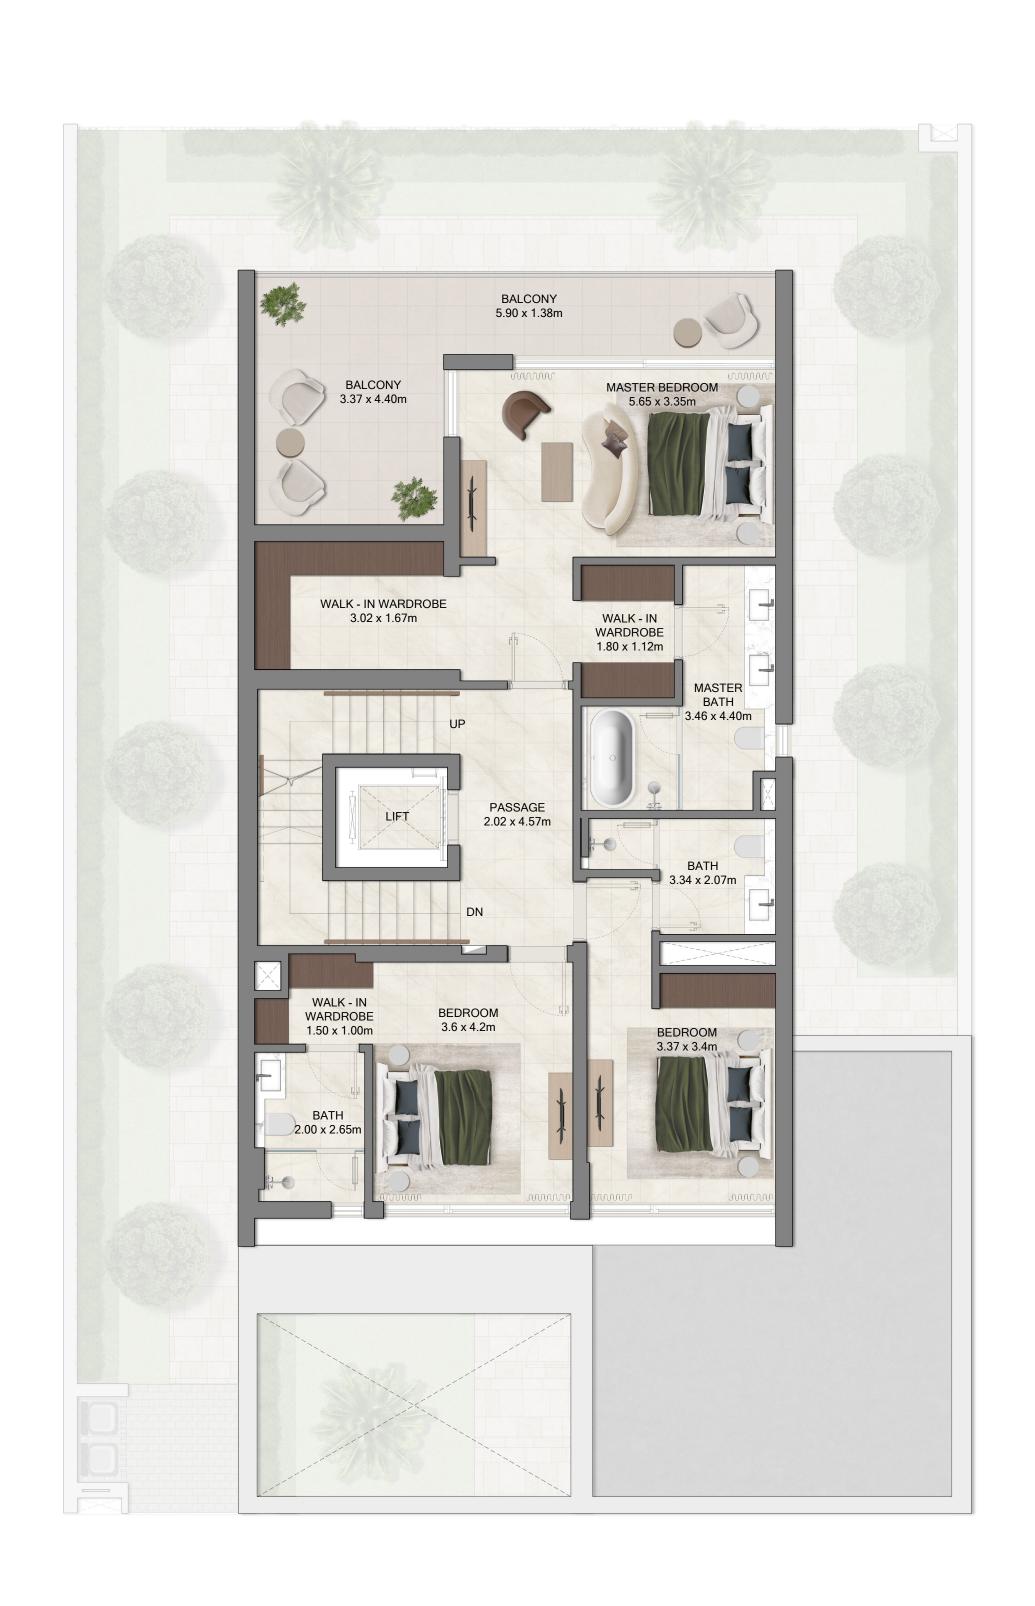

ESTATE

Grand Polo Club & Resort

FLOOR PLAN

EMAAR

ESTATE

Grand Polo Club & Resort

5 BR VILLA
5 BR A TYPE 1

| SUITE AREA   | 617.68 SQ.M. | 6,648.65 SQ.FT. |
|--------------|--------------|-----------------|
| BALCONY AREA | 122.11 SQ.M. | 1,314.39 SQ.FT. |
| CARPORT AREA | 60.58 SQ.M.  | 652.08 SQ.FT.   |
| TOTAL AREA   | 800.37 SQ.M. | 8,615.11 SQ.FT. |