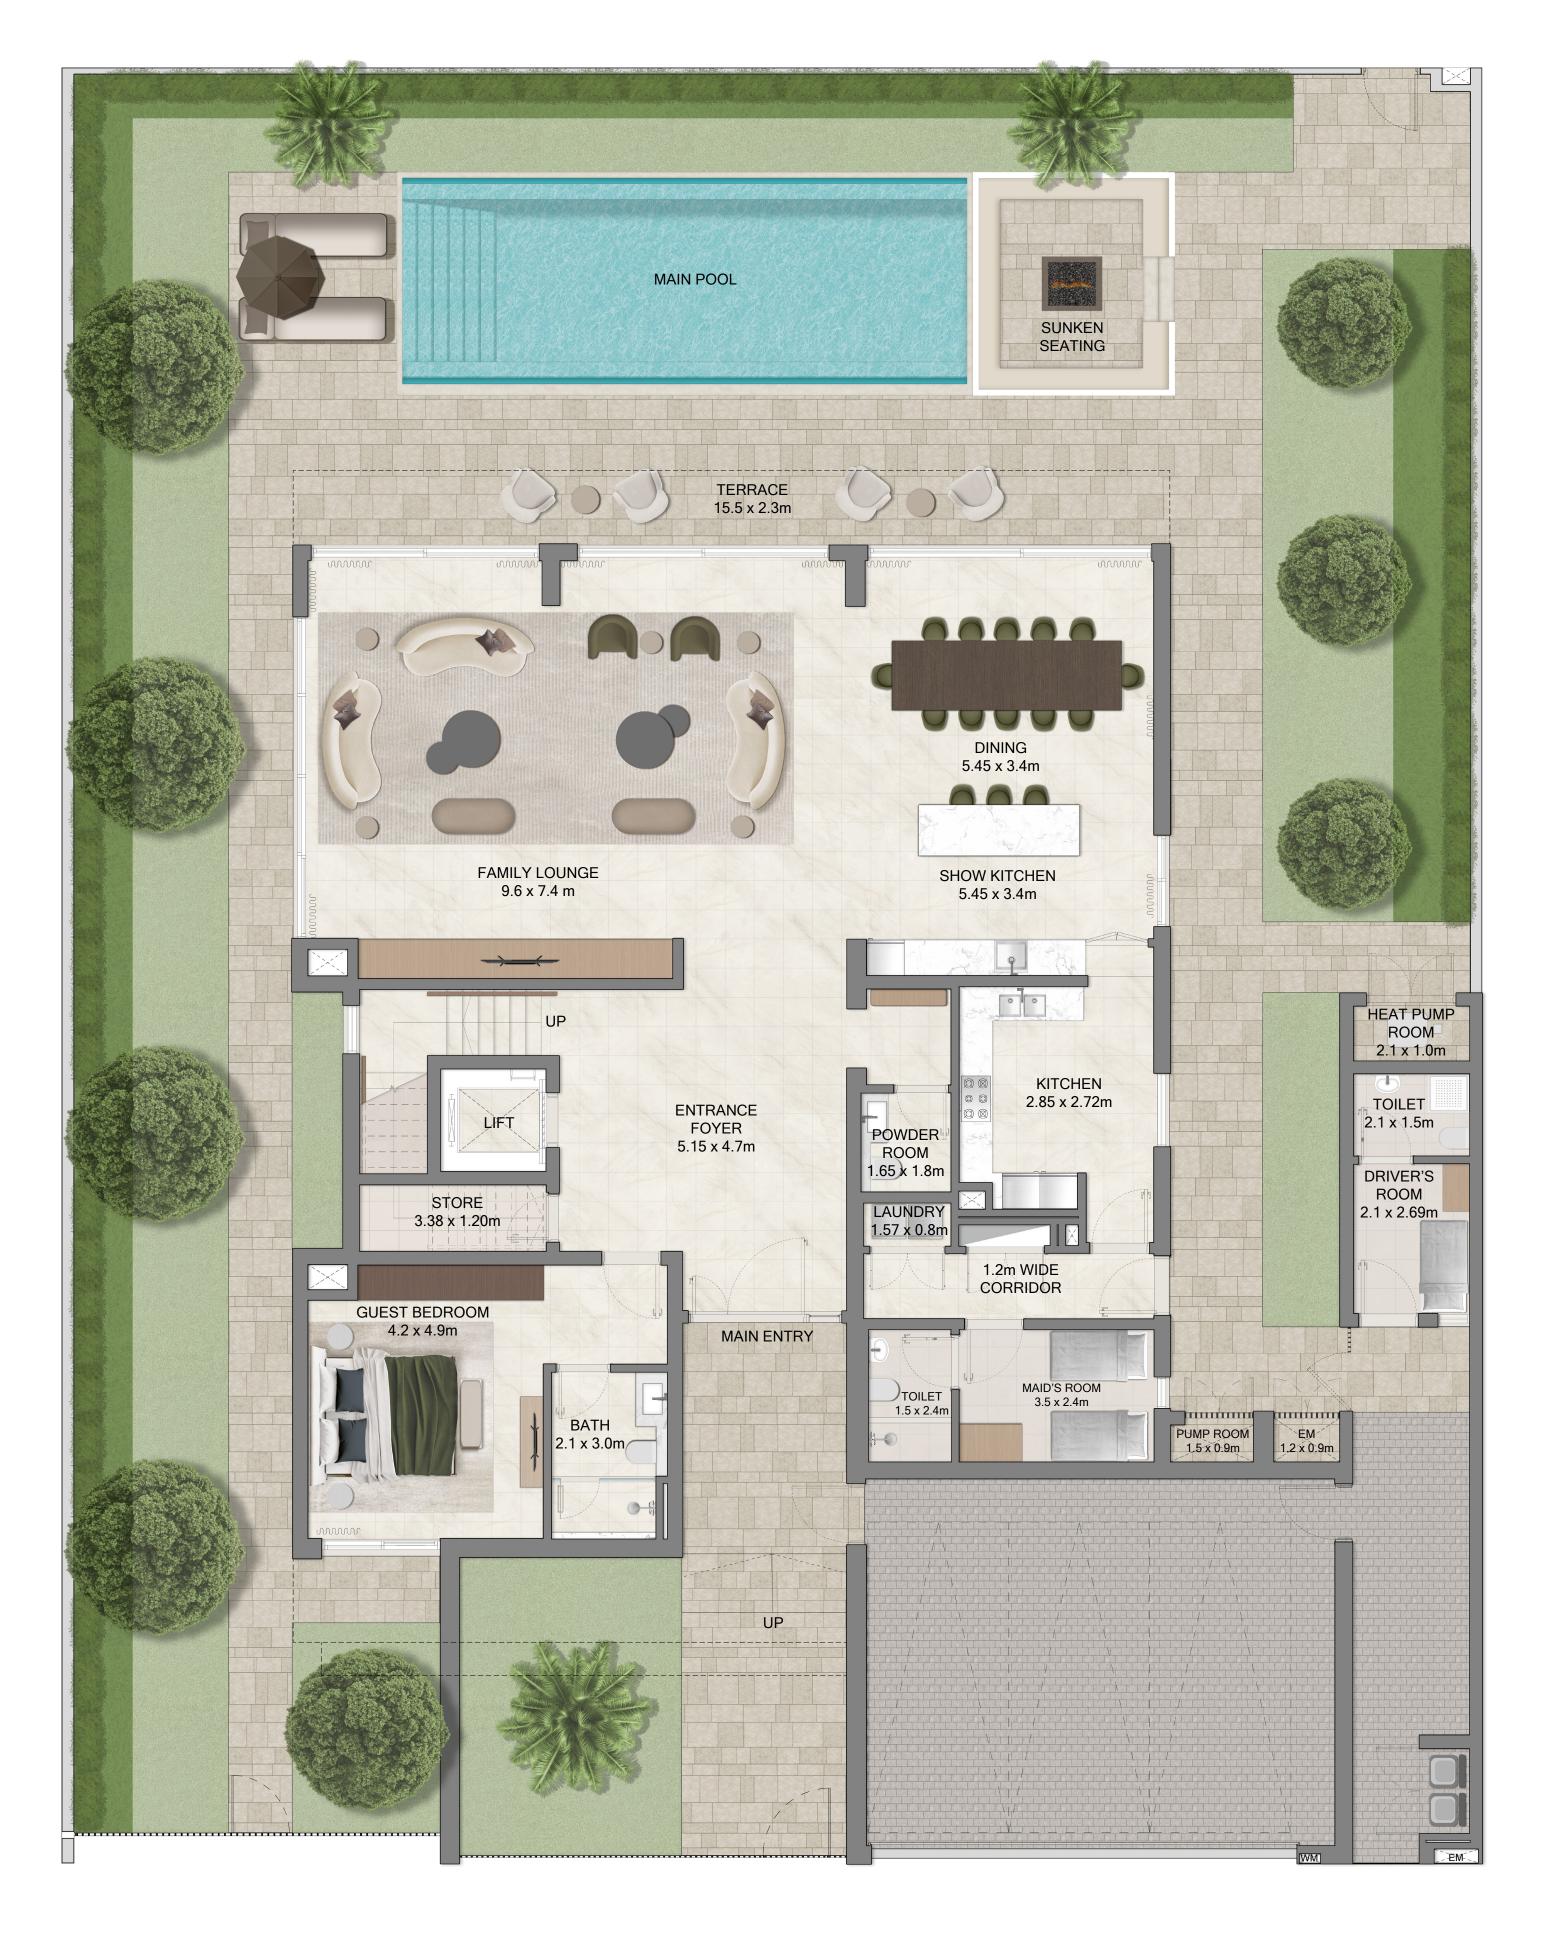

ESTATE

Grand Polo Club & Resort

FLOOR PLAN

EMAAR

ESTATE

Grand Polo Club & Resort

5 BR VILLA
5 BR A TYPE 1

| SUITE AREA   | 617.68 SQ.M. | 6,648.65 SQ.FT. |
|--------------|--------------|-----------------|
| BALCONY AREA | 122.11 SQ.M. | 1,314.39 SQ.FT. |
| CARPORT AREA | 60.58 SQ.M.  | 652.08 SQ.FT.   |
| TOTAL AREA   | 800.37 SQ.M. | 8,615.11 SQ.FT. |