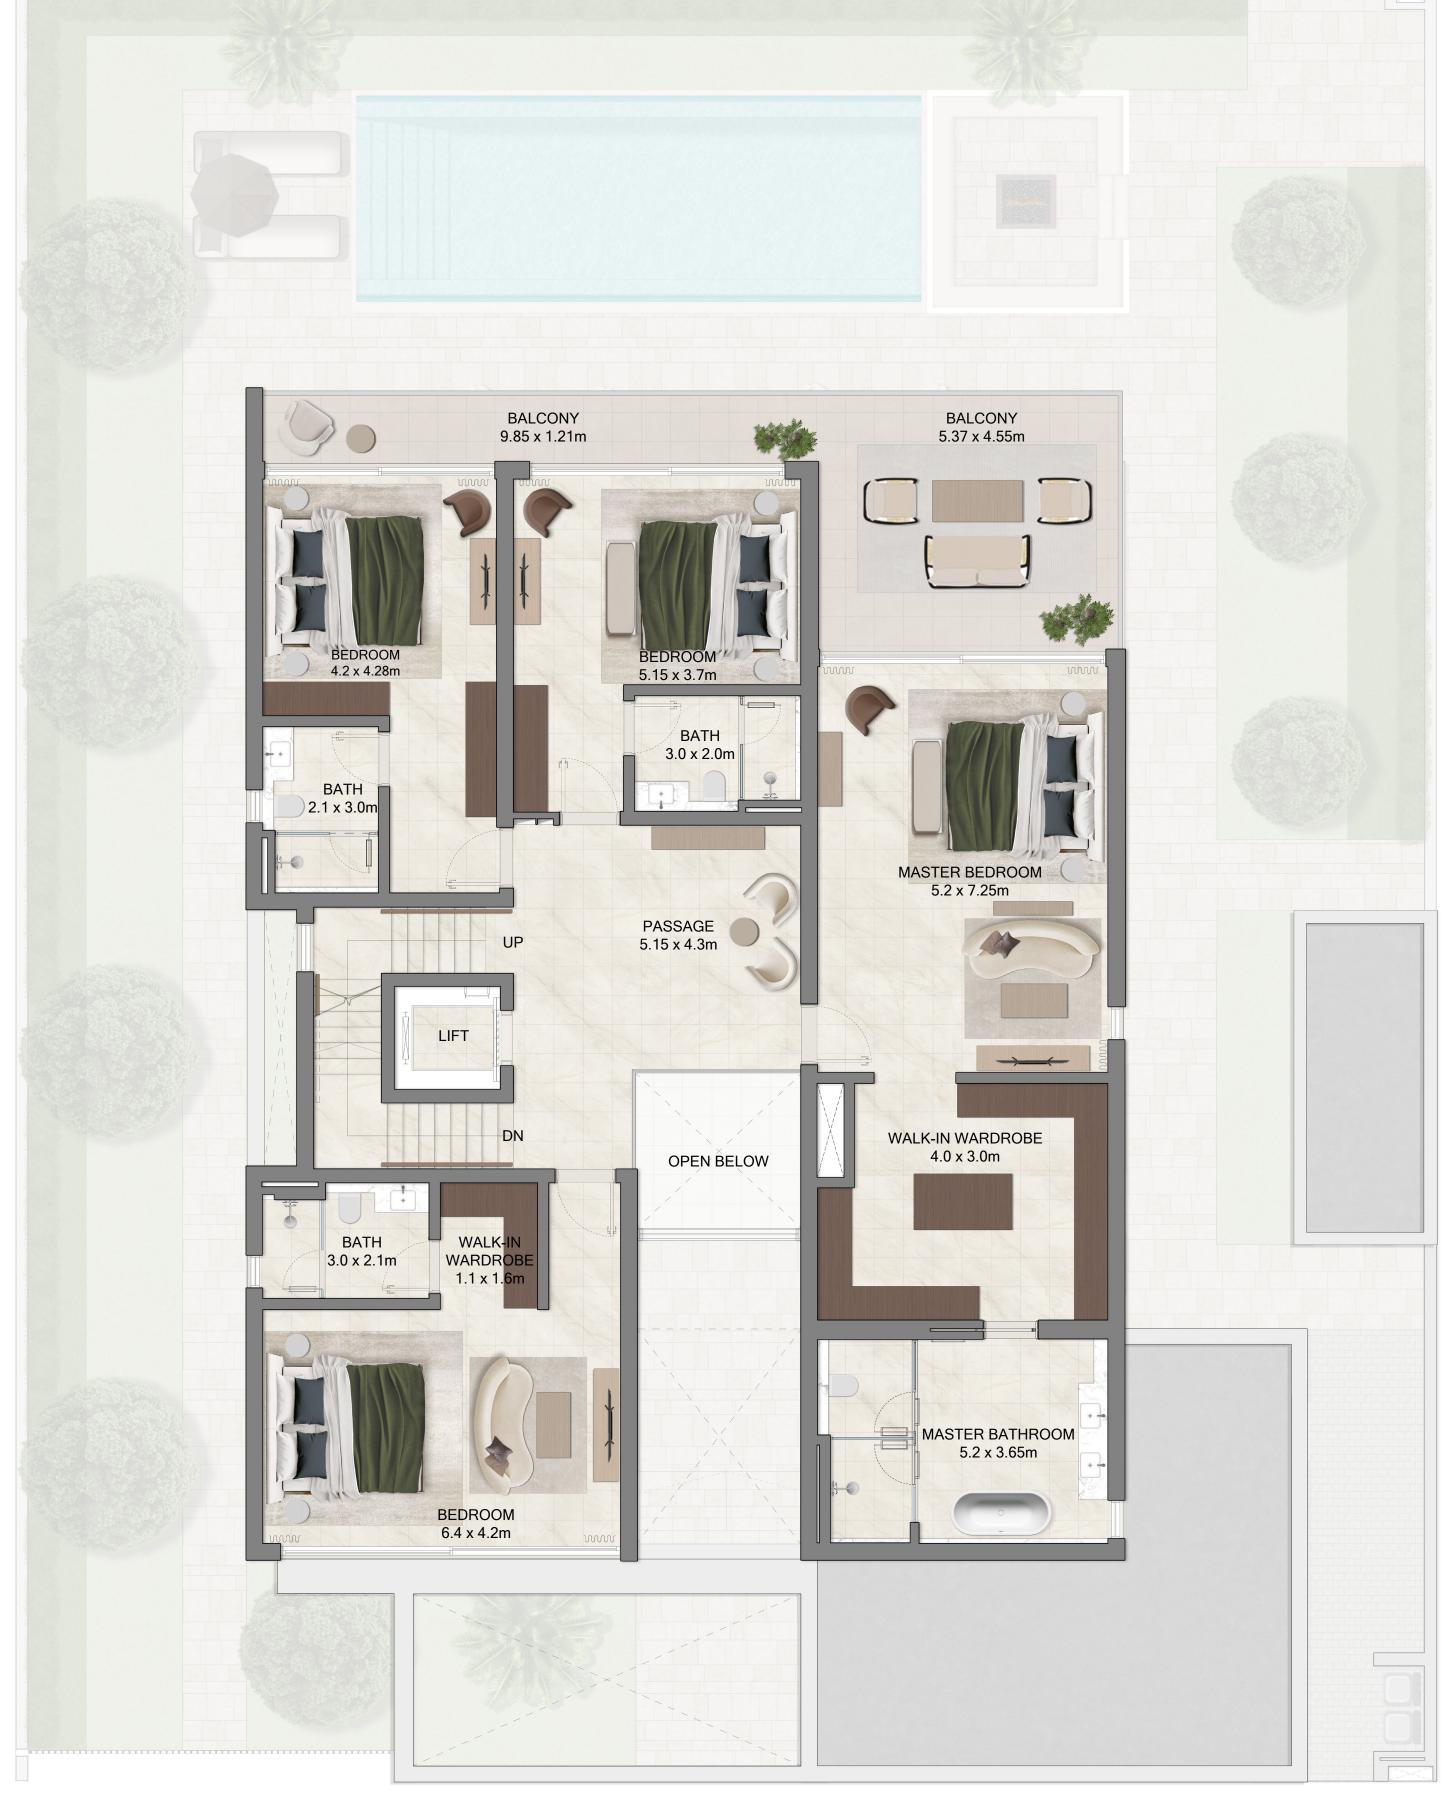

ESTATE

Grand Polo Club & Resort

FLOOR PLAN

EMAAR

ESTATE

Grand Polo Club & Resort

5 BR VILLA
5 BR A TYPE 1

| SUITE AREA   | 617.68 SQ.M. | 6,648.65 SQ.FT. |
|--------------|--------------|-----------------|
| BALCONY AREA | 122.11 SQ.M. | 1,314.39 SQ.FT. |
| CARPORT AREA | 60.58 SQ.M.  | 652.08 SQ.FT.   |
| TOTAL AREA   | 800.37 SQ.M. | 8,615.11 SQ.FT. |