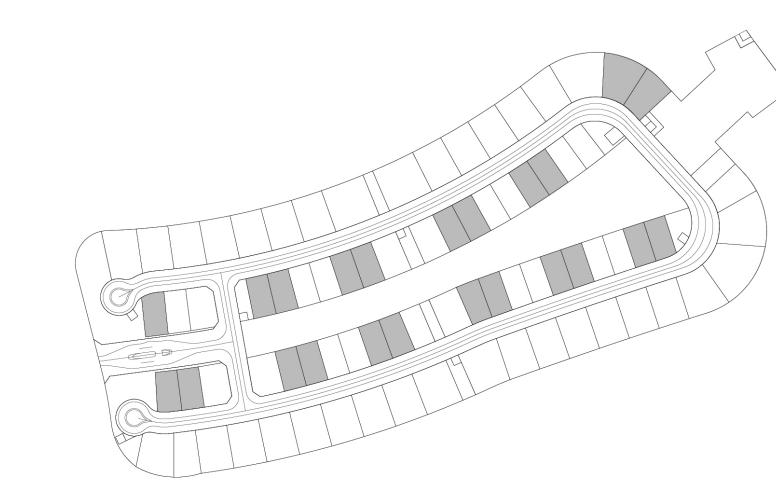

ESTATE

Grand Polo Club & Resort

FLOOR PLAN

EMAAR

ESTATE

Grand Polo Club & Resort

5 BR VILLA
5 BR A TYPE 1

| SUITE AREA   | 617.68 SQ.M. | 6,648.65 SQ.FT. |
|--------------|--------------|-----------------|
| BALCONY AREA | 122.11 SQ.M. | 1,314.39 SQ.FT. |
| CARPORT AREA | 60.58 SQ.M.  | 652.08 SQ.FT.   |
| TOTAL AREA   | 800.37 SQ.M. | 8,615.11 SQ.FT. |

ESTATE

Grand Polo Club & Resort

5 BR VILLA
5 BR A TYPE 2

| SUITE AREA   | 616.95 SQ.M. | 6,640.79 SQ.FT. |
|--------------|--------------|-----------------|
| BALCONY AREA | 122.08 SQ.M. | 1,314.06 SQ.FT. |
| CARPORT AREA | 60.55 SQ.M.  | 651.75 SQ.FT.   |
| TOTAL AREA   | 799.58 SQ.M. | 8,606.61 SQ.FT. |

ESTATE

Grand Polo Club & Resort

5 BR VILLA
5 BR B TYPE 1

| SUITE AREA   | 361.52 SQ.M. | 3,891.37 SQ.FT. |
|--------------|--------------|-----------------|
| BALCONY AREA | 45.29 SQ.M.  | 487.50 SQ.FT.   |
| CARPORT AREA | 51.40 SQ.M.  | 553.26 SQ.FT.   |
| TOTAL AREA   | 458.21 SQ.M. | 4,932.13 SQ.FT. |

ESTATE

Grand Polo Club & Resort

5 BR VILLA
5 BR B TYPE 2

| SUITE AREA   | 360.61 SQ.M. | 3,881.57 SQ.FT. |
|--------------|--------------|-----------------|
| BALCONY AREA | 67.58 SQ.M.  | 727.43 SQ.FT.   |
| CARPORT AREA | 50.62 SQ.M.  | 544.87 SQ.FT.   |
| TOTAL AREA   | 478.81 SQ.M. | 5,153.87 SQ.FT. |