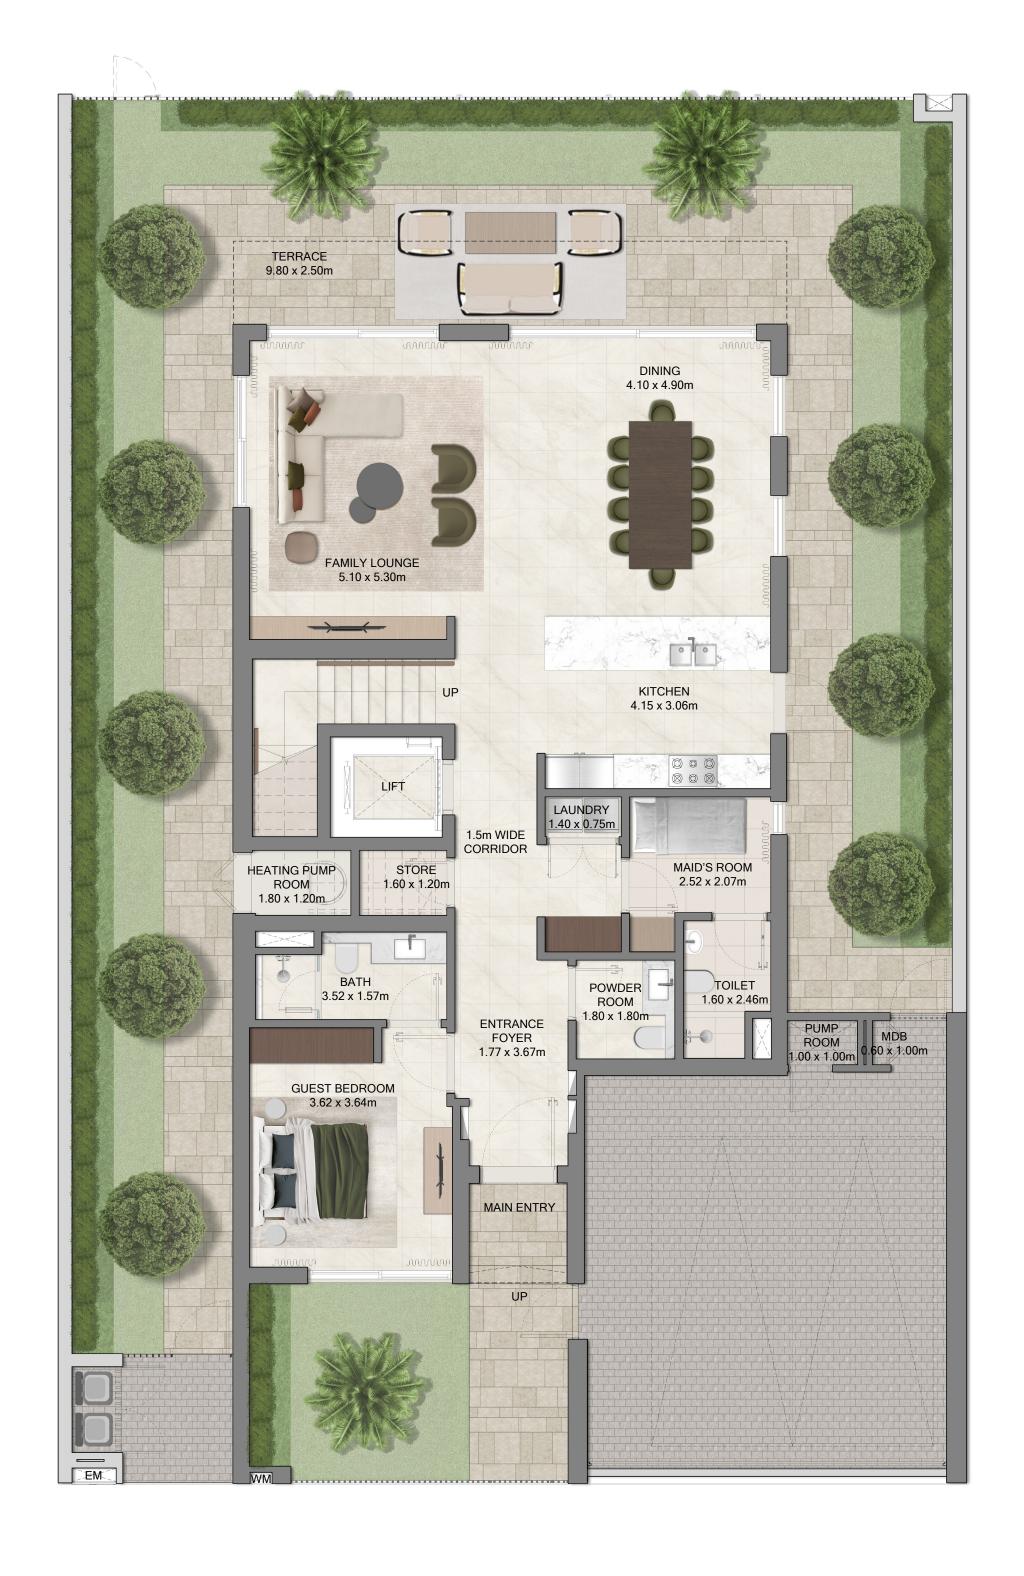

ESTATE

Grand Polo Club & Resort

FLOOR PLAN

EMAAR

ESTATE

Grand Polo Club & Resort

5 BR VILLA
5 BR A TYPE 1

| SUITE AREA   | 617.68 SQ.M. | 6,648.65 SQ.FT. |
|--------------|--------------|-----------------|
| BALCONY AREA | 122.11 SQ.M. | 1,314.39 SQ.FT. |
| CARPORT AREA | 60.58 SQ.M.  | 652.08 SQ.FT.   |
| TOTAL AREA   | 800.37 SQ.M. | 8,615.11 SQ.FT. |