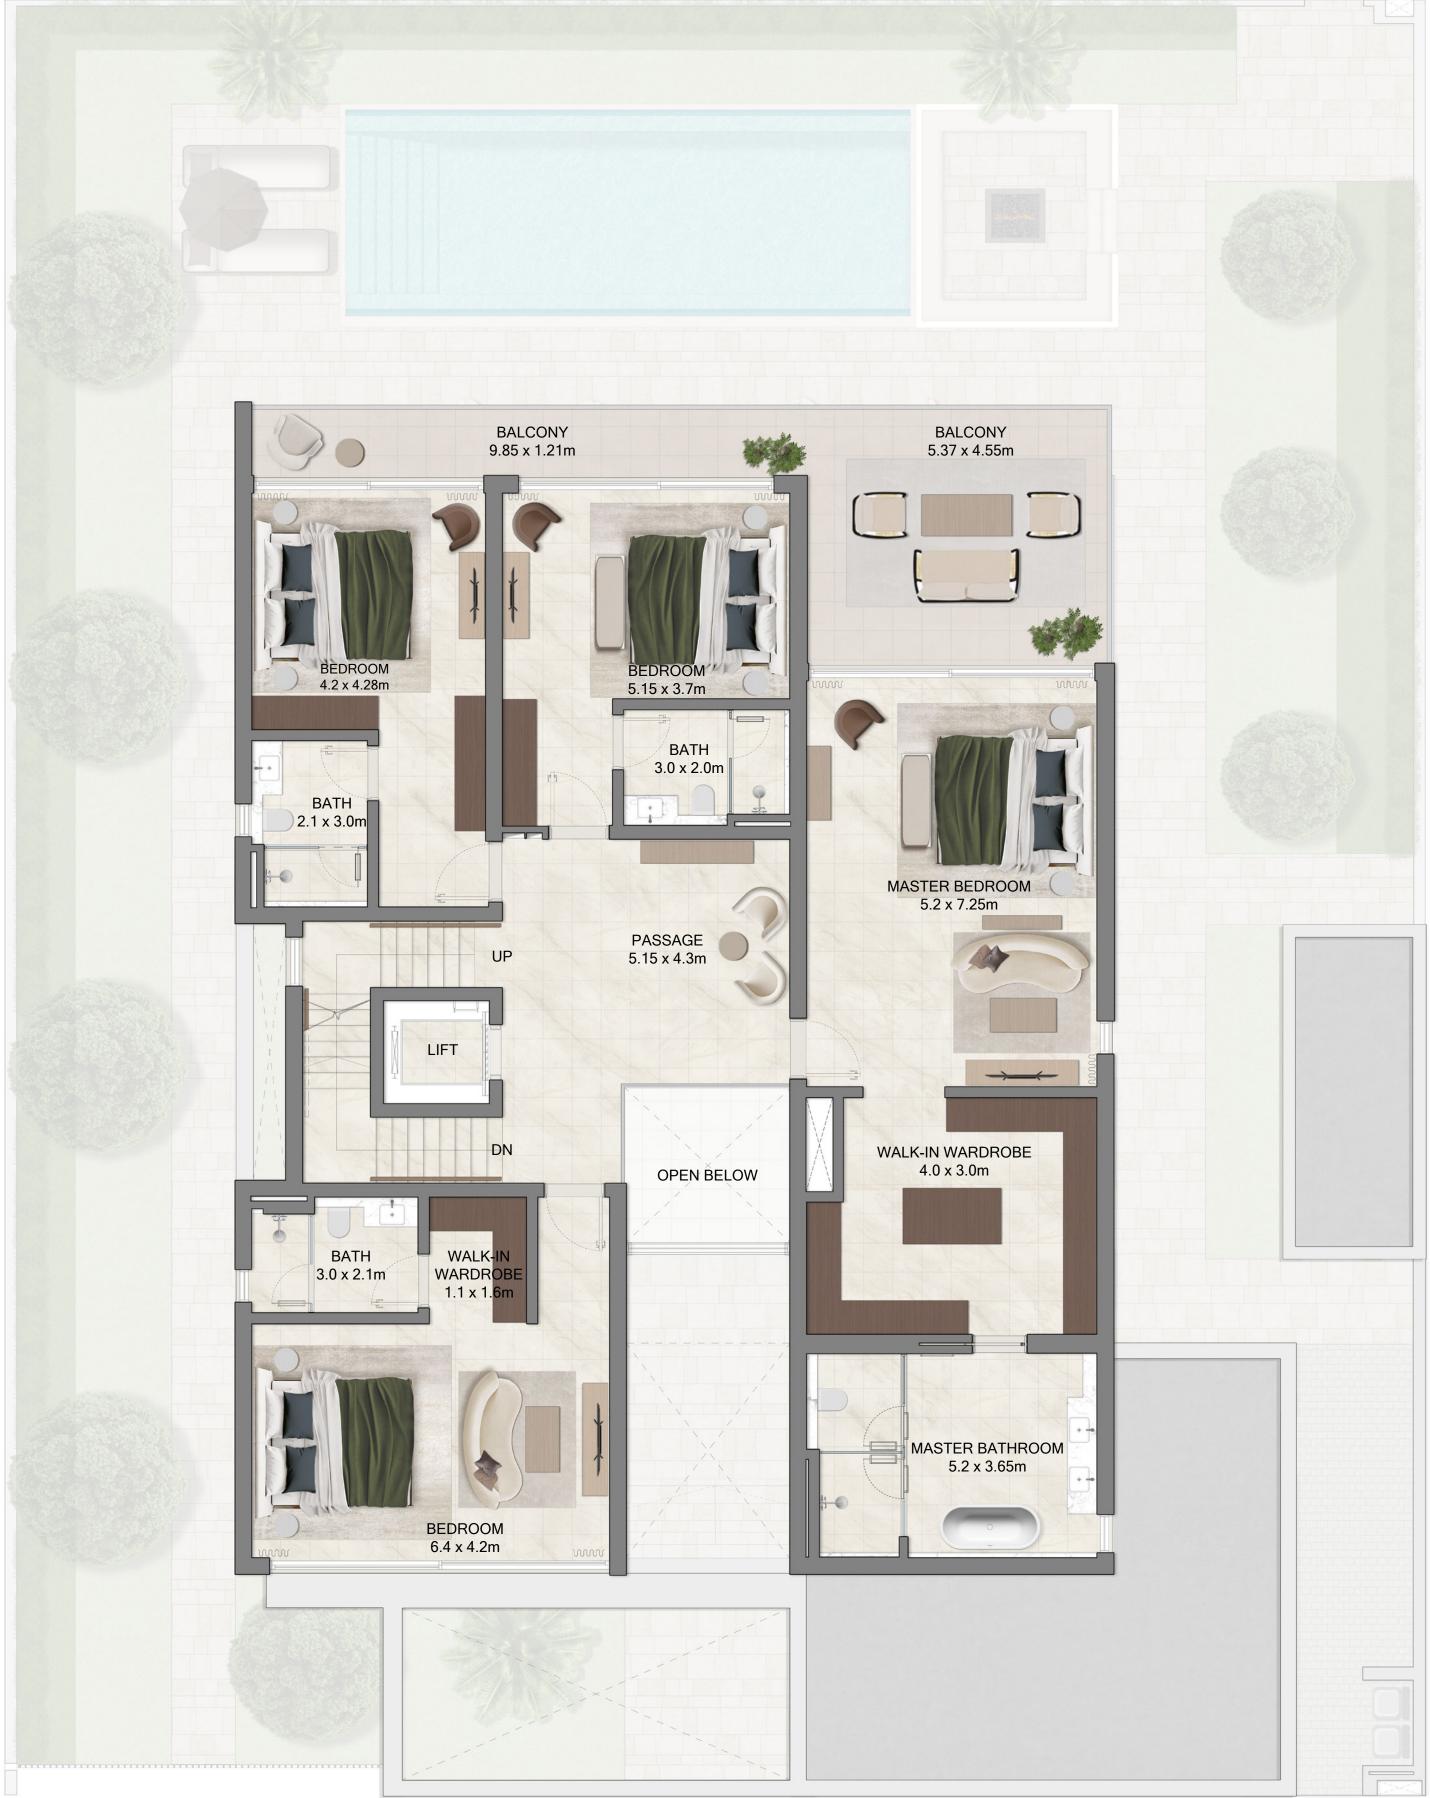

FIELDS

Grand Polo Club & Resort

5 BR VILLA
5 BR A TYPE 1

| SUITE AREA   | 617.68 SQ.M. | 6,648.65 SQ.FT. |
|--------------|--------------|-----------------|
| BALCONY AREA | 122.11 SQ.M. | 1,314.39 SQ.FT. |
| CARPORT AREA | 60.58 SQ.M.  | 652.08 SQ.FT.   |
| TOTAL AREA   | 800.37 SQ.M. | 8,615.11 SQ.FT. |