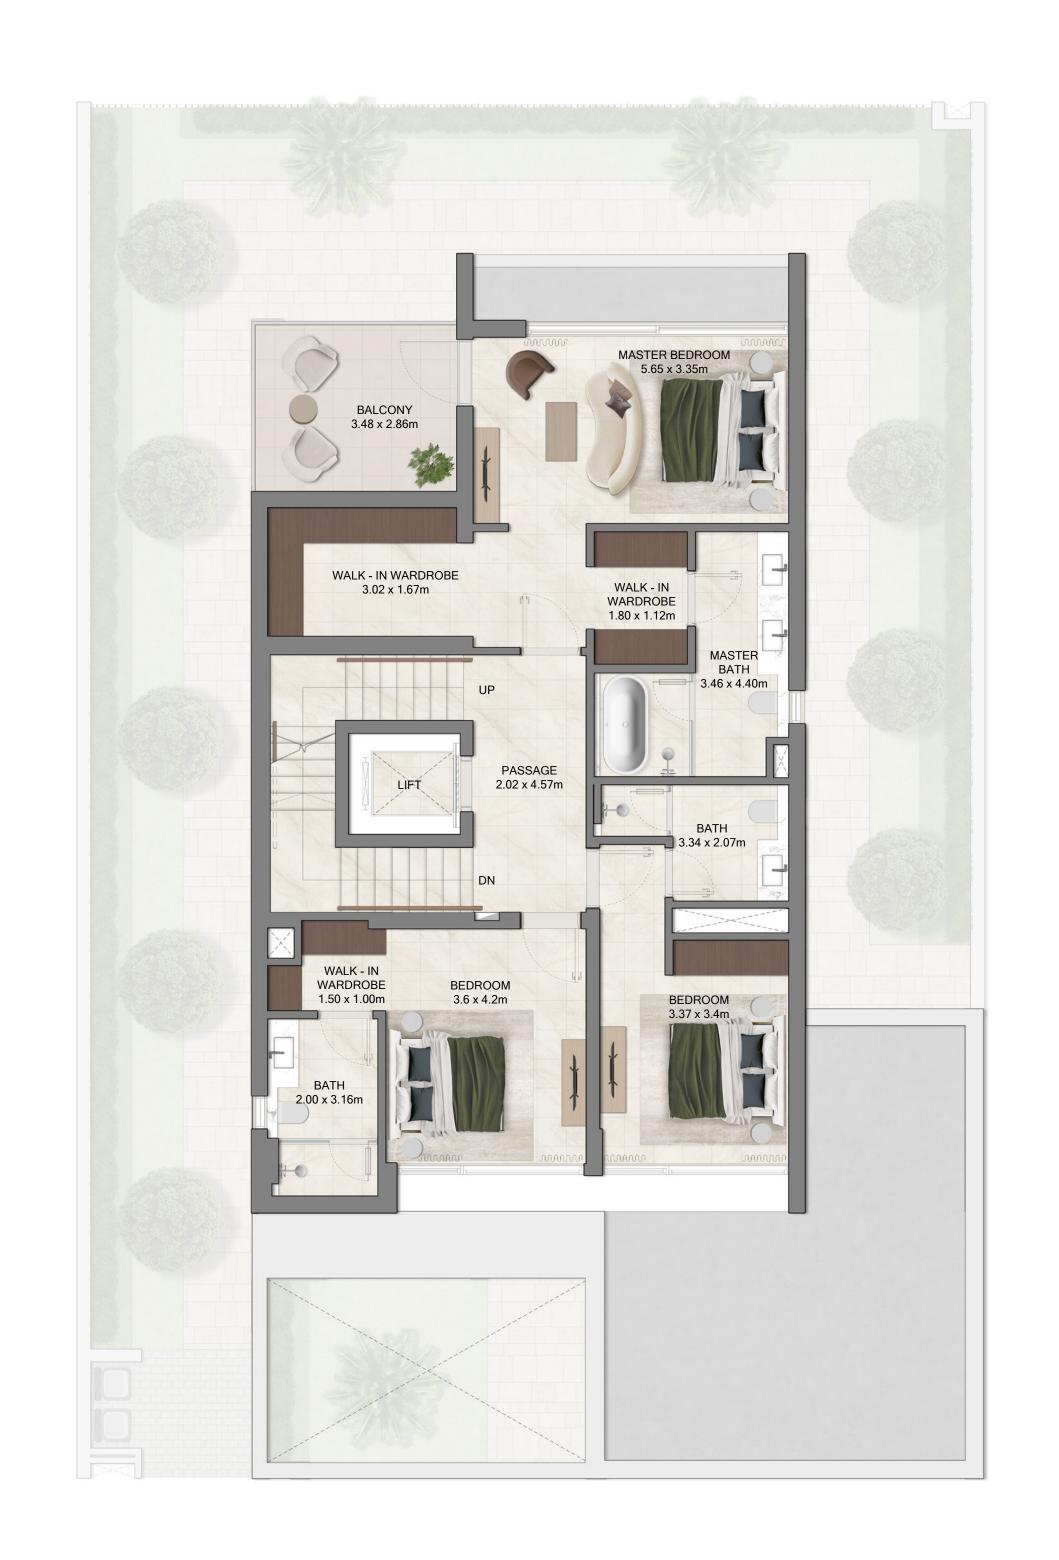

FIELDS

Grand Polo Club & Resort

5 BR VILLA
5 BR B TYPE 1

| SUITE AREA   | 361.52 SQ.M. | 3,891.37 SQ.FT. |
|--------------|--------------|-----------------|
| BALCONY AREA | 45.29 SQ.M.  | 487.50 SQ.FT.   |
| CARPORT AREA | 51.40 SQ.M.  | 553.26 SQ.FT.   |
| TOTAL AREA   | 458.21 SQ.M. | 4,932.13 SQ.FT. |

FIELDS

Grand Polo Club & Resort

5 BR VILLA
5 BR B TYPE 2

| SUITE AREA   | 360.61 SQ.M. | 3,881.57 SQ.FT. |
|--------------|--------------|-----------------|
| BALCONY AREA | 67.58 SQ.M.  | 727.43 SQ.FT.   |
| CARPORT AREA | 50.62 SQ.M.  | 544.87 SQ.FT.   |
| TOTAL AREA   | 478.81 SQ.M. | 5,153.87 SQ.FT. |