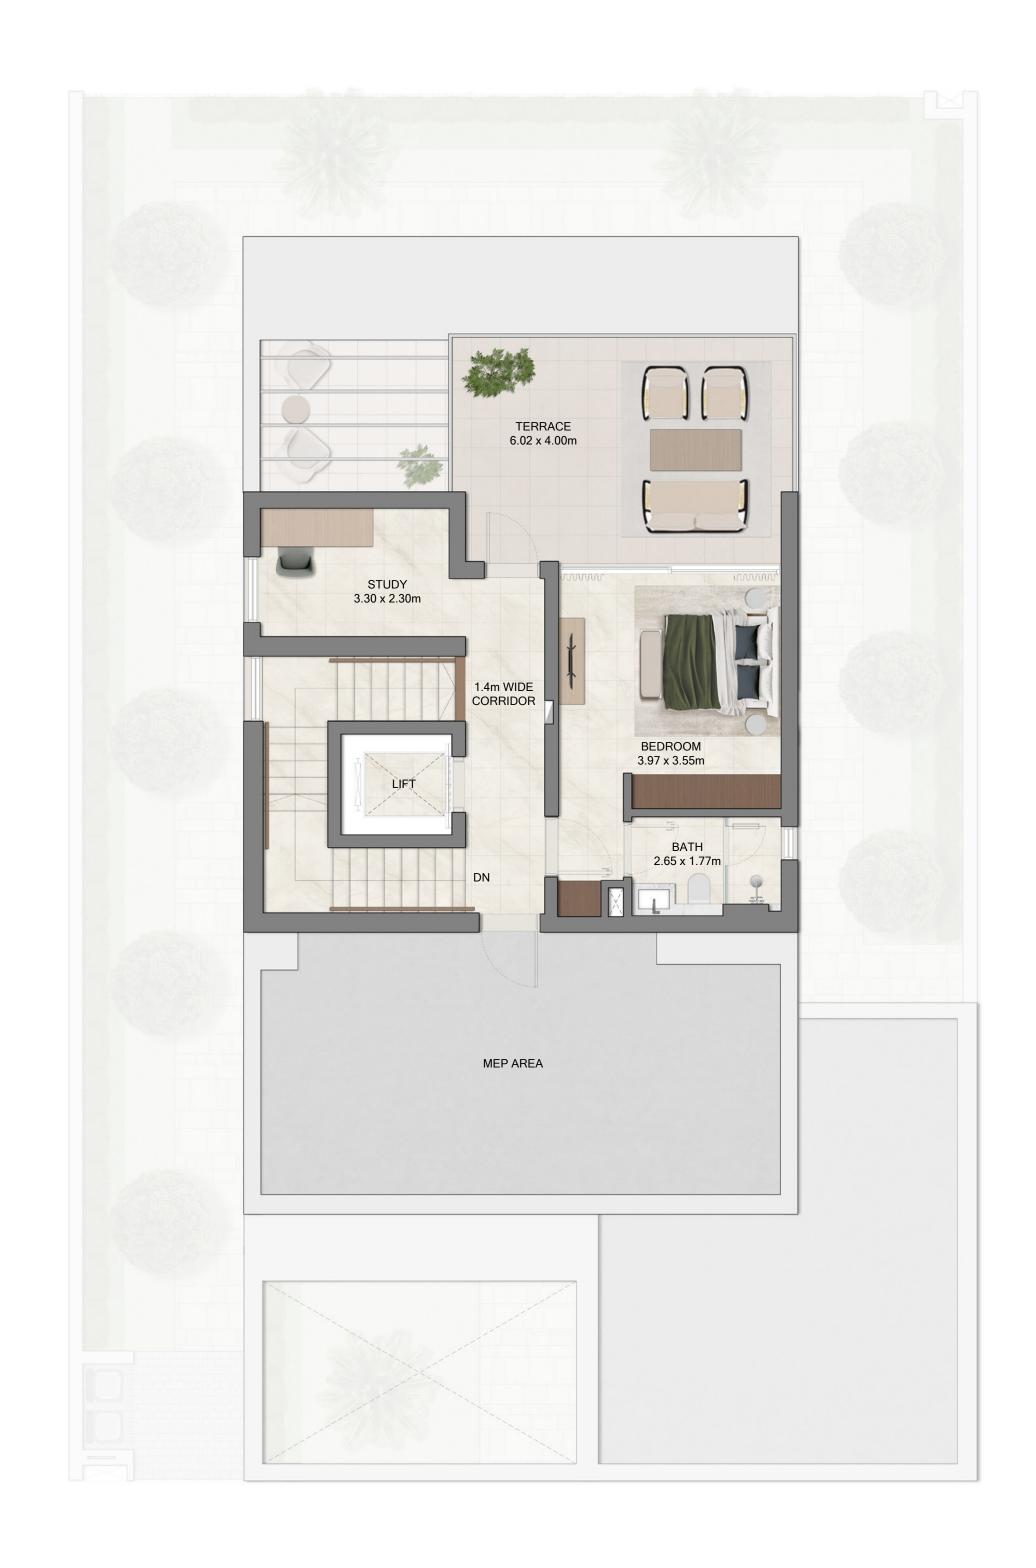

FIELDS

Grand Polo Club & Resort

5 BR VILLA
5 BR A TYPE 1

| SUITE AREA   | 617.68 SQ.M. | 6,648.65 SQ.FT. |
|--------------|--------------|-----------------|
| BALCONY AREA | 122.11 SQ.M. | 1,314.39 SQ.FT. |
| CARPORT AREA | 60.58 SQ.M.  | 652.08 SQ.FT.   |
| TOTAL AREA   | 800.37 SQ.M. | 8,615.11 SQ.FT. |

FIELDS

Grand Polo Club & Resort

5 BR VILLA
5 BR A TYPE 2

| SUITE AREA   | 616.95 SQ.M. | 6,640.79 SQ.FT. |
|--------------|--------------|-----------------|
| BALCONY AREA | 122.08 SQ.M. | 1,314.06 SQ.FT. |
| CARPORT AREA | 60.55 SQ.M.  | 651.75 SQ.FT.   |
| TOTAL AREA   | 799.58 SQ.M. | 8,606.61 SQ.FT. |

FIELDS

Grand Polo Club & Resort

5 BR VILLA
5 BR B TYPE 1

| SUITE AREA   | 361.52 SQ.M. | 3,891.37 SQ.FT. |
|--------------|--------------|-----------------|
| BALCONY AREA | 45.29 SQ.M.  | 487.50 SQ.FT.   |
| CARPORT AREA | 51.40 SQ.M.  | 553.26 SQ.FT.   |
| TOTAL AREA   | 458.21 SQ.M. | 4,932.13 SQ.FT. |

FIELDS

Grand Polo Club & Resort

5 BR VILLA
5 BR B TYPE 2

| SUITE AREA   | 360.61 SQ.M. | 3,881.57 SQ.FT. |
|--------------|--------------|-----------------|
| BALCONY AREA | 67.58 SQ.M.  | 727.43 SQ.FT.   |
| CARPORT AREA | 50.62 SQ.M.  | 544.87 SQ.FT.   |
| TOTAL AREA   | 478.81 SQ.M. | 5,153.87 SQ.FT. |

FIELDS

Grand Polo Club & Resort

4 BR VILLA
4 BR TYPE 3

| SUITE AREA   | 284.68 SQ.M. | 3,064.27 SQ.FT. |
|--------------|--------------|-----------------|
| BALCONY AREA | 58.87 SQ.M.  | 633.67 SQ.FT.   |
| CARPORT AREA | 43.45 SQ.M.  | 467.69 SQ.FT.   |
| TOTAL AREA   | 387.00 SQ.M. | 4,165.63 SQ.FT. |