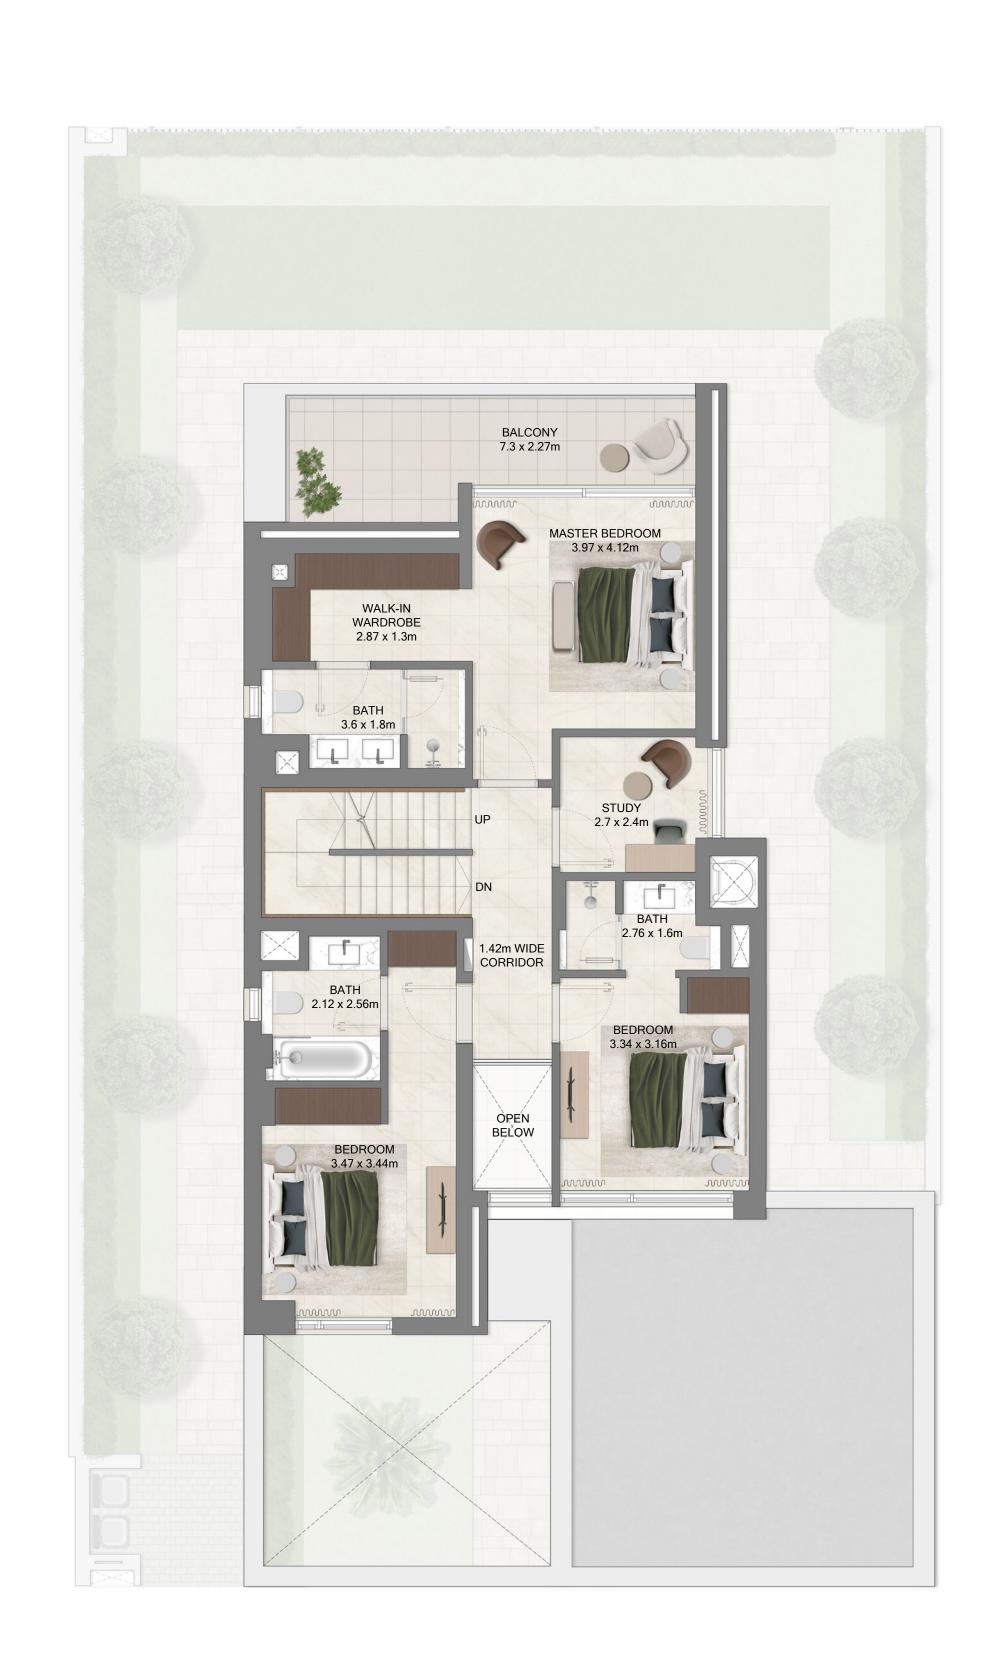

FIELDS

Grand Polo Club & Resort

5 BR VILLA
5 BR A TYPE 1

| SUITE AREA   | 617.68 SQ.M. | 6,648.65 SQ.FT. |
|--------------|--------------|-----------------|
| BALCONY AREA | 122.11 SQ.M. | 1,314.39 SQ.FT. |
| CARPORT AREA | 60.58 SQ.M.  | 652.08 SQ.FT.   |
| TOTAL AREA   | 800.37 SQ.M. | 8,615.11 SQ.FT. |

FIELDS

Grand Polo Club & Resort

5 BR VILLA
5 BR A TYPE 2

| SUITE AREA   | 616.95 SQ.M. | 6,640.79 SQ.FT. |
|--------------|--------------|-----------------|
| BALCONY AREA | 122.08 SQ.M. | 1,314.06 SQ.FT. |
| CARPORT AREA | 60.55 SQ.M.  | 651.75 SQ.FT.   |
| TOTAL AREA   | 799.58 SQ.M. | 8,606.61 SQ.FT. |

FIELDS

Grand Polo Club & Resort

5 BR VILLA
5 BR B TYPE 1

| SUITE AREA   | 361.52 SQ.M. | 3,891.37 SQ.FT. |
|--------------|--------------|-----------------|
| BALCONY AREA | 45.29 SQ.M.  | 487.50 SQ.FT.   |
| CARPORT AREA | 51.40 SQ.M.  | 553.26 SQ.FT.   |
| TOTAL AREA   | 458.21 SQ.M. | 4,932.13 SQ.FT. |

FIELDS

Grand Polo Club & Resort

5 BR VILLA
5 BR B TYPE 2

| SUITE AREA   | 360.61 SQ.M. | 3,881.57 SQ.FT. |
|--------------|--------------|-----------------|
| BALCONY AREA | 67.58 SQ.M.  | 727.43 SQ.FT.   |
| CARPORT AREA | 50.62 SQ.M.  | 544.87 SQ.FT.   |
| TOTAL AREA   | 478.81 SQ.M. | 5,153.87 SQ.FT. |