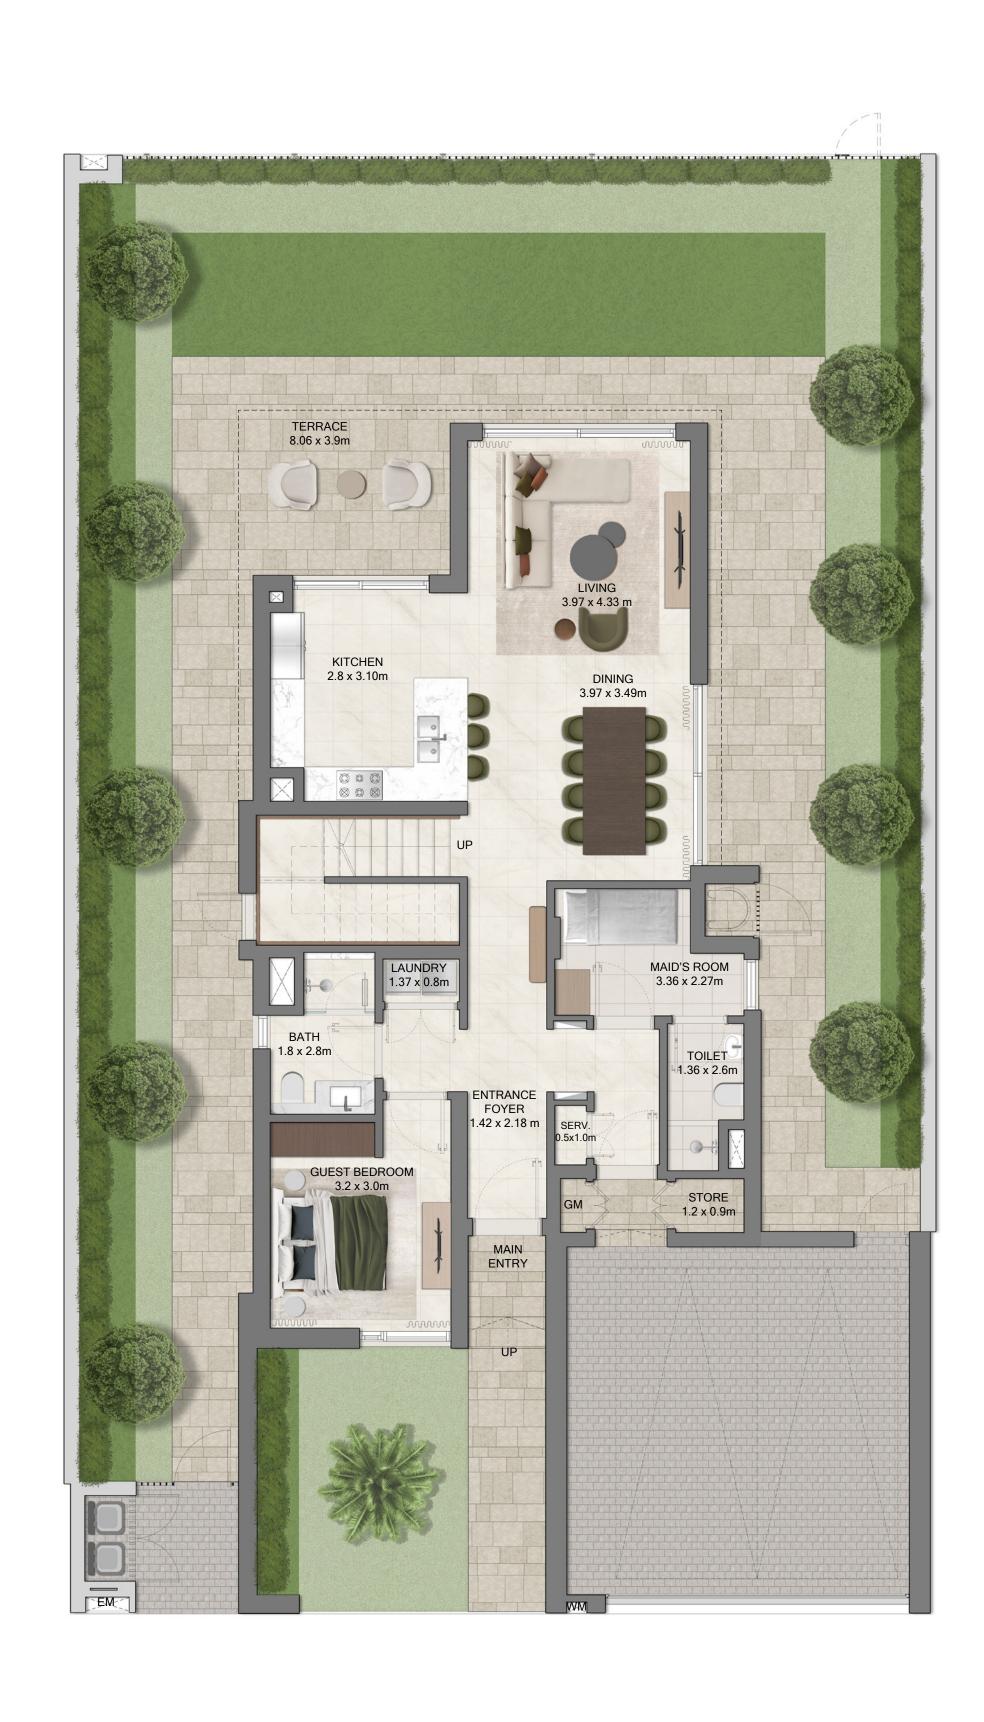

FIELDS

Grand Polo Club & Resort

5 BR VILLA
5 BR A TYPE 1

| SUITE AREA   | 617.68 SQ.M. | 6,648.65 SQ.FT. |
|--------------|--------------|-----------------|
| BALCONY AREA | 122.11 SQ.M. | 1,314.39 SQ.FT. |
| CARPORT AREA | 60.58 SQ.M.  | 652.08 SQ.FT.   |
| TOTAL AREA   | 800.37 SQ.M. | 8,615.11 SQ.FT. |

FIELDS

Grand Polo Club & Resort

5 BR VILLA
5 BR A TYPE 2

| SUITE AREA   | 616.95 SQ.M. | 6,640.79 SQ.FT. |
|--------------|--------------|-----------------|
| BALCONY AREA | 122.08 SQ.M. | 1,314.06 SQ.FT. |
| CARPORT AREA | 60.55 SQ.M.  | 651.75 SQ.FT.   |
| TOTAL AREA   | 799.58 SQ.M. | 8,606.61 SQ.FT. |

FIELDS

Grand Polo Club & Resort

5 BR VILLA
5 BR B TYPE 1

| SUITE AREA   | 361.52 SQ.M. | 3,891.37 SQ.FT. |
|--------------|--------------|-----------------|
| BALCONY AREA | 45.29 SQ.M.  | 487.50 SQ.FT.   |
| CARPORT AREA | 51.40 SQ.M.  | 553.26 SQ.FT.   |
| TOTAL AREA   | 458.21 SQ.M. | 4,932.13 SQ.FT. |

FIELDS

Grand Polo Club & Resort

5 BR VILLA
5 BR B TYPE 2

| SUITE AREA   | 360.61 SQ.M. | 3,881.57 SQ.FT. |
|--------------|--------------|-----------------|
| BALCONY AREA | 67.58 SQ.M.  | 727.43 SQ.FT.   |
| CARPORT AREA | 50.62 SQ.M.  | 544.87 SQ.FT.   |
| TOTAL AREA   | 478.81 SQ.M. | 5,153.87 SQ.FT. |