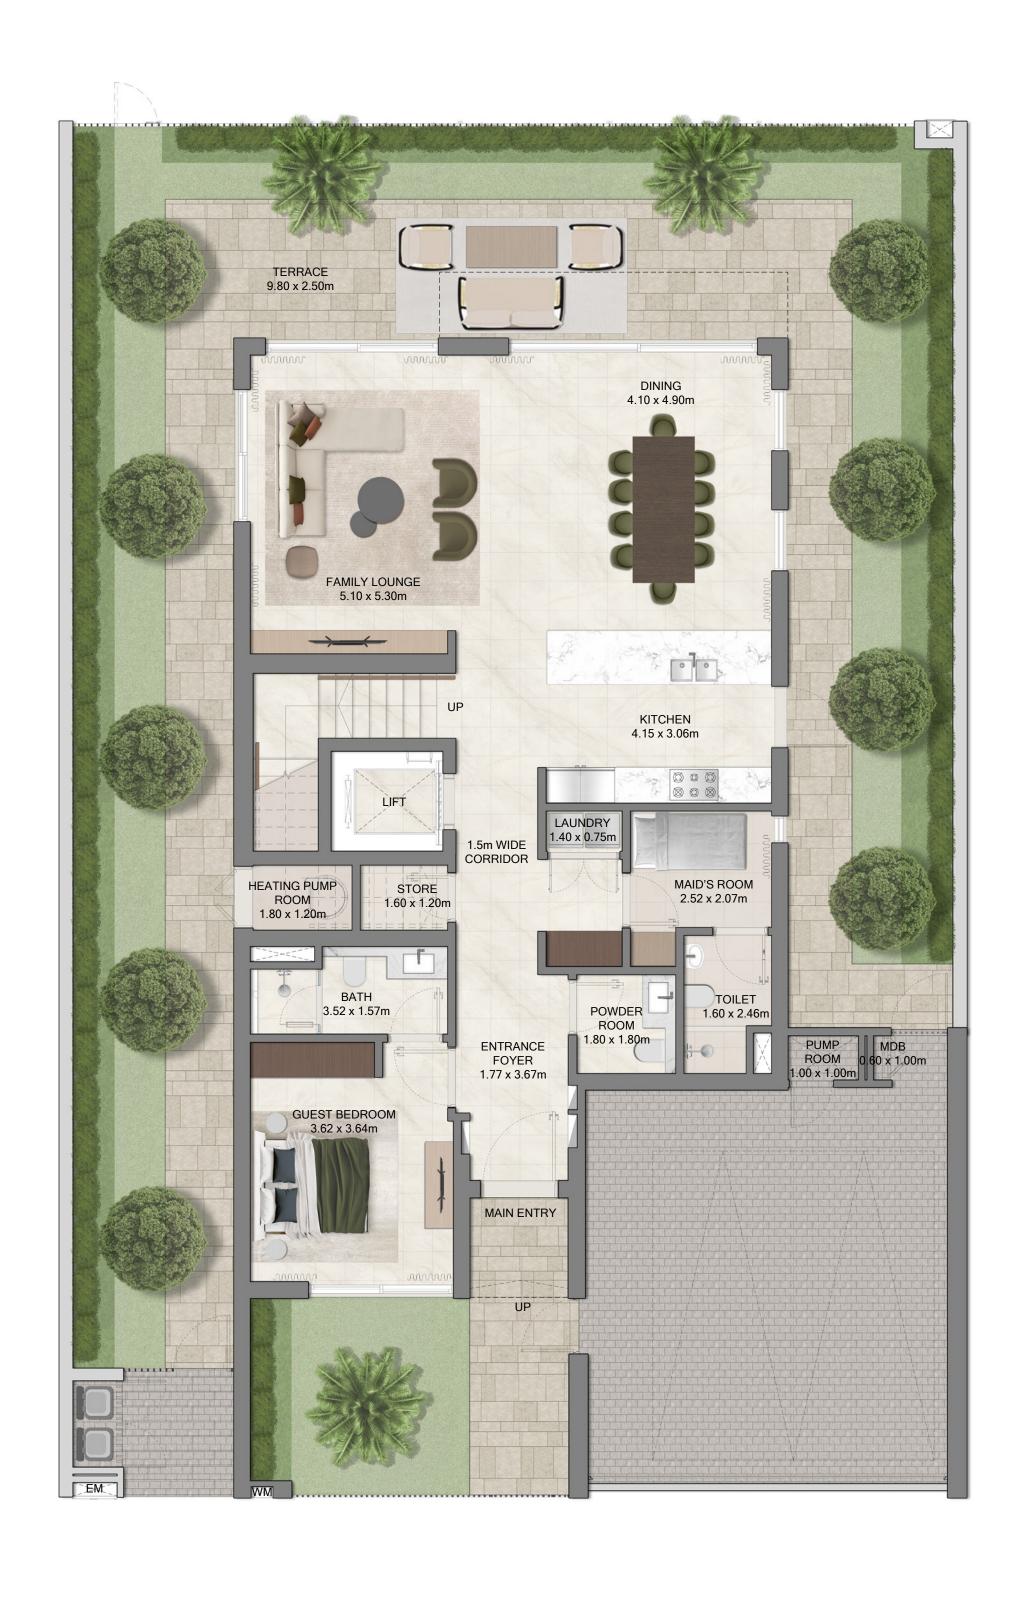

FIELDS

Grand Polo Club & Resort

5 BR VILLA
5 BR B TYPE 1

| SUITE AREA   | 361.52 SQ.M. | 3,891.37 SQ.FT. |
|--------------|--------------|-----------------|
| BALCONY AREA | 45.29 SQ.M.  | 487.50 SQ.FT.   |
| CARPORT AREA | 51.40 SQ.M.  | 553.26 SQ.FT.   |
| TOTAL AREA   | 458.21 SQ.M. | 4,932.13 SQ.FT. |

FIELDS

Grand Polo Club & Resort

5 BR VILLA
5 BR B TYPE 2

| SUITE AREA   | 360.61 SQ.M. | 3,881.57 SQ.FT. |
|--------------|--------------|-----------------|
| BALCONY AREA | 67.58 SQ.M.  | 727.43 SQ.FT.   |
| CARPORT AREA | 50.62 SQ.M.  | 544.87 SQ.FT.   |
| TOTAL AREA   | 478.81 SQ.M. | 5,153.87 SQ.FT. |