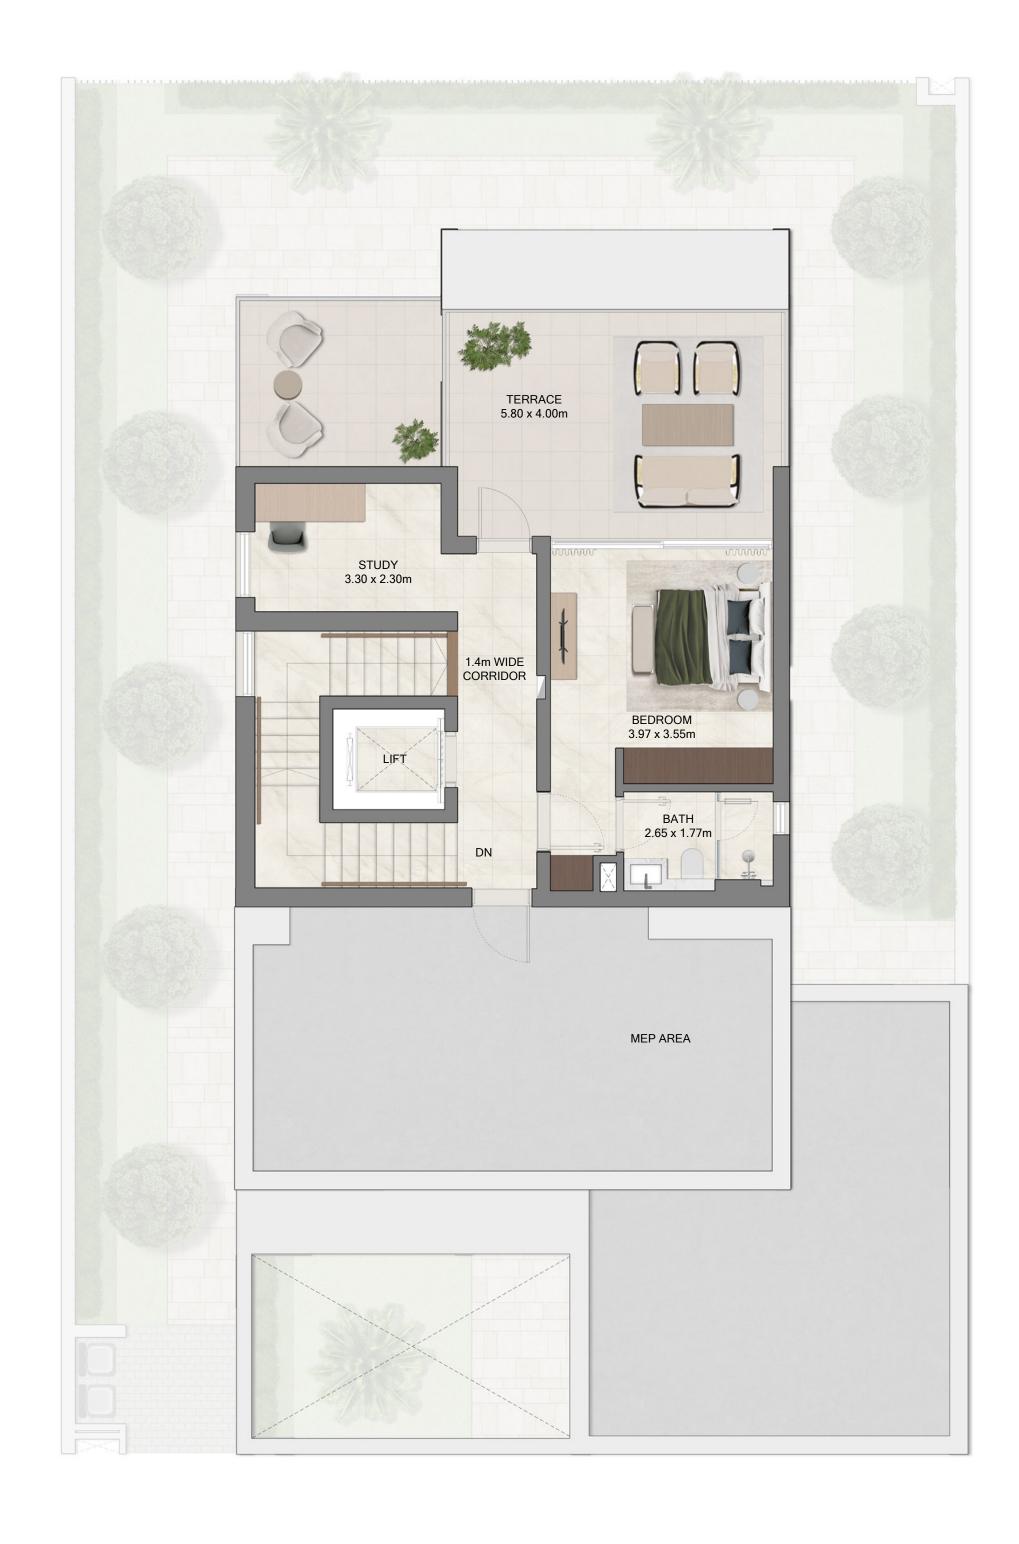

FIELDS

Grand Polo Club & Resort

5 BR VILLA
5 BR B TYPE 1

| SUITE AREA   | 361.52 SQ.M. | 3,891.37 SQ.FT. |
|--------------|--------------|-----------------|
| BALCONY AREA | 45.29 SQ.M.  | 487.50 SQ.FT.   |
| CARPORT AREA | 51.40 SQ.M.  | 553.26 SQ.FT.   |
| TOTAL AREA   | 458.21 SQ.M. | 4,932.13 SQ.FT. |

FIELDS

Grand Polo Club & Resort

5 BR VILLA
5 BR B TYPE 2

| SUITE AREA   | 360.61 SQ.M. | 3,881.57 SQ.FT. |
|--------------|--------------|-----------------|
| BALCONY AREA | 67.58 SQ.M.  | 727.43 SQ.FT.   |
| CARPORT AREA | 50.62 SQ.M.  | 544.87 SQ.FT.   |
| TOTAL AREA   | 478.81 SQ.M. | 5,153.87 SQ.FT. |