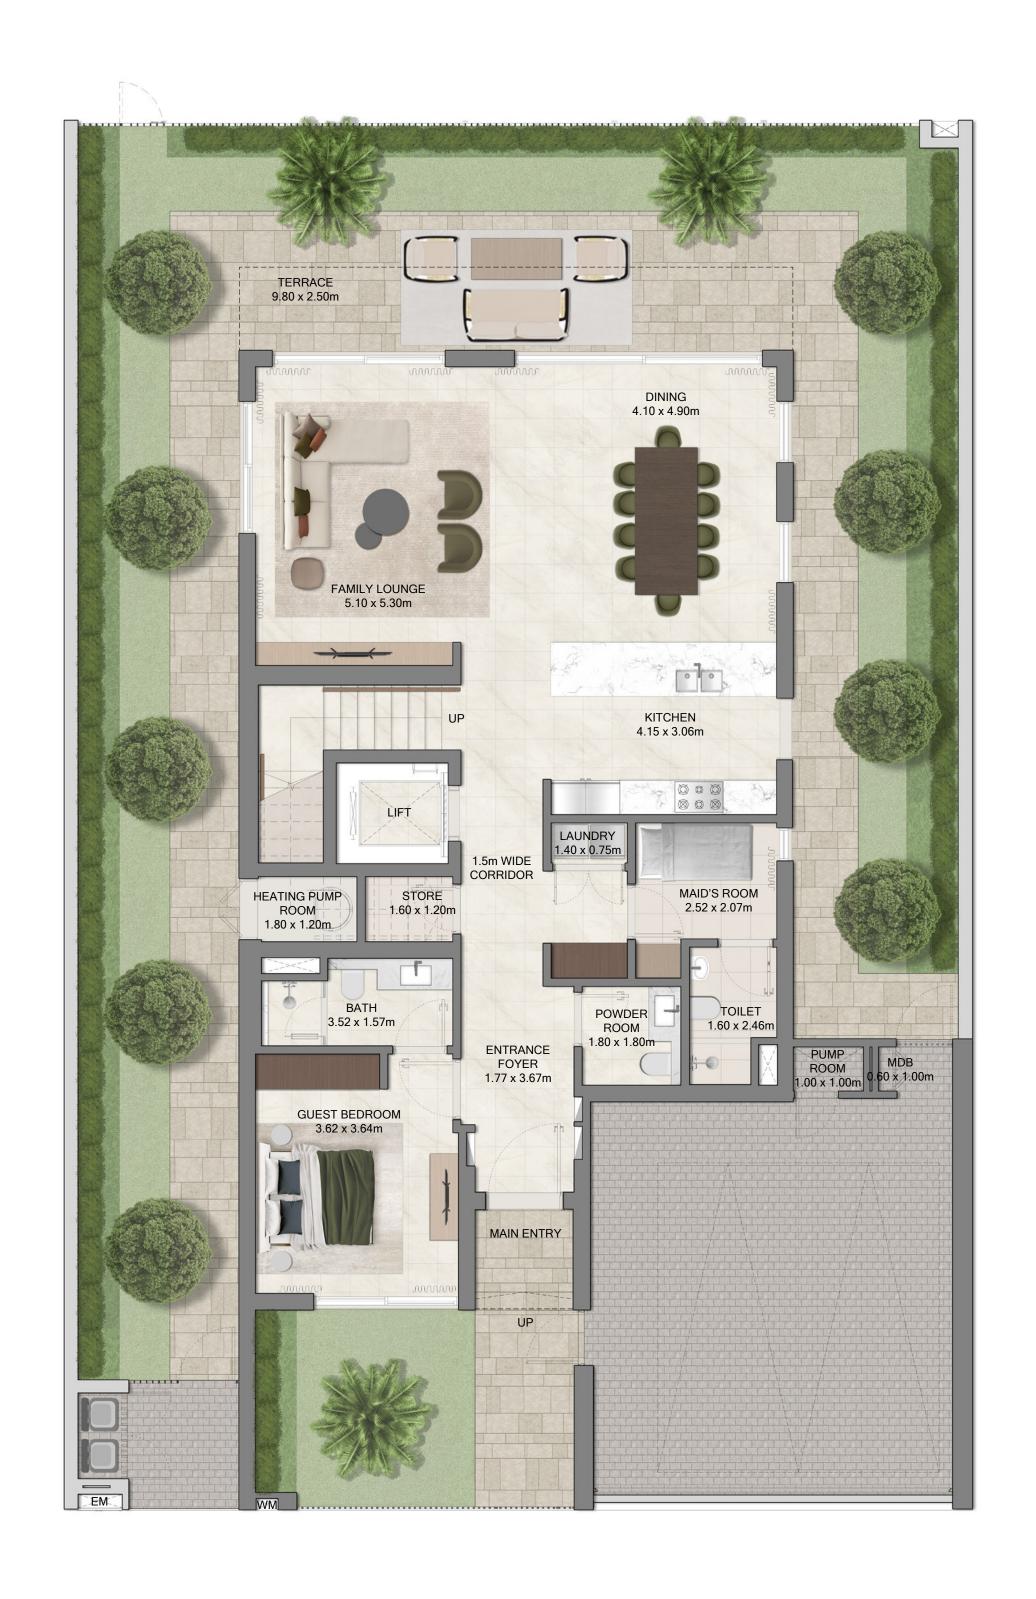

FIELDS

Grand Polo Club & Resort

5 BR VILLA
5 BR A TYPE 1

| SUITE AREA   | 617.68 SQ.M. | 6,648.65 SQ.FT. |
|--------------|--------------|-----------------|
| BALCONY AREA | 122.11 SQ.M. | 1,314.39 SQ.FT. |
| CARPORT AREA | 60.58 SQ.M.  | 652.08 SQ.FT.   |
| TOTAL AREA   | 800.37 SQ.M. | 8,615.11 SQ.FT. |

FIELDS

Grand Polo Club & Resort

5 BR VILLA
5 BR A TYPE 2

| SUITE AREA   | 616.95 SQ.M. | 6,640.79 SQ.FT. |
|--------------|--------------|-----------------|
| BALCONY AREA | 122.08 SQ.M. | 1,314.06 SQ.FT. |
| CARPORT AREA | 60.55 SQ.M.  | 651.75 SQ.FT.   |
| TOTAL AREA   | 799.58 SQ.M. | 8,606.61 SQ.FT. |

FIELDS

Grand Polo Club & Resort

5 BR VILLA
5 BR B TYPE 1

| SUITE AREA   | 361.52 SQ.M. | 3,891.37 SQ.FT. |
|--------------|--------------|-----------------|
| BALCONY AREA | 45.29 SQ.M.  | 487.50 SQ.FT.   |
| CARPORT AREA | 51.40 SQ.M.  | 553.26 SQ.FT.   |
| TOTAL AREA   | 458.21 SQ.M. | 4,932.13 SQ.FT. |

FIELDS

Grand Polo Club & Resort

5 BR VILLA
5 BR B TYPE 2

| SUITE AREA   | 360.61 SQ.M. | 3,881.57 SQ.FT. |
|--------------|--------------|-----------------|
| BALCONY AREA | 67.58 SQ.M.  | 727.43 SQ.FT.   |
| CARPORT AREA | 50.62 SQ.M.  | 544.87 SQ.FT.   |
| TOTAL AREA   | 478.81 SQ.M. | 5,153.87 SQ.FT. |

FIELDS

Grand Polo Club & Resort

4 BR VILLA
4 BR TYPE 3

| SUITE AREA   | 284.68 SQ.M. | 3,064.27 SQ.FT. |
|--------------|--------------|-----------------|
| BALCONY AREA | 58.87 SQ.M.  | 633.67 SQ.FT.   |
| CARPORT AREA | 43.45 SQ.M.  | 467.69 SQ.FT.   |
| TOTAL AREA   | 387.00 SQ.M. | 4,165.63 SQ.FT. |