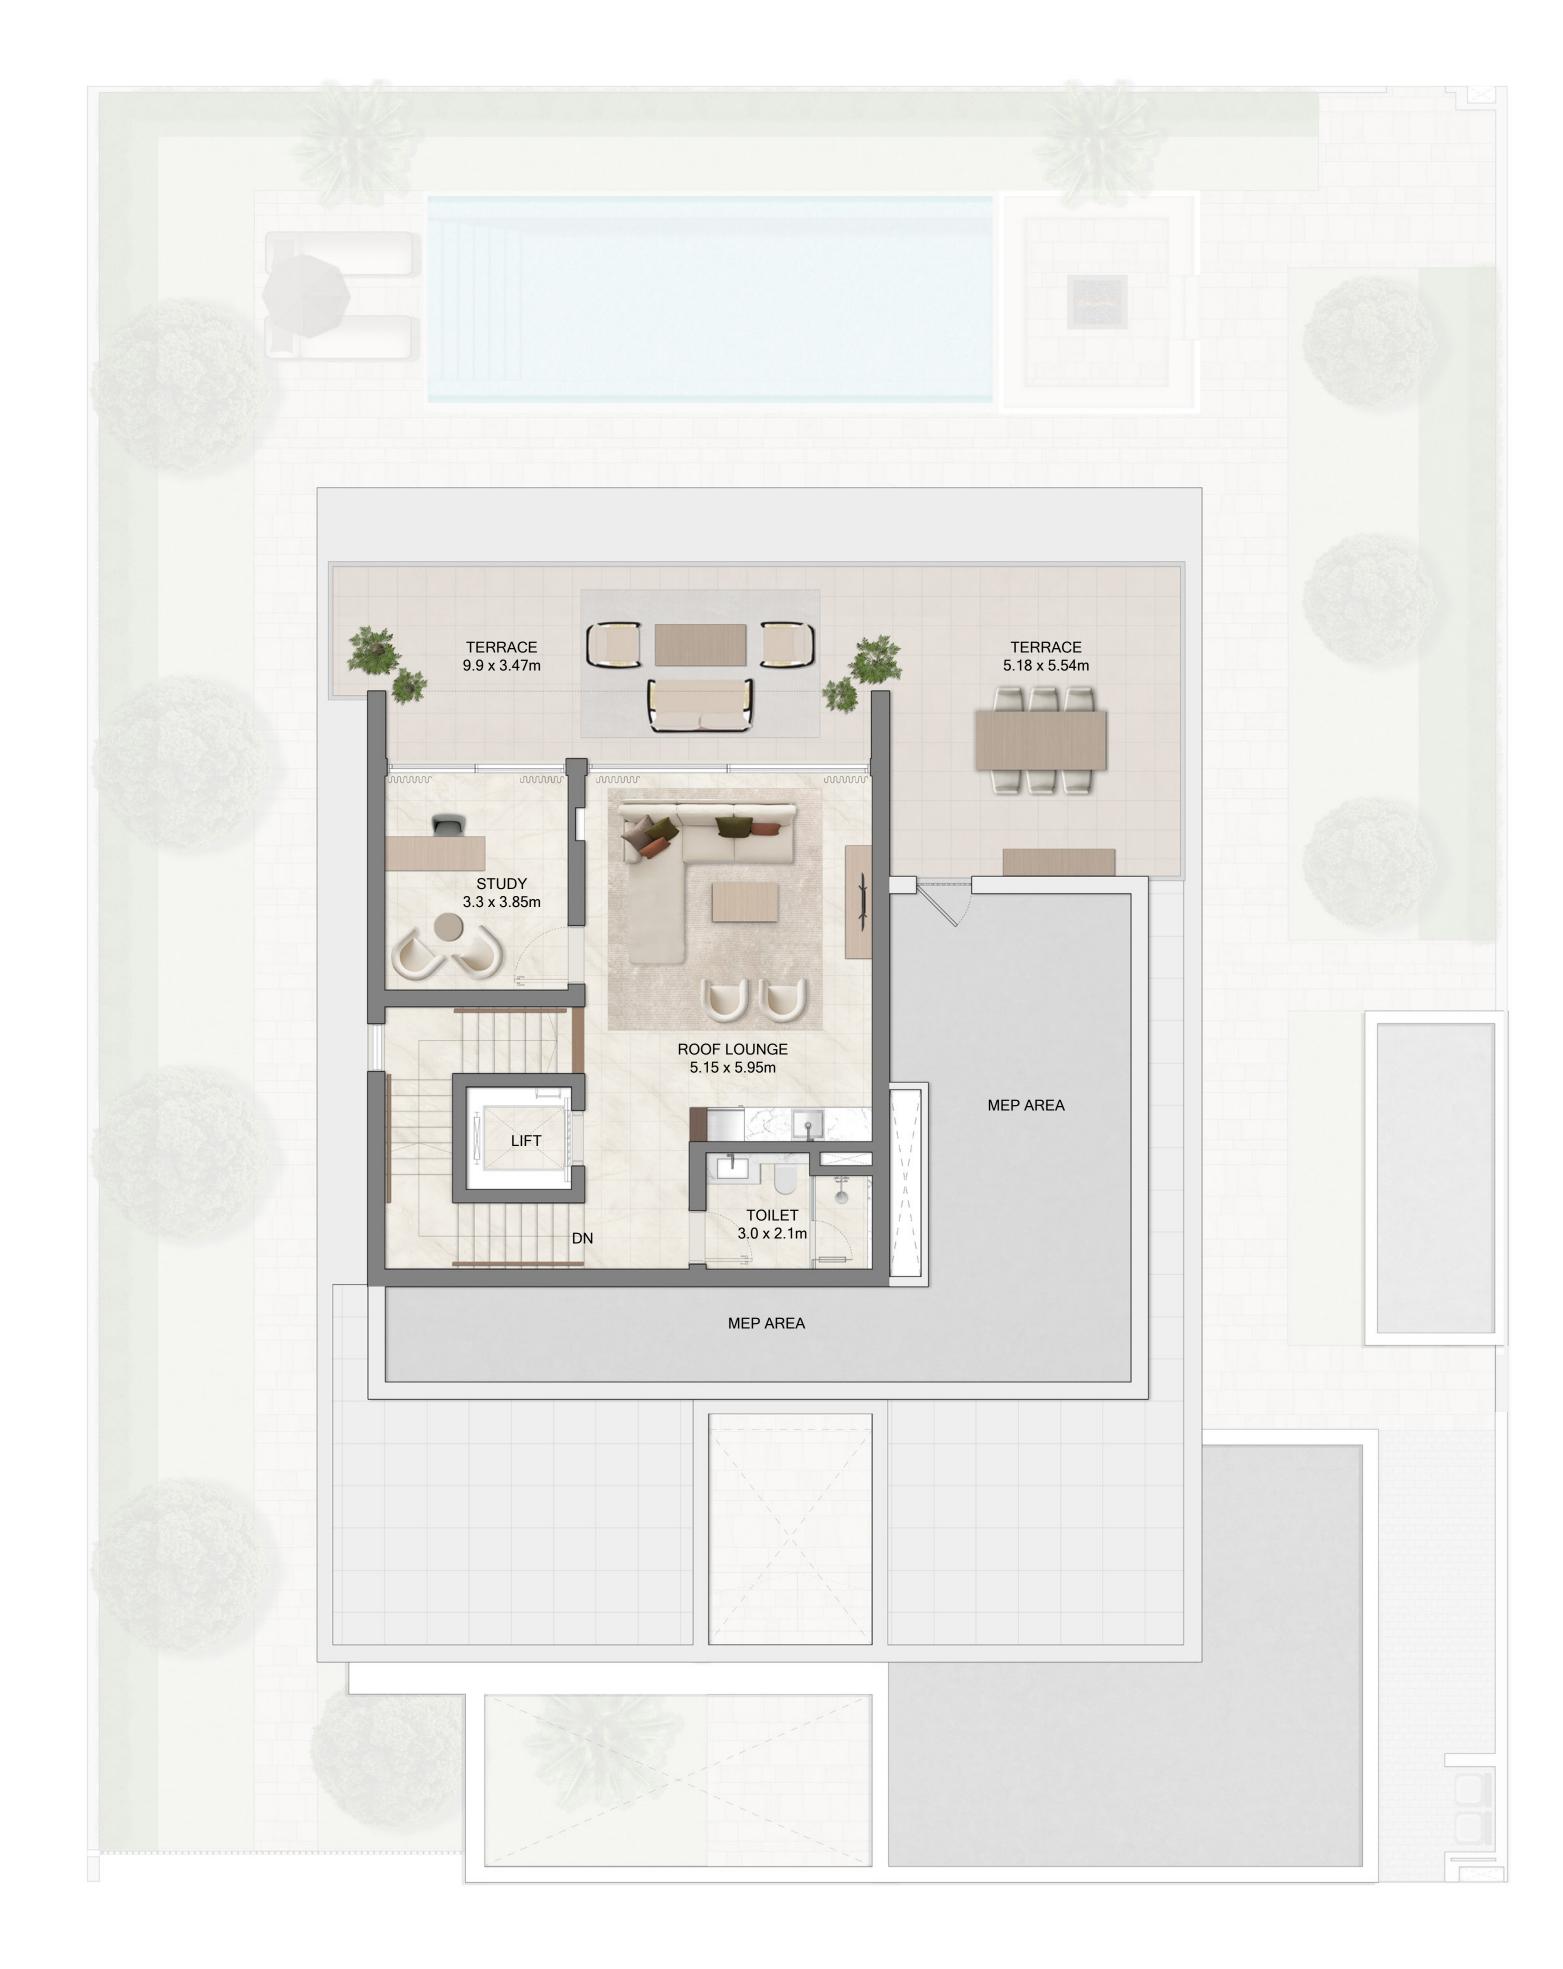

FIELDS

Grand Polo Club & Resort

4 BR VILLA
4 BR TYPE 3

| SUITE AREA   | 284.68 SQ.M. | 3,064.27 SQ.FT. |
|--------------|--------------|-----------------|
| BALCONY AREA | 58.87 SQ.M.  | 633.67 SQ.FT.   |
| CARPORT AREA | 43.45 SQ.M.  | 467.69 SQ.FT.   |
| TOTAL AREA   | 387.00 SQ.M. | 4,165.63 SQ.FT. |