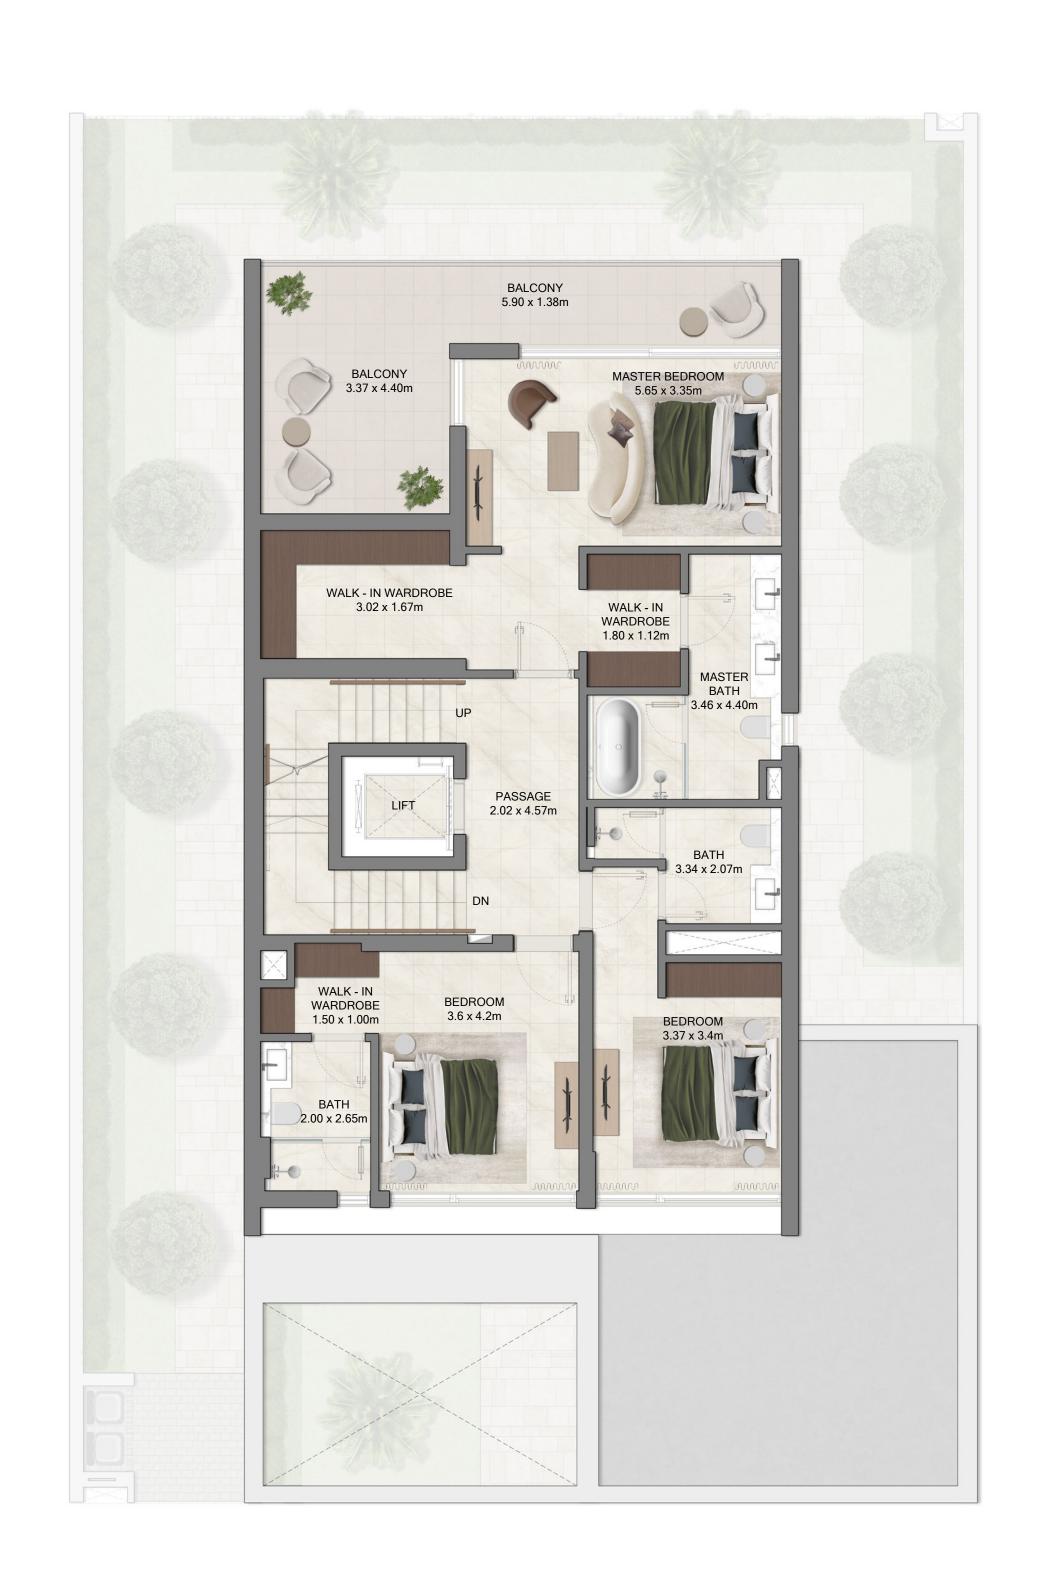

FIELDS

Grand Polo Club & Resort

5 BR VILLA
5 BR A TYPE 1

| SUITE AREA   | 617.68 SQ.M. | 6,648.65 SQ.FT. |
|--------------|--------------|-----------------|
| BALCONY AREA | 122.11 SQ.M. | 1,314.39 SQ.FT. |
| CARPORT AREA | 60.58 SQ.M.  | 652.08 SQ.FT.   |
| TOTAL AREA   | 800.37 SQ.M. | 8,615.11 SQ.FT. |

FIELDS

Grand Polo Club & Resort

5 BR VILLA
5 BR A TYPE 2

| SUITE AREA   | 616.95 SQ.M. | 6,640.79 SQ.FT. |
|--------------|--------------|-----------------|
| BALCONY AREA | 122.08 SQ.M. | 1,314.06 SQ.FT. |
| CARPORT AREA | 60.55 SQ.M.  | 651.75 SQ.FT.   |
| TOTAL AREA   | 799.58 SQ.M. | 8,606.61 SQ.FT. |

FIELDS

Grand Polo Club & Resort

5 BR VILLA
5 BR B TYPE 1

| SUITE AREA   | 361.52 SQ.M. | 3,891.37 SQ.FT. |
|--------------|--------------|-----------------|
| BALCONY AREA | 45.29 SQ.M.  | 487.50 SQ.FT.   |
| CARPORT AREA | 51.40 SQ.M.  | 553.26 SQ.FT.   |
| TOTAL AREA   | 458.21 SQ.M. | 4,932.13 SQ.FT. |

FIELDS

Grand Polo Club & Resort

5 BR VILLA
5 BR B TYPE 2

| SUITE AREA   | 360.61 SQ.M. | 3,881.57 SQ.FT. |
|--------------|--------------|-----------------|
| BALCONY AREA | 67.58 SQ.M.  | 727.43 SQ.FT.   |
| CARPORT AREA | 50.62 SQ.M.  | 544.87 SQ.FT.   |
| TOTAL AREA   | 478.81 SQ.M. | 5,153.87 SQ.FT. |

FIELDS

Grand Polo Club & Resort

4 BR VILLA
4 BR TYPE 3

| SUITE AREA   | 284.68 SQ.M. | 3,064.27 SQ.FT. |
|--------------|--------------|-----------------|
| BALCONY AREA | 58.87 SQ.M.  | 633.67 SQ.FT.   |
| CARPORT AREA | 43.45 SQ.M.  | 467.69 SQ.FT.   |
| TOTAL AREA   | 387.00 SQ.M. | 4,165.63 SQ.FT. |