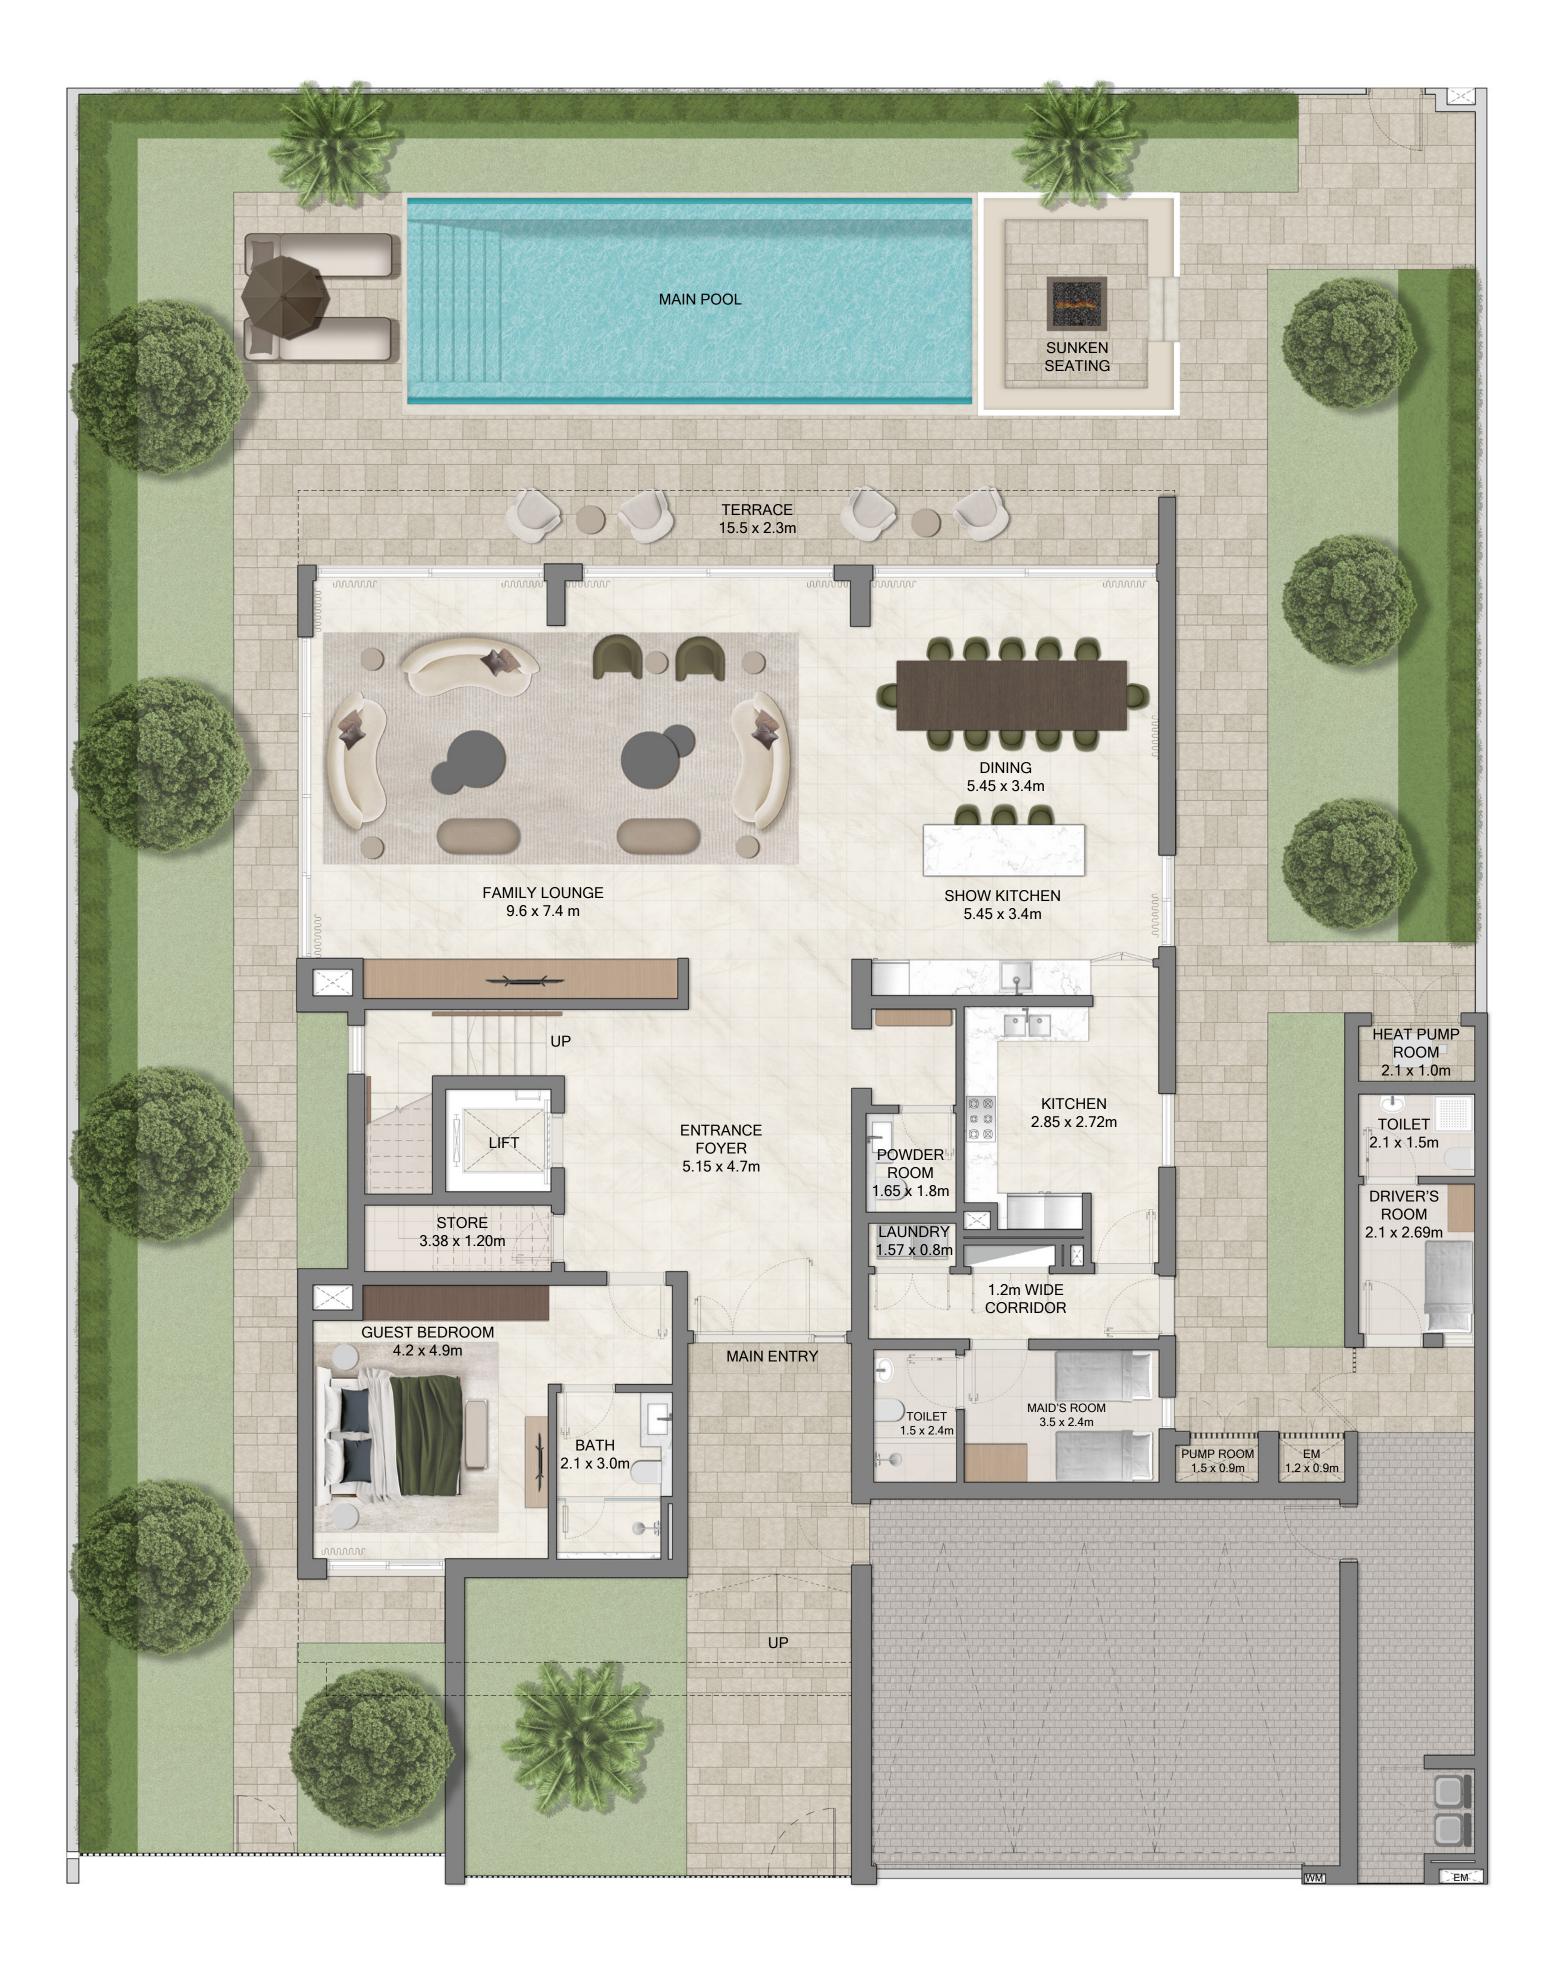

FIELDS

Grand Polo Club & Resort

5 BR VILLA
5 BR A TYPE 1

| SUITE AREA   | 617.68 SQ.M. | 6,648.65 SQ.FT. |
|--------------|--------------|-----------------|
| BALCONY AREA | 122.11 SQ.M. | 1,314.39 SQ.FT. |
| CARPORT AREA | 60.58 SQ.M.  | 652.08 SQ.FT.   |
| TOTAL AREA   | 800.37 SQ.M. | 8,615.11 SQ.FT. |

FIELDS

Grand Polo Club & Resort

5 BR VILLA
5 BR A TYPE 2

| SUITE AREA   | 616.95 SQ.M. | 6,640.79 SQ.FT. |
|--------------|--------------|-----------------|
| BALCONY AREA | 122.08 SQ.M. | 1,314.06 SQ.FT. |
| CARPORT AREA | 60.55 SQ.M.  | 651.75 SQ.FT.   |
| TOTAL AREA   | 799.58 SQ.M. | 8,606.61 SQ.FT. |

FIELDS

Grand Polo Club & Resort

5 BR VILLA
5 BR B TYPE 1

| SUITE AREA   | 361.52 SQ.M. | 3,891.37 SQ.FT. |
|--------------|--------------|-----------------|
| BALCONY AREA | 45.29 SQ.M.  | 487.50 SQ.FT.   |
| CARPORT AREA | 51.40 SQ.M.  | 553.26 SQ.FT.   |
| TOTAL AREA   | 458.21 SQ.M. | 4,932.13 SQ.FT. |

FIELDS

Grand Polo Club & Resort

5 BR VILLA
5 BR B TYPE 2

| SUITE AREA   | 360.61 SQ.M. | 3,881.57 SQ.FT. |
|--------------|--------------|-----------------|
| BALCONY AREA | 67.58 SQ.M.  | 727.43 SQ.FT.   |
| CARPORT AREA | 50.62 SQ.M.  | 544.87 SQ.FT.   |
| TOTAL AREA   | 478.81 SQ.M. | 5,153.87 SQ.FT. |