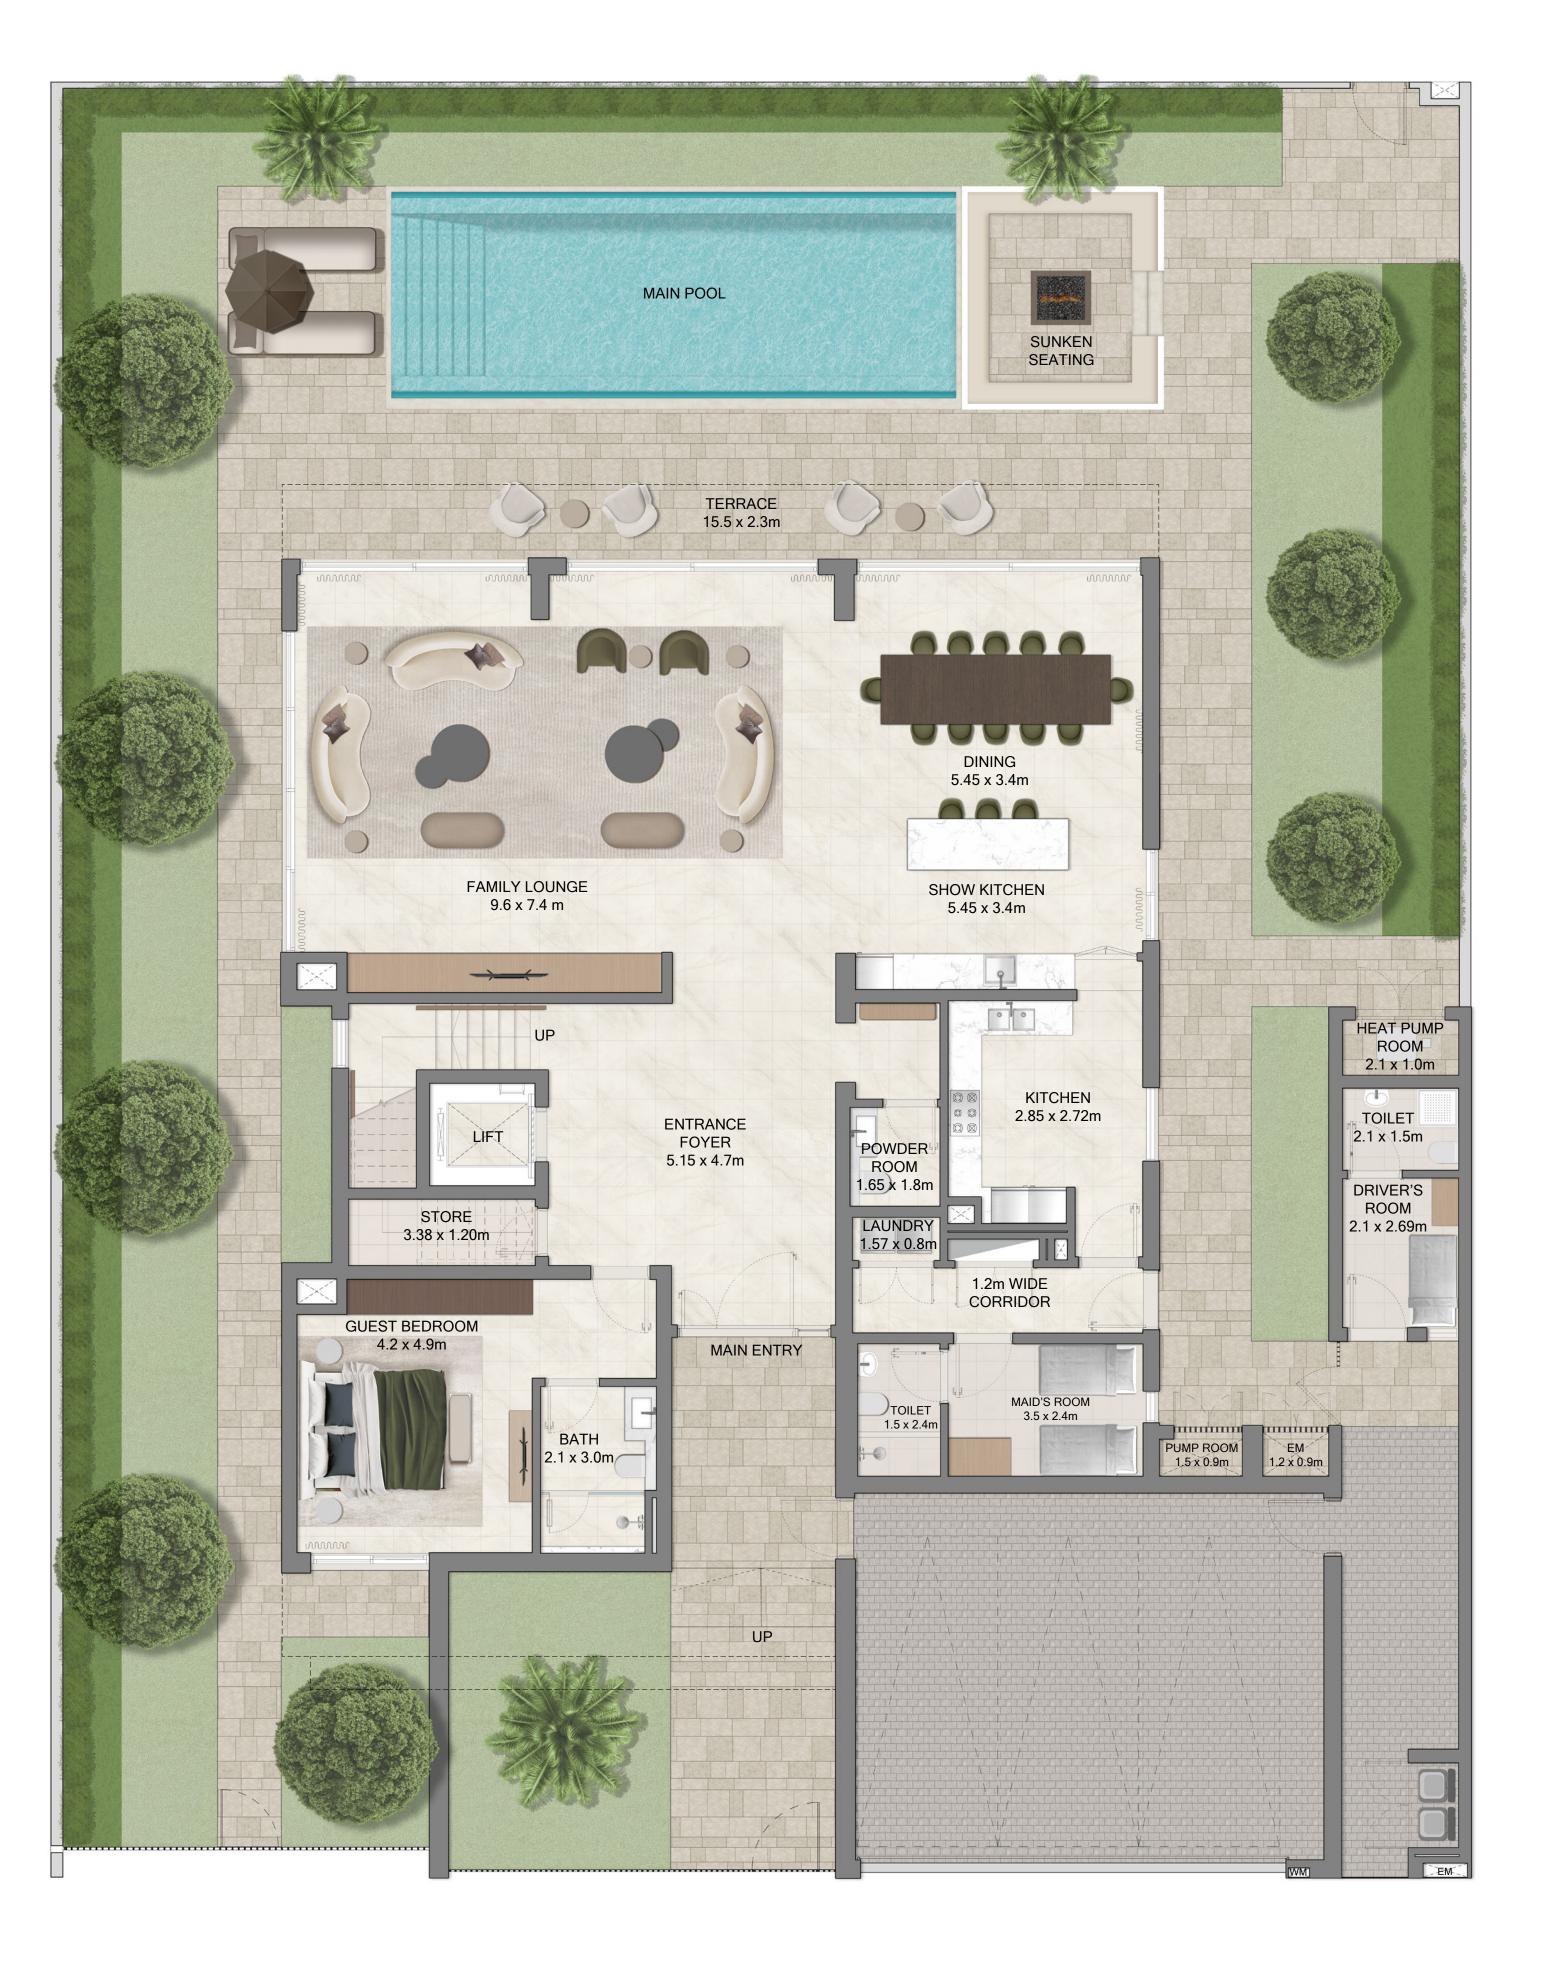

FIELDS

Grand Polo Club & Resort

5 BR VILLA
5 BR A TYPE 1

| SUITE AREA   | 617.68 SQ.M. | 6,648.65 SQ.FT. |
|--------------|--------------|-----------------|
| BALCONY AREA | 122.11 SQ.M. | 1,314.39 SQ.FT. |
| CARPORT AREA | 60.58 SQ.M.  | 652.08 SQ.FT.   |
| TOTAL AREA   | 800.37 SQ.M. | 8,615.11 SQ.FT. |