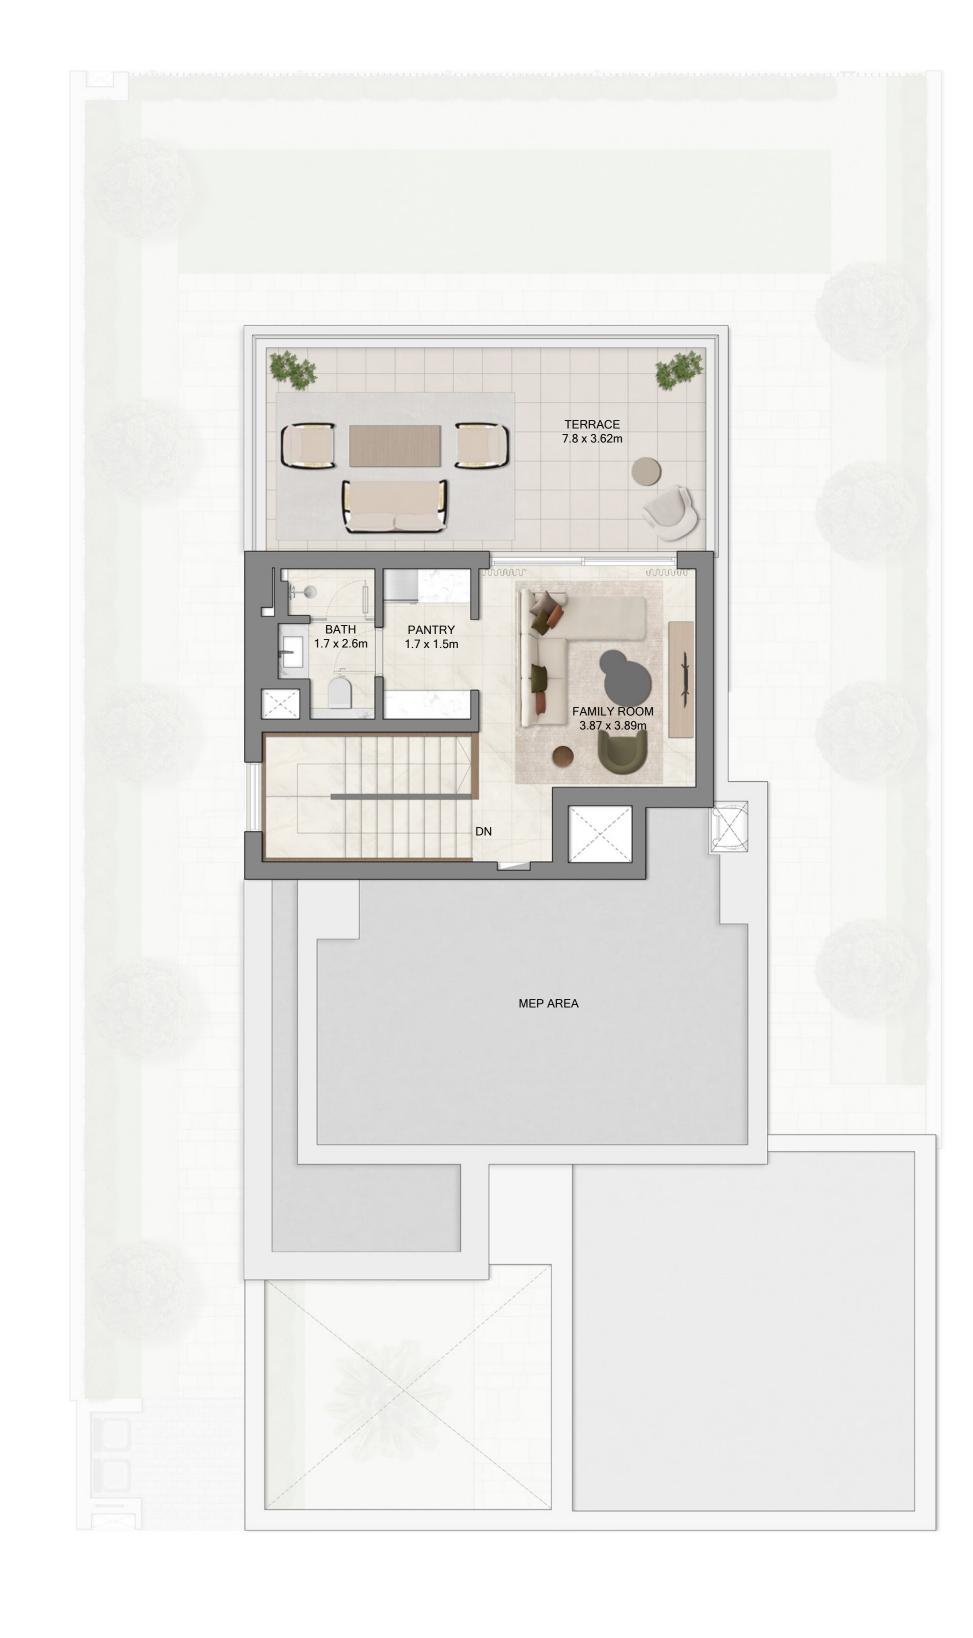

FIELDS

Grand Polo Club & Resort

5 BR VILLA
5 BR A TYPE 1

| SUITE AREA   | 617.68 SQ.M. | 6,648.65 SQ.FT. |
|--------------|--------------|-----------------|
| BALCONY AREA | 122.11 SQ.M. | 1,314.39 SQ.FT. |
| CARPORT AREA | 60.58 SQ.M.  | 652.08 SQ.FT.   |
| TOTAL AREA   | 800.37 SQ.M. | 8,615.11 SQ.FT. |

FIELDS

Grand Polo Club & Resort

5 BR VILLA
5 BR A TYPE 2

| SUITE AREA   | 616.95 SQ.M. | 6,640.79 SQ.FT. |
|--------------|--------------|-----------------|
| BALCONY AREA | 122.08 SQ.M. | 1,314.06 SQ.FT. |
| CARPORT AREA | 60.55 SQ.M.  | 651.75 SQ.FT.   |
| TOTAL AREA   | 799.58 SQ.M. | 8,606.61 SQ.FT. |

FIELDS

Grand Polo Club & Resort

5 BR VILLA
5 BR B TYPE 1

| SUITE AREA   | 361.52 SQ.M. | 3,891.37 SQ.FT. |
|--------------|--------------|-----------------|
| BALCONY AREA | 45.29 SQ.M.  | 487.50 SQ.FT.   |
| CARPORT AREA | 51.40 SQ.M.  | 553.26 SQ.FT.   |
| TOTAL AREA   | 458.21 SQ.M. | 4,932.13 SQ.FT. |

FIELDS

Grand Polo Club & Resort

5 BR VILLA
5 BR B TYPE 2

| SUITE AREA   | 360.61 SQ.M. | 3,881.57 SQ.FT. |
|--------------|--------------|-----------------|
| BALCONY AREA | 67.58 SQ.M.  | 727.43 SQ.FT.   |
| CARPORT AREA | 50.62 SQ.M.  | 544.87 SQ.FT.   |
| TOTAL AREA   | 478.81 SQ.M. | 5,153.87 SQ.FT. |