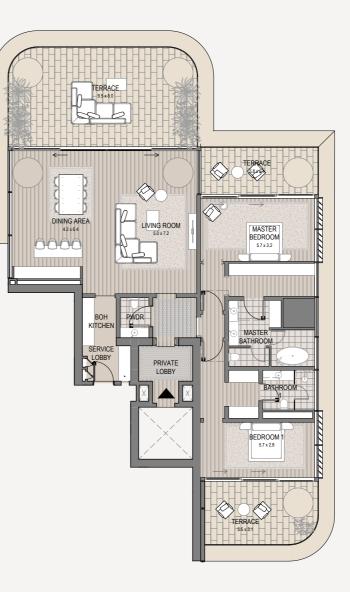

area                    | 5,511 sq.ft.                 |
|                               | ∫<br>Burj view               |
| ~<br>Marina view              | ⊖ <sup>N</sup>               |







2 Bedroom + Study - 504 2 bedroom | 4 bathroom | 2 parking spaces

| Internal area<br>Terrace area | 3,003 sq.ft.<br>1,087 sq.ft. |
|-------------------------------|------------------------------|
| Total area                    | 4,090 sq.ft.                 |
| Marina view                   | A<br>Burj view               |
|                               | $\bigcirc^{\mathrm{N}}$      |







2 Bedroom - 602 2 bedroom | 3 bathroom | 2 parking spaces

| Internal area | 2,012 sq.ft. |
|---------------|--------------|
| Terrace area  | 840 sq.ft.   |
| Total area    | 2,852 sq.ft. |

Marina view







# 4 Bedroom Duplex - 702

4 bedroom | 6 bathroom | 4 parking spaces



### Upper Level Bedrooms



### Lower Level Living & Family







3 Bedroom - 801 3 bedroom | 5 bathroom | 3 parking spaces

| Internal area<br>Terrace area | 3,272 sq.ft.<br>829 sq.ft. |
|-------------------------------|----------------------------|
| Total area                    | 4,101 sq.ft.               |
|                               | ∧<br>Burj view             |









2 Bedroom + Study - 901 2 bedroom | 4 bathroom | 2 parking spaces

| Internal area | 2,788 sq.ft. |
|---------------|--------------|
| Terrace area  | 1,184 sq.ft. |
| Total area    | 3,972 sq.ft. |

A Burj view









2 Bedroom - 902 2 bedroom | 3 bathroom | 2 parking spaces

| Internal area | 2,012 sq.ft. |
|---------------|--------