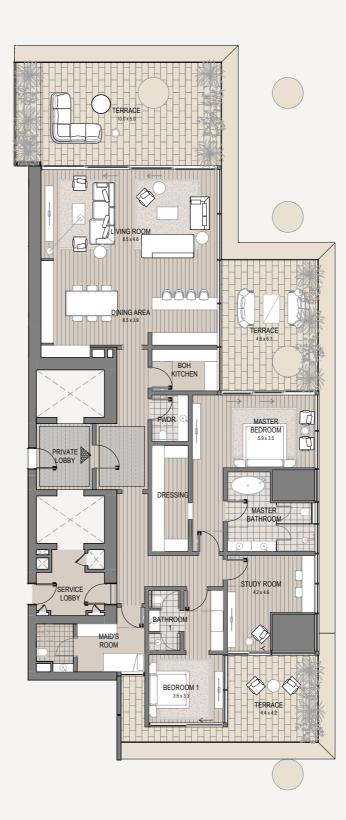

3 Bedroom - 1403 3 bedroom | 5 bathroom | 3 parking spaces

| Internal area | 3,175 sq.ft. |
|---------------|--------------|
| Terrace area  | 2,336 sq.ft. |
| Total area    | 5,511 sq.ft. |

TERRACE nnnn DINING AREA . . . 37x65 . . . Б TERRACE 4.7 × 10.8 88 BOH KITCHEN VING ROOM MASTER BEDROOM 57 x 3.5 BATHROOM MAIDS ROOM BEDROOM 2 EDROOM 1 4.0 x 3.9 TERRACE -9.5x4.3