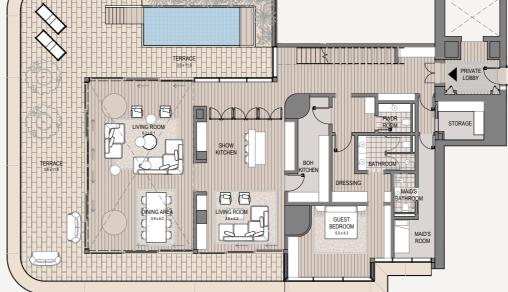

4 Bedroom - 3501 4 bedroom | 5 bathroom | 4 parking spaces

5,047 sq.ft. Internal area Terrace area 1,807 sq.ft. Total area 6,854 sq.ft. ()Burj view  $\approx$ Marina view

> Design District  $\bigcirc^{\mathrm{N}}$