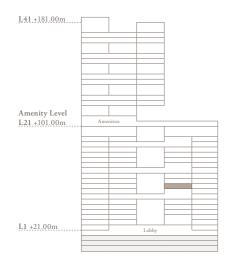

3 Bedroom - 1701 3 bedroom | 5 bathroom | 3 parking spaces

| Internal area<br>Terrace area | 3,272 sq.ft.<br>829 sq.ft. |
|-------------------------------|----------------------------|
| Total area                    | 4,101 sq.ft.               |
| Bu                            | /<br>rj view               |
| Marina view                   | ⊖ <sup>n</sup>             |
| L\$1.+181.00m                 |                            |
| Amenity Level                 |                            |

Lobby

L1 +21.00m

3 Bedroom - 1703 3 bedroom | 5 bathroom | 3 parking spaces

| Internal area<br>Terrace area | 3,175 sq.ft.<br>2,336 sq.ft. |
|-------------------------------|------------------------------|
| Total area                    | 5,511 sq.ft.                 |
|                               | ∬<br>Burj view               |
| Marina view                   |                              |
|                               | $\bigcirc^{\mathrm{N}}$      |