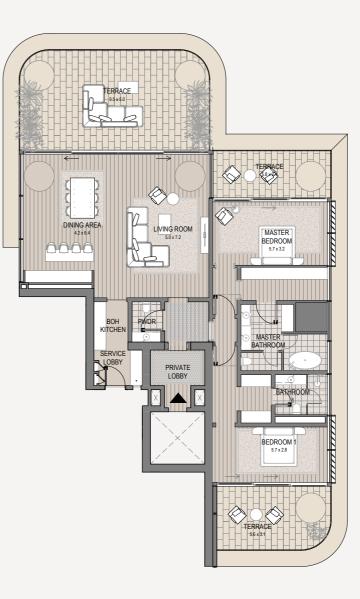

3 Bedroom - 303 3 bedroom | 5 bathroom | 3 parking spaces

| Internal area<br>Terrace area | 3,175 sq.ft.<br>2,336 sq.ft. |
|-------------------------------|------------------------------|
| Total area                    | 5,511 sq.ft.                 |
|                               | ∧<br>Burj view               |

3 Bedroom - 403 3 bedroom | 5 bathroom | 3 parking spaces

| Internal area<br>Terrace area | 3,175 sq.ft.<br>2,336 sq.ft. |
|-------------------------------|------------------------------|
| Total area                    | 5,511 sq.ft.                 |
|                               | ∧<br>Burj view               |
| ~<br>Marina view              | ⊖ <sup>n</sup>               |

3 Bedroom - 404 3 bedroom | 5 bathroom | 3 parking spaces

| Internal area<br>Terrace area | 3,175 sq.ft.<br>2,336 sq.ft. |
|-------------------------------|------------------------------|
| Total area                    | 5,511 sq.ft.                 |
|                               | ∧<br>Burj view               |
| ∼<br>Marina view              |                              |

3 Bedroom - 503 3 bedroom | 5 bathroom | 3 parking spaces

| Internal area<br>Terrace area | 3,175 sq.ft.<br>2,336 sq.ft. |
|-------------------------------|------------------------------|
| Total area                    | 5,511 sq.ft.                 |
|                               | ∫<br>Burj view               |
| ~<br>Marina view              | ⊖ <sup>N</sup>               |