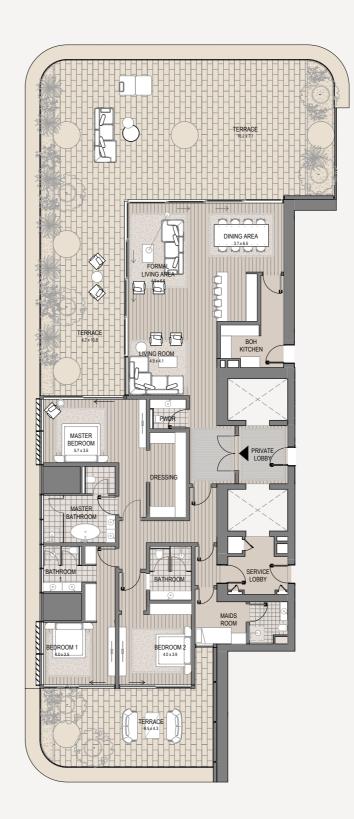

3 Bedroom - 1403 3 bedroom | 5 bathroom | 3 parking spaces

| Internal area | 3,175 sq.ft. |
|---------------|--------------|
| Terrace area  | 2,336 sq.ft. |
| Total area    | 5,511 sq.ft. |

TERRACE nnnn DINING AREA . . . 37x65 . . . Б TERRACE 4.7 × 10.8 88 BOH KITCHEN VING ROOM MASTER BEDROOM 57 x 3.5 BATHROOM MAIDS ROOM BEDROOM 2 EDROOM 1 4.0 x 3.9 TERRACE -9.5x4.3