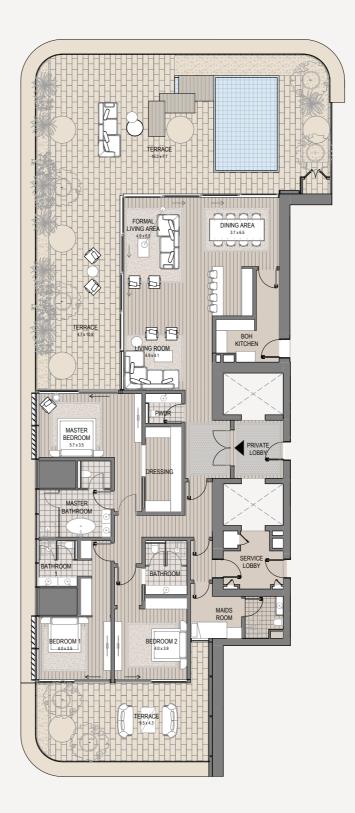

Second Level - Family Area

) (Dorchester Collection DUBAI

3 Bedroom - 3801 3 bedroom | 5 bathroom | 3 parking spaces

| Internal area<br>Terrace area | 3,315 sq.ft.<br>947 sq.ft. |
|-------------------------------|----------------------------|
| Total area                    | 4,263 sq.ft.               |
|                               | ∖<br>Burj view             |
| َيَن<br>Marina view           |                            |
| Desig                         | n District                 |
| L41.+181.00m                  |                            |
| Amenity Level                 |                            |