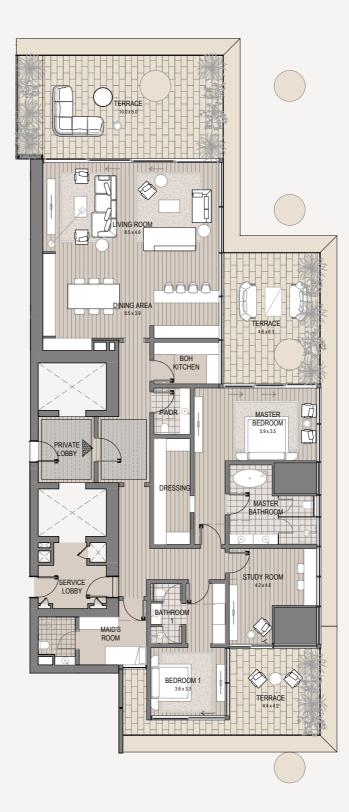

4 Bedroom - 3501 4 bedroom | 5 bathroom | 4 parking spaces

5,047 sq.ft. Internal area Terrace area 1,807 sq.ft. Total area 6,854 sq.ft. ()Burj view  $\approx$ Marina view

> Design District  $\bigcirc^{\mathrm{N}}$