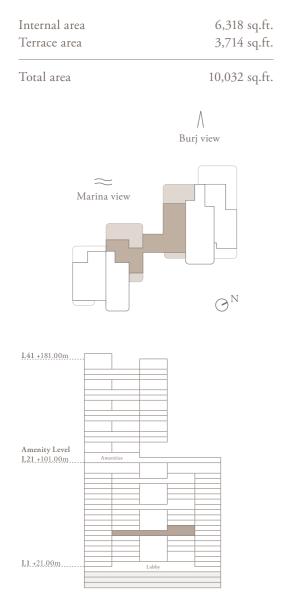

3 Bedroom - 1701 3 bedroom | 5 bathroom | 3 parking spaces

| Internal area<br>Terrace area | 3,272 sq.ft.<br>829 sq.ft. |
|-------------------------------|----------------------------|
| Total area                    | 4,101 sq.ft.               |
| Bu                            | /<br>rj view               |
| Marina view                   | ⊖ <sup>n</sup>             |
| L\$1.+181.00m                 |                            |
| Amenity Level                 |                            |

Lobby

L1 +21.00m

3 Bedroom - 1703 3 bedroom | 5 bathroom | 3 parking spaces

| Internal area<br>Terrace area | 3,175 sq.ft.<br>2,336 sq.ft. |
|-------------------------------|------------------------------|
| Total area                    | 5,511 sq.ft.                 |
|                               | ∬<br>Burj view               |
| Marina view                   |                              |
|                               | $\bigcirc^{\mathrm{N}}$      |