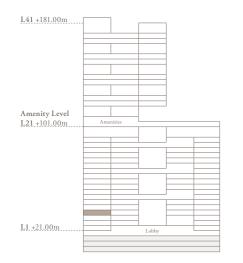

3 Bedroom - 1701 3 bedroom | 5 bathroom | 3 parking spaces

| Internal area<br>Terrace area | 3,272 sq.ft.<br>829 sq.ft. |
|-------------------------------|----------------------------|
| Total area                    | 4,101 sq.ft.               |
| Bu                            | /<br>rj view               |
| Marina view                   | ⊖ <sup>n</sup>             |
| L\$1.+181.00m                 |                            |
| Amenity Level                 |                            |

Lobby

L1 +21.00m

3 Bedroom - 1703 3 bedroom | 5 bathroom | 3 parking spaces

| Internal area<br>Terrace area | 3,175 sq.ft.<br>2,336 sq.ft. |
|-------------------------------|------------------------------|
| Total area                    | 5,511 sq.ft.                 |
|                               | ∬<br>Burj view               |
| Marina view                   |                              |
|                               | $\bigcirc^{\mathrm{N}}$      |