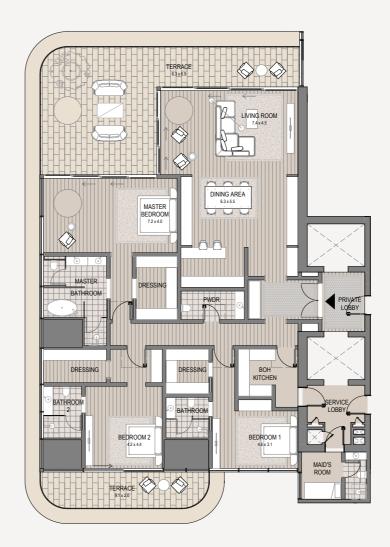

2 Bedroom + Study - 501 2 bedroom | 4 bathroom | 2 parking spaces

| Internal area | 2,788 sq.ft. |
|---------------|--------------|
| Terrace area  | 1,184 sq.ft. |
| Total area    | 3,972 sq.ft. |

A Burj view

2 Bedroom + Study - 901 2 bedroom | 4 bathroom | 2 parking spaces

| Internal area | 2,788 sq.ft. |
|---------------|--------------|
| Terrace area  | 1,184 sq.ft. |
| Total area    | 3,972 sq.ft. |

A Burj view

### Lower Level Living & Family

2 Bedroom + Study - 1401 2 bedroom | 4 bathroom | 2 parking spaces

| Internal area<br>Terrace area | 2,788 sq.ft.<br>1,184 sq.ft. |
|-------------------------------|------------------------------|
| Total area                    | 3,972 sq.ft.                 |
|                               | ∫<br>Burj view               |
| ~<br>Marina view              |                              |
|                               | $\bigcirc^{\mathrm{N}}$      |