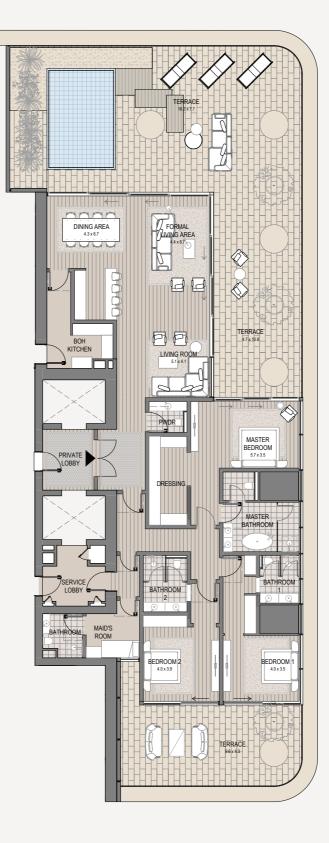

4 Bedroom - 3501 4 bedroom | 5 bathroom | 4 parking spaces

5,047 sq.ft. Internal area Terrace area 1,807 sq.ft. Total area 6,854 sq.ft. ()Burj view  $\approx$ Marina view

> Design District  $\bigcirc^{\mathrm{N}}$

First Level - Living Area

The images, artist representations, amenities and interior decorations, finishes, appliances and furnishings contained in this brochure are provided for illustrative purposes only. Nothing in this brochure and/or any accompanying document and/or communication from OMNIYAT (whether verbal or in writing) constitutes a promise, representation and/ or warranty in any form whatsoever. OMNIYAT reserves the right to substitute at any time without notice all or parts of the materials, appliances, equipment, fixtures and other construction and design details specified herein with similar materials, appliances, equipment and/or fixtures of equal or better quality, determined at the sole discretion of OMNIYAT. All square footages and dimensions are approximate only and may be subject to change at any time without notice.

Second Level - Family Area

) (Dorchester Collection DUBAI

3 Bedroom - 3801 3 bedroom | 5 bathroom | 3 parking spaces

| Internal area<br>Terrace area | 3,315 sq.ft.<br>947 sq.ft. |
|-------------------------------|----------------------------|
| Total area                    | 4,263 sq.ft.               |
|                               | ∖<br>Burj view             |
| َيَن<br>Marina view           |                            |
| Desig                         | n District                 |
| L41.+181.00m                  |                            |
| Amenity Level                 |                            |