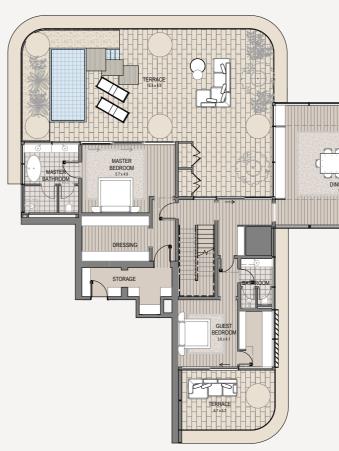

# 4 Bedroom Duplex - 702

4 bedroom | 6 bathroom | 4 parking spaces

### Upper Level Bedrooms

### Lower Level Living & Family

3 Bedroom - 801 3 bedroom | 5 bathroom | 3 parking spaces

| Internal area<br>Terrace area | 3,272 sq.ft.<br>829 sq.ft. |
|-------------------------------|----------------------------|
| Total area                    | 4,101 sq.ft.               |
|                               | ∧<br>Burj view             |