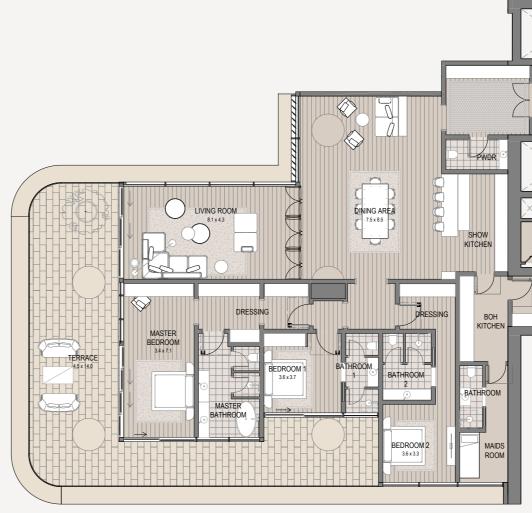

4 Bedroom - 3501 4 bedroom | 5 bathroom | 4 parking spaces

5,047 sq.ft. Internal area Terrace area 1,807 sq.ft. Total area 6,854 sq.ft. ()Burj view  $\approx$ Marina view

> Design District  $\bigcirc^{\mathrm{N}}$