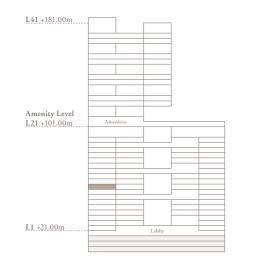

| Internal area<br>Terrace area | 3,175 sq.ft.<br>2,336 sq.ft. |
|-------------------------------|------------------------------|
| Total area                    | 5,511 sq.ft.                 |
|                               | ∧<br>Burj view               |
| Marina view                   | $\Theta^{N}$                 |
| L41.+181.00m                  |                              |

2 Bedroom + Study - 1604 2 bedroom | 4 bathroom | 2 parking spaces

| Internal area<br>Terrace area | 3,003 sq.ft.<br>1,087 sq.ft. |
|-------------------------------|------------------------------|
| Total area                    | 4,090 sq.ft.                 |
|                               | $\wedge$                     |
|                               | Burj view                    |
| ~<br>Marina view              | ⊖ <sup>N</sup>               |
| L41 +181.00m                  |                              |

3 Bedroom - 1701 3 bedroom | 5 bathroom | 3 parking spaces

| Internal area<br>Terrace area | 3,272 sq.ft.<br>829 sq.ft. |
|-------------------------------|----------------------------|
| Total area                    | 4,101 sq.ft.               |
| Bu                            | /<br>rj view               |
| Marina view                   | ⊖ <sup>n</sup>             |
| L\$1.+181.00m                 |                            |
| Amenity Level                 |                            |

Lobby

L1 +21.00m

3 Bedroom - 1703 3 bedroom | 5 bathroom | 3 parking spaces

| Internal area<br>Terrace area | 3,175 sq.ft.<br>2,336 sq.ft. |
|-------------------------------|------------------------------|
| Total area                    | 5,511 sq.ft.                 |
|                               | ∬<br>Burj view               |
| Marina view                   |                              |
|                               | $\bigcirc^{\mathrm{N}}$      |