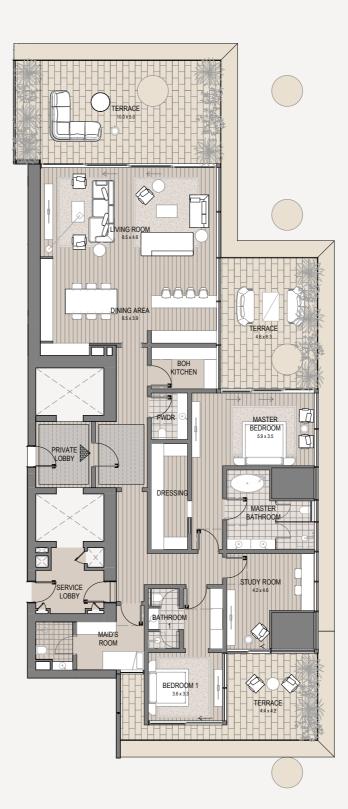

3 Bedroom - 1403 3 bedroom | 5 bathroom | 3 parking spaces

| Internal area | 3,175 sq.ft. |
|---------------|--------------|
| Terrace area  | 2,336 sq.ft. |
| Total area    | 5,511 sq.ft. |

TERRACE nnnn DINING AREA . . . 37x65 . . . Б TERRACE 4.7 × 10.8 88 BOH KITCHEN VING ROOM MASTER BEDROOM 57 x 3.5 BATHROOM MAIDS ROOM BEDROOM 2 EDROOM 1 4.0 x 3.9 TERRACE -9.5x4.3