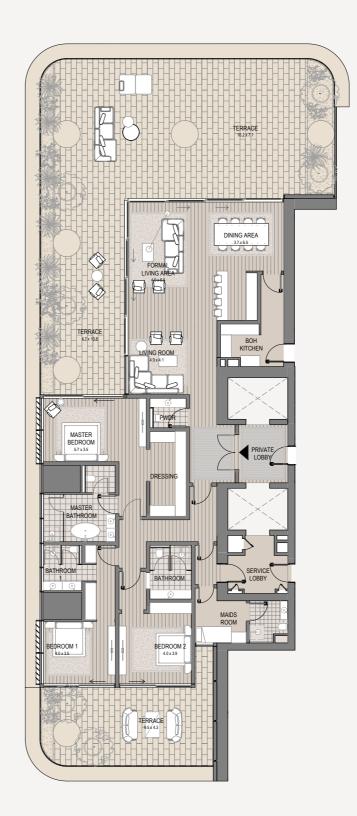

3 Bedroom - 503 3 bedroom | 5 bathroom | 3 parking spaces

| Internal area<br>Terrace area | 3,175 sq.ft.<br>2,336 sq.ft. |
|-------------------------------|------------------------------|
| Total area                    | 5,511 sq.ft.                 |
|                               | ∫<br>Burj view               |
| ~<br>Marina view              | ⊖ <sup>N</sup>               |