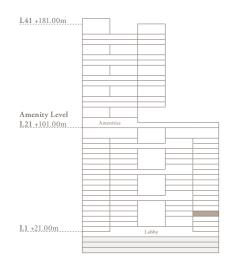

3 Bedroom - 1701 3 bedroom | 5 bathroom | 3 parking spaces

| Internal area<br>Terrace area | 3,272 sq.ft.<br>829 sq.ft. |
|-------------------------------|----------------------------|
| Total area                    | 4,101 sq.ft.               |
| Bu                            | /<br>rj view               |
| Marina view                   | ⊖ <sup>n</sup>             |
| L\$1.+181.00m                 |                            |
| Amenity Level                 |                            |

Lobby

L1 +21.00m

3 Bedroom - 1703 3 bedroom | 5 bathroom | 3 parking spaces

| Internal area<br>Terrace area | 3,175 sq.ft.<br>2,336 sq.ft. |
|-------------------------------|------------------------------|
| Total area                    | 5,511 sq.ft.                 |
|                               | ∬<br>Burj view               |
| Marina view                   |                              |
|                               | $\bigcirc^{\mathrm{N}}$      |