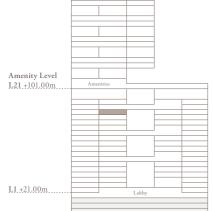

3 Bedroom - 1701 3 bedroom | 5 bathroom | 3 parking spaces

| Internal area<br>Terrace area | 3,272 sq.ft.<br>829 sq.ft. |
|-------------------------------|----------------------------|
| Total area                    | 4,101 sq.ft.               |
| Bu                            | /<br>rj view               |
| Marina view                   | ⊖ <sup>n</sup>             |
| L\$1.+181.00m                 |                            |
| Amenity Level                 |                            |

Lobby

L1 +21.00m

3 Bedroom - 1703 3 bedroom | 5 bathroom | 3 parking spaces

| Internal area<br>Terrace area | 3,175 sq.ft.<br>2,336 sq.ft. |
|-------------------------------|------------------------------|
| Total area                    | 5,511 sq.ft.                 |
|                               | ∬<br>Burj view               |
| Marina view                   |                              |
|                               | $\bigcirc^{\mathrm{N}}$      |