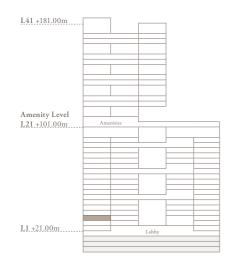

3 Bedroom - 1701 3 bedroom | 5 bathroom | 3 parking spaces

| Internal area<br>Terrace area | 3,272 sq.ft.<br>829 sq.ft. |
|-------------------------------|----------------------------|
| Total area                    | 4,101 sq.ft.               |
| Bu                            | /<br>rj view               |
| Marina view                   | ⊖ <sup>n</sup>             |
| L\$1.+181.00m                 |                            |
| Amenity Level                 |                            |

Lobby

L1 +21.00m

3 Bedroom - 1703 3 bedroom | 5 bathroom | 3 parking spaces

| Internal area<br>Terrace area | 3,175 sq.ft.<br>2,336 sq.ft. |
|-------------------------------|------------------------------|
| Total area                    | 5,511 sq.ft.                 |
|                               | ∬<br>Burj view               |
| Marina view                   |                              |
|                               | $\bigcirc^{\mathrm{N}}$      |