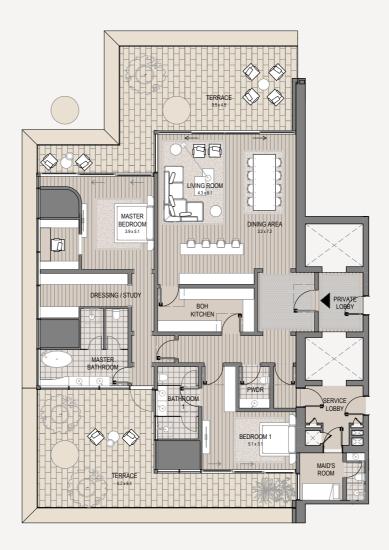

3 Bedroom - 1403 3 bedroom | 5 bathroom | 3 parking spaces

| Internal area | 3,175 sq.ft. |
|---------------|--------------|
| Terrace area  | 2,336 sq.ft. |
| Total area    | 5,511 sq.ft. |

TERRACE nnnn DINING AREA . . . 37x65 . . . Б TERRACE 4.7 × 10.8 88 BOH KITCHEN VING ROOM MASTER BEDROOM 57 x 3.5 BATHROOM MAIDS ROOM BEDROOM 2 EDROOM 1 4.0 x 3.9 TERRACE -9.5x4.3