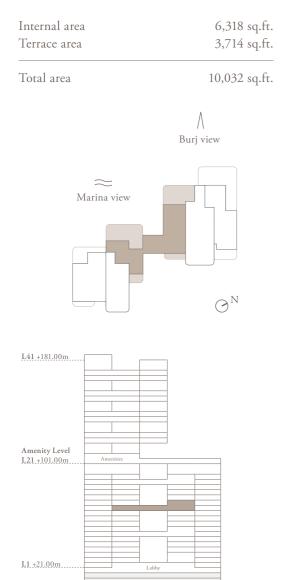

3 Bedroom - 1701 3 bedroom | 5 bathroom | 3 parking spaces

| Internal area<br>Terrace area | 3,272 sq.ft.<br>829 sq.ft. |
|-------------------------------|----------------------------|
| Total area                    | 4,101 sq.ft.               |
| Bu                            | /<br>rj view               |
| Marina view                   | ⊖ <sup>n</sup>             |
| L\$1.+181.00m                 |                            |
| Amenity Level                 |                            |

Lobby

L1 +21.00m

3 Bedroom - 1703 3 bedroom | 5 bathroom | 3 parking spaces

| Internal area<br>Terrace area | 3,175 sq.ft.<br>2,336 sq.ft. |
|-------------------------------|------------------------------|
| Total area                    | 5,511 sq.ft.                 |
|                               | ∬<br>Burj view               |
| Marina view                   |                              |
|                               | $\bigcirc^{\mathrm{N}}$      |