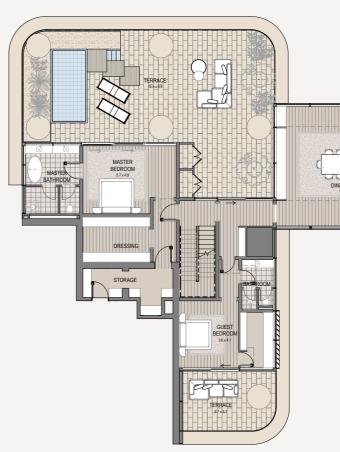

### Lower Level Living & Family

3 Bedroom - 801 3 bedroom | 5 bathroom | 3 parking spaces

| Internal area<br>Terrace area | 3,272 sq.ft.<br>829 sq.ft. |
|-------------------------------|----------------------------|
| Total area                    | 4,101 sq.ft.               |
|                               | ∧<br>Burj view             |

### Lower Level Living & Family

2 Bedroom + Study - 1401 2 bedroom | 4 bathroom | 2 parking spaces

| Internal area<br>Terrace area | 2,788 sq.ft.<br>1,184 sq.ft. |
|-------------------------------|------------------------------|
| Total area                    | 3,972 sq.ft.                 |
|                               | ∫<br>Burj view               |
| ~<br>Marina view              |                              |
|                               | $\bigcirc^{\mathrm{N}}$      |