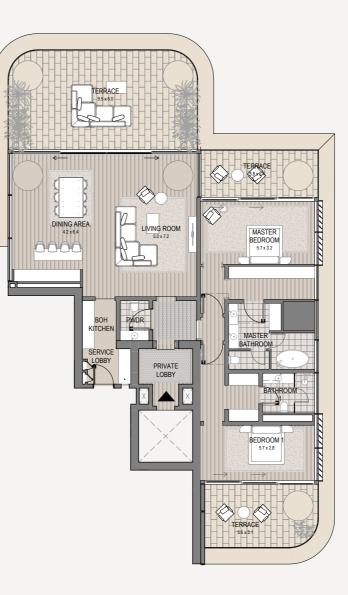

)( Dorchester Collection DUBAI

3 Bedroom - 301 3 bedroom | 5 bathroom | 3 parking spaces

| Internal area<br>Terrace area | 3,272 sq.ft.<br>829 sq.ft. |
|-------------------------------|----------------------------|
| Total area                    | 4,101 sq.ft.               |
|                               | ∧<br>Burj view             |