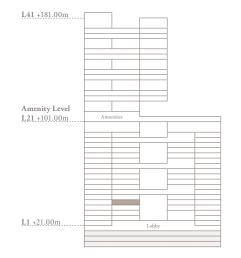

| Internal area<br>Terrace area | 3,175 sq.ft.<br>2,336 sq.ft. |
|-------------------------------|------------------------------|
| Total area                    | 5,511 sq.ft.                 |
|                               | ∧<br>Burj view               |
| Marina view                   | $\Theta^{N}$                 |
| L41.+181.00m                  |                              |

2 Bedroom + Study - 1604 2 bedroom | 4 bathroom | 2 parking spaces

| Internal area<br>Terrace area | 3,003 sq.ft.<br>1,087 sq.ft. |
|-------------------------------|------------------------------|
| Total area                    | 4,090 sq.ft.                 |
|                               | $\wedge$                     |
|                               | Burj view                    |
| ~<br>Marina view              | ⊖ <sup>N</sup>               |
| L41 +181.00m                  |                              |

3 Bedroom - 1701 3 bedroom | 5 bathroom | 3 parking spaces

| Internal area<br>Terrace area | 3,272 sq.ft.<br>829 sq.ft. |
|-------------------------------|----------------------------|
| Total area                    | 4,101 sq.ft.               |
| Bu                            | /<br>rj view               |
| Marina view                   | ⊖ <sup>n</sup>             |
| L\$1.+181.00m                 |                            |
| Amenity Level                 |                            |

Lobby

L1 +21.00m

3 Bedroom - 1703 3 bedroom | 5 bathroom | 3 parking spaces

| Internal area<br>Terrace area | 3,175 sq.ft.<br>2,336 sq.ft. |
|-------------------------------|------------------------------|
| Total area                    | 5,511 sq.ft.                 |
|                               | ∬<br>Burj view               |
| Marina view                   |                              |
|                               | $\bigcirc^{\mathrm{N}}$      |