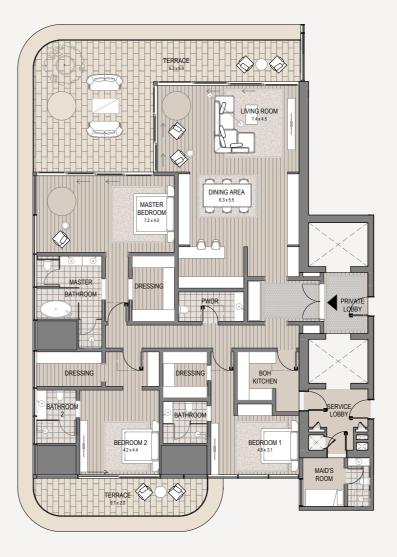

Second Level - Family Area

) (Dorchester Collection DUBAI

3 Bedroom - 3801 3 bedroom | 5 bathroom | 3 parking spaces

| Internal area<br>Terrace area | 3,315 sq.ft.<br>947 sq.ft. |
|-------------------------------|----------------------------|
| Total area                    | 4,263 sq.ft.               |
|                               | ∖<br>Burj view             |
| َيَن<br>Marina view           |                            |
| Desig                         | n District                 |
| L41.+181.00m                  |                            |
| Amenity Level                 |                            |