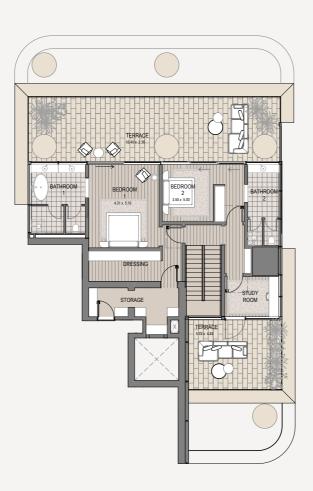

### Upper Level Bedrooms

### 4 Bedroom Duplex - 1202

4 bedroom | 6 bathroom | 4 parking spaces