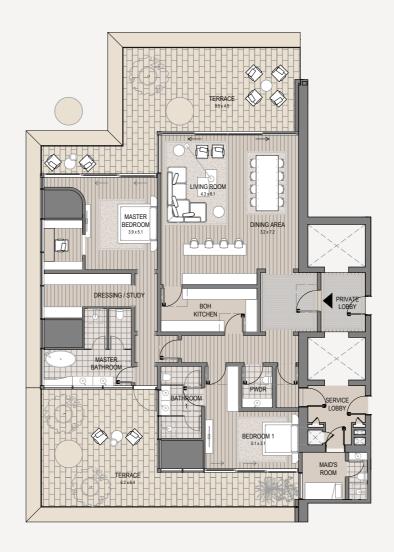

3 Bedroom - 1403 3 bedroom | 5 bathroom | 3 parking spaces

| Internal area | 3,175 sq.ft. |
|---------------|--------------|
| Terrace area  | 2,336 sq.ft. |
| Total area    | 5,511 sq.ft. |

TERRACE nnnn DINING AREA . . . 37x65 . . . Б TERRACE 4.7 × 10.8 88 BOH KITCHEN VING ROOM MASTER BEDROOM 57 x 3.5 BATHROOM MAIDS ROOM BEDROOM 2 EDROOM 1 4.0 x 3.9 TERRACE -9.5x4.3