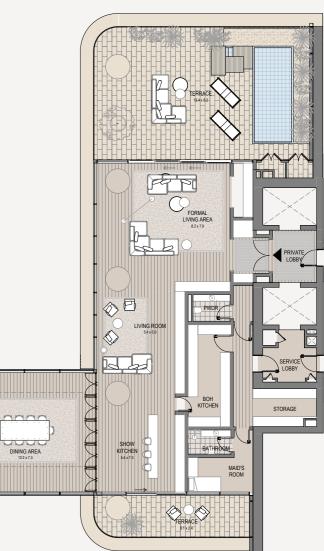

### 4 Bedroom Duplex - 1202

4 bedroom | 6 bathroom | 4 parking spaces

### Upper Level Bedrooms

### Lower Level Living & Family

2 Bedroom + Study - 1401 2 bedroom | 4 bathroom | 2 parking spaces

| Internal area<br>Terrace area | 2,788 sq.ft.<br>1,184 sq.ft. |
|-------------------------------|------------------------------|
| Total area                    | 3,972 sq.ft.                 |
|                               | ∫<br>Burj view               |
| ~<br>Marina view              |                              |
|                               | $\bigcirc^{\mathrm{N}}$      |