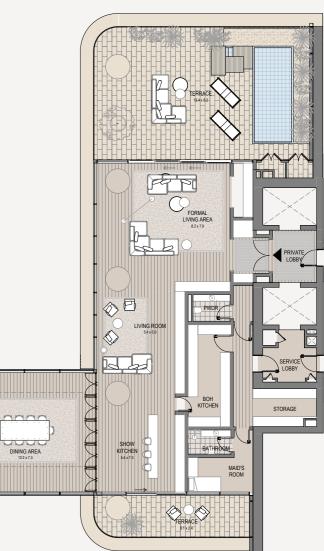

)( Dorchester Collection DUBAI

3 Bedroom - 301 3 bedroom | 5 bathroom | 3 parking spaces

| Internal area<br>Terrace area | 3,272 sq.ft.<br>829 sq.ft. |
|-------------------------------|----------------------------|
| Total area                    | 4,101 sq.ft.               |
|                               | ∧<br>Burj view             |

3 Bedroom - 303 3 bedroom | 5 bathroom | 3 parking spaces

| Internal area<br>Terrace area | 3,175 sq.ft.<br>2,336 sq.ft. |
|-------------------------------|------------------------------|
| Total area                    | 5,511 sq.ft.                 |
|                               | ∧<br>Burj view               |