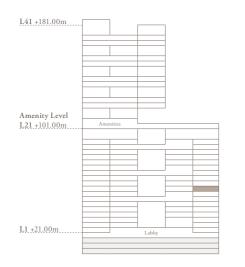

3 Bedroom - 1701 3 bedroom | 5 bathroom | 3 parking spaces

| Internal area<br>Terrace area | 3,272 sq.ft.<br>829 sq.ft. |
|-------------------------------|----------------------------|
| Total area                    | 4,101 sq.ft.               |
| Bu                            | /<br>rj view               |
| Marina view                   | ⊖ <sup>n</sup>             |
| L\$1.+181.00m                 |                            |
| Amenity Level                 |                            |

Lobby

L1 +21.00m

3 Bedroom - 1703 3 bedroom | 5 bathroom | 3 parking spaces

| Internal area<br>Terrace area | 3,175 sq.ft.<br>2,336 sq.ft. |
|-------------------------------|------------------------------|
| Total area                    | 5,511 sq.ft.                 |
|                               | ∬<br>Burj view               |
| Marina view                   |                              |
|                               | $\bigcirc^{\mathrm{N}}$      |