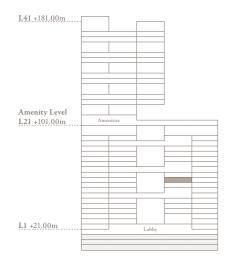

Second Level - Family Area

) (Dorchester Collection DUBAI

3 Bedroom - 3801 3 bedroom | 5 bathroom | 3 parking spaces

| Internal area<br>Terrace area | 3,315 sq.ft.<br>947 sq.ft. |
|-------------------------------|----------------------------|
| Total area                    | 4,263 sq.ft.               |
|                               | ∖<br>Burj view             |
| َيَن<br>Marina view           |                            |
| Desig                         | n District                 |
| L41.+181.00m                  |                            |
| Amenity Level                 |                            |

L1 +21.00m

Office 144, City Centre Office Building, Deira Port Saeed, Dubai, UAE, P.O Box – 30817