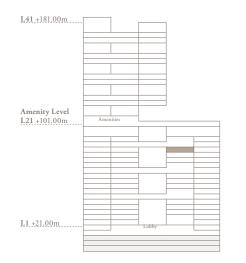

3 Bedroom - 1701 3 bedroom | 5 bathroom | 3 parking spaces

| Internal area<br>Terrace area | 3,272 sq.ft.<br>829 sq.ft. |
|-------------------------------|----------------------------|
| Total area                    | 4,101 sq.ft.               |
| Bu                            | /<br>rj view               |
| Marina view                   | ⊖ <sup>n</sup>             |
| L\$1.+181.00m                 |                            |
| Amenity Level                 |                            |

Lobby

L1 +21.00m

3 Bedroom - 1703 3 bedroom | 5 bathroom | 3 parking spaces

| Internal area<br>Terrace area | 3,175 sq.ft.<br>2,336 sq.ft. |
|-------------------------------|------------------------------|
| Total area                    | 5,511 sq.ft.                 |
|                               | ∬<br>Burj view               |
| Marina view                   |                              |
|                               | $\bigcirc^{\mathrm{N}}$      |