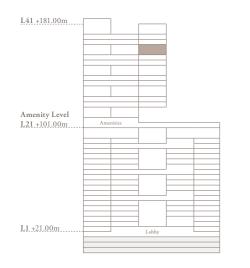

3 Bedroom - 1701 3 bedroom | 5 bathroom | 3 parking spaces

| Internal area<br>Terrace area | 3,272 sq.ft.<br>829 sq.ft. |
|-------------------------------|----------------------------|
| Total area                    | 4,101 sq.ft.               |
| Bu                            | /<br>rj view               |
| Marina view                   | ⊖ <sup>n</sup>             |
| L\$1.+181.00m                 |                            |
| Amenity Level                 |                            |

Lobby

L1 +21.00m

3 Bedroom - 1703 3 bedroom | 5 bathroom | 3 parking spaces

| Internal area<br>Terrace area | 3,175 sq.ft.<br>2,336 sq.ft. |
|-------------------------------|------------------------------|
| Total area                    | 5,511 sq.ft.                 |
|                               | ∬<br>Burj view               |
| Marina view                   |                              |
|                               | $\bigcirc^{\mathrm{N}}$      |