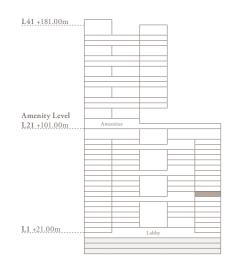

3 Bedroom - 1701 3 bedroom | 5 bathroom | 3 parking spaces

| Internal area<br>Terrace area | 3,272 sq.ft.<br>829 sq.ft. |
|-------------------------------|----------------------------|
| Total area                    | 4,101 sq.ft.               |
| Bu                            | /<br>rj view               |
| Marina view                   | ⊖ <sup>n</sup>             |
| L\$1.+181.00m                 |                            |
| Amenity Level                 |                            |

Lobby

L1 +21.00m

3 Bedroom - 1703 3 bedroom | 5 bathroom | 3 parking spaces

| Internal area<br>Terrace area | 3,175 sq.ft.<br>2,336 sq.ft. |
|-------------------------------|------------------------------|
| Total area                    | 5,511 sq.ft.                 |
|                               | ∬<br>Burj view               |
| Marina view                   |                              |
|                               | $\bigcirc^{\mathrm{N}}$      |