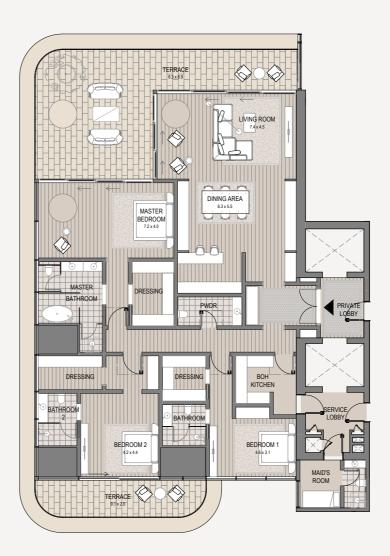

3 Bedroom - 1403 3 bedroom | 5 bathroom | 3 parking spaces

| Internal area | 3,175 sq.ft. |
|---------------|--------------|
| Terrace area  | 2,336 sq.ft. |
| Total area    | 5,511 sq.ft. |

TERRACE nnnn DINING AREA . . . 37x65 . . . Б TERRACE 4.7 × 10.8 88 BOH KITCHEN VING ROOM MASTER BEDROOM 57 x 3.5 BATHROOM MAIDS ROOM BEDROOM 2 EDROOM 1 4.0 x 3.9 TERRACE -9.5x4.3