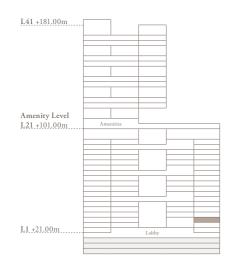

3 Bedroom - 1701 3 bedroom | 5 bathroom | 3 parking spaces

| Internal area<br>Terrace area | 3,272 sq.ft.<br>829 sq.ft. |
|-------------------------------|----------------------------|
| Total area                    | 4,101 sq.ft.               |
| Bu                            | /<br>rj view               |
| Marina view                   | ⊖ <sup>n</sup>             |
| L\$1.+181.00m                 |                            |
| Amenity Level                 |                            |

Lobby

L1 +21.00m

3 Bedroom - 1703 3 bedroom | 5 bathroom | 3 parking spaces

| Internal area<br>Terrace area | 3,175 sq.ft.<br>2,336 sq.ft. |
|-------------------------------|------------------------------|
| Total area                    | 5,511 sq.ft.                 |
|                               | ∬<br>Burj view               |
| Marina view                   |                              |
|                               | $\bigcirc^{\mathrm{N}}$      |

Second Level - Family Area

) (Dorchester Collection DUBAI

3 Bedroom - 3801 3 bedroom | 5 bathroom | 3 parking spaces

| Internal area<br>Terrace area | 3,315 sq.ft.<br>947 sq.ft. |
|-------------------------------|----------------------------|
| Total area                    | 4,263 sq.ft.               |
|                               | ∖<br>Burj view             |
| َيَن<br>Marina view           |                            |
| Desig                         | n District                 |
| L41.+181.00m                  |                            |
| Amenity Level                 |                            |

L1 +21.00m

Office 144, City Centre Office Building, Deira Port Saeed, Dubai, UAE, P.O Box – 30817