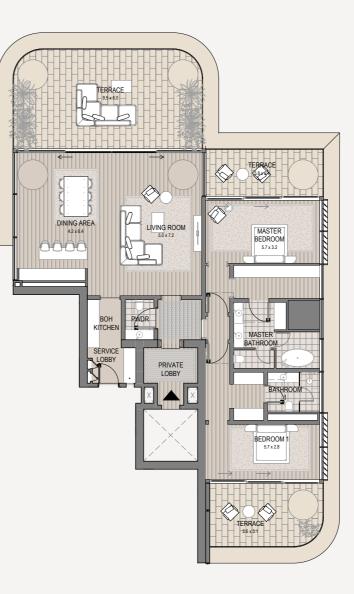

3 Bedroom - 403 3 bedroom | 5 bathroom | 3 parking spaces

| Internal area<br>Terrace area | 3,175 sq.ft.<br>2,336 sq.ft. |
|-------------------------------|------------------------------|
| Total area                    | 5,511 sq.ft.                 |
|                               | ∧<br>Burj view               |
| ~<br>Marina view              | ⊖ <sup>n</sup>               |