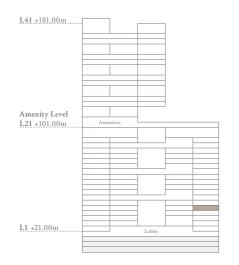

3 Bedroom - 1701 3 bedroom | 5 bathroom | 3 parking spaces

| Internal area<br>Terrace area | 3,272 sq.ft.<br>829 sq.ft. |
|-------------------------------|----------------------------|
| Total area                    | 4,101 sq.ft.               |
| Bu                            | /<br>rj view               |
| Marina view                   | ⊖ <sup>n</sup>             |
| L\$1.+181.00m                 |                            |
| Amenity Level                 |                            |

Lobby

L1 +21.00m

3 Bedroom - 1703 3 bedroom | 5 bathroom | 3 parking spaces

| Internal area<br>Terrace area | 3,175 sq.ft.<br>2,336 sq.ft. |
|-------------------------------|------------------------------|
| Total area                    | 5,511 sq.ft.                 |
|                               | ∬<br>Burj view               |
| Marina view                   |                              |
|                               | $\bigcirc^{\mathrm{N}}$      |