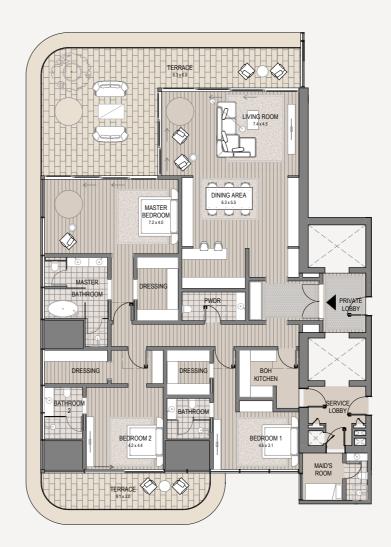

3 Bedroom - 1403 3 bedroom | 5 bathroom | 3 parking spaces

| Internal area | 3,175 sq.ft. |
|---------------|--------------|
| Terrace area  | 2,336 sq.ft. |
| Total area    | 5,511 sq.ft. |

TERRACE nnnn DINING AREA . . . 37x65 . . . Б TERRACE 4.7 × 10.8 88 BOH KITCHEN VING ROOM MASTER BEDROOM 57 x 3.5 BATHROOM MAIDS ROOM BEDROOM 2 EDROOM 1 4.0 x 3.9 TERRACE -9.5x4.3