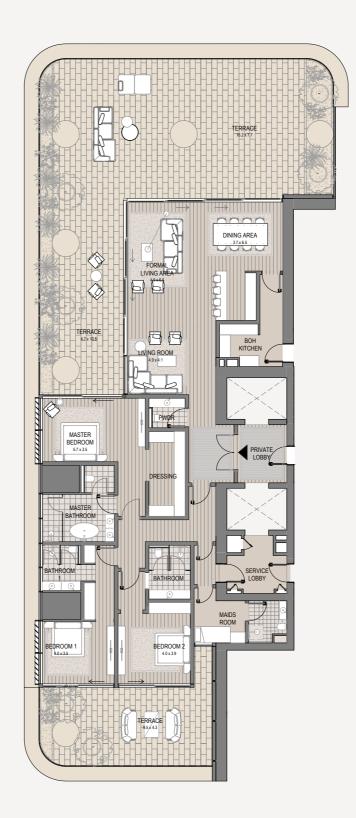

)( Dorchester Collection DUBAI

3 Bedroom - 301 3 bedroom | 5 bathroom | 3 parking spaces

| Internal area<br>Terrace area | 3,272 sq.ft.<br>829 sq.ft. |
|-------------------------------|----------------------------|
| Total area                    | 4,101 sq.ft.               |
|                               | ∧<br>Burj view             |