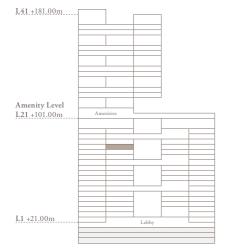

3 Bedroom - 1701 3 bedroom | 5 bathroom | 3 parking spaces

| Internal area<br>Terrace area | 3,272 sq.ft.<br>829 sq.ft. |
|-------------------------------|----------------------------|
| Total area                    | 4,101 sq.ft.               |
| Bu                            | /<br>rj view               |
| Marina view                   | ⊖ <sup>n</sup>             |
| L\$1.+181.00m                 |                            |
| Amenity Level                 |                            |

Lobby

L1 +21.00m

3 Bedroom - 1703 3 bedroom | 5 bathroom | 3 parking spaces

| Internal area<br>Terrace area | 3,175 sq.ft.<br>2,336 sq.ft. |
|-------------------------------|------------------------------|
| Total area                    | 5,511 sq.ft.                 |
|                               | ∬<br>Burj view               |
| Marina view                   |                              |
|                               | $\bigcirc^{\mathrm{N}}$      |