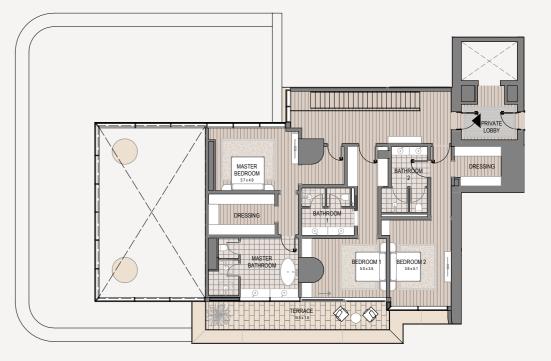

)( Dorchester Collection DUBAI

3 Bedroom - 301 3 bedroom | 5 bathroom | 3 parking spaces

| Internal area<br>Terrace area | 3,272 sq.ft.<br>829 sq.ft. |
|-------------------------------|----------------------------|
| Total area                    | 4,101 sq.ft.               |
|                               | ∧<br>Burj view             |