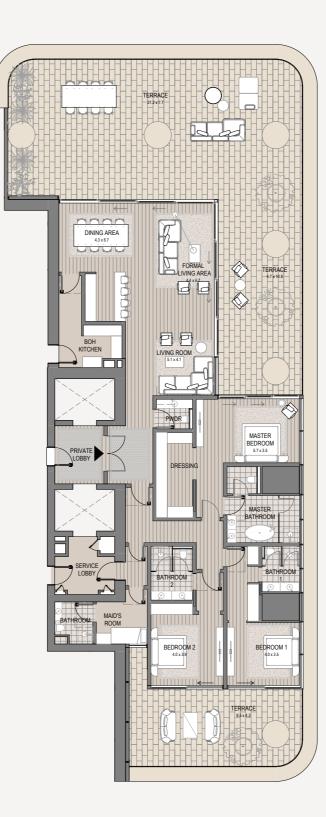

3 Bedroom - 1403 3 bedroom | 5 bathroom | 3 parking spaces

| Internal area | 3,175 sq.ft. |
|---------------|--------------|
| Terrace area  | 2,336 sq.ft. |
| Total area    | 5,511 sq.ft. |

TERRACE nnnn DINING AREA . . . 37x65 . . . Б TERRACE 4.7 × 10.8 88 BOH KITCHEN VING ROOM MASTER BEDROOM 57 x 3.5 BATHROOM MAIDS ROOM BEDROOM 2 EDROOM 1 4.0 x 3.9 TERRACE -9.5x4.3