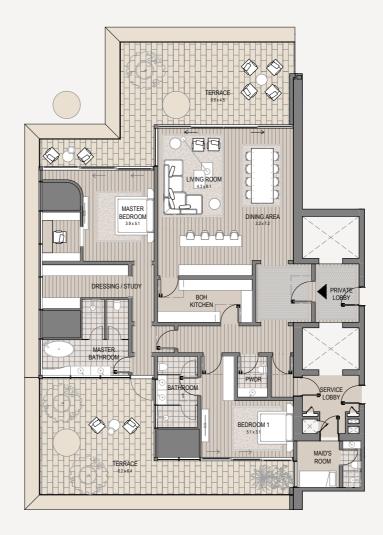

)( Dorchester Collection DUBAI

3 Bedroom - 301 3 bedroom | 5 bathroom | 3 parking spaces

| Internal area<br>Terrace area | 3,272 sq.ft.<br>829 sq.ft. |
|-------------------------------|----------------------------|
| Total area                    | 4,101 sq.ft.               |
|                               | ∧<br>Burj view             |