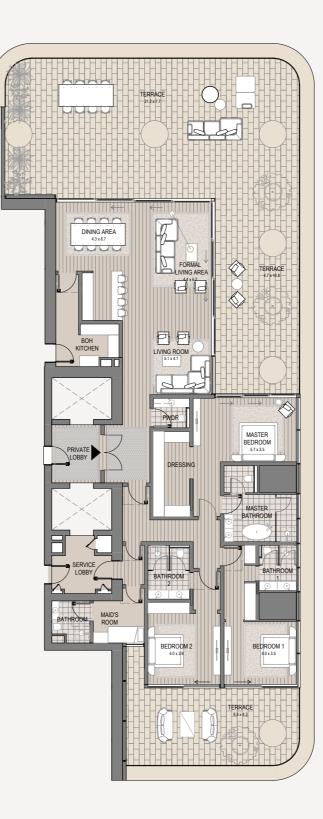

)( Dorchester Collection DUBAI

3 Bedroom - 301 3 bedroom | 5 bathroom | 3 parking spaces

| Internal area<br>Terrace area | 3,272 sq.ft.<br>829 sq.ft. |
|-------------------------------|----------------------------|
| Total area                    | 4,101 sq.ft.               |
|                               | ∧<br>Burj view             |