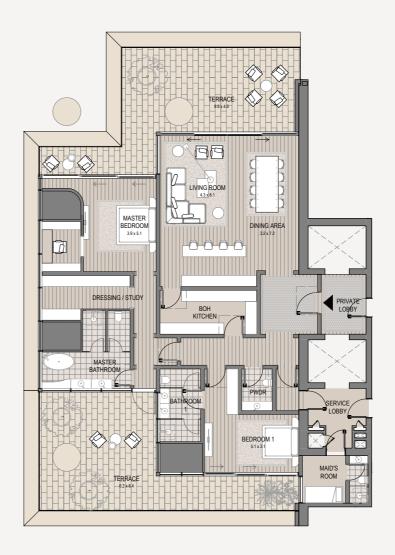

3 Bedroom - 1403 3 bedroom | 5 bathroom | 3 parking spaces

| Internal area | 3,175 sq.ft. |
|---------------|--------------|
| Terrace area  | 2,336 sq.ft. |
| Total area    | 5,511 sq.ft. |

TERRACE nnnn DINING AREA . . . 37x65 . . . Б TERRACE 4.7 × 10.8 88 BOH KITCHEN VING ROOM MASTER BEDROOM 57 x 3.5 BATHROOM MAIDS ROOM BEDROOM 2 EDROOM 1 4.0 x 3.9 TERRACE -9.5x4.3