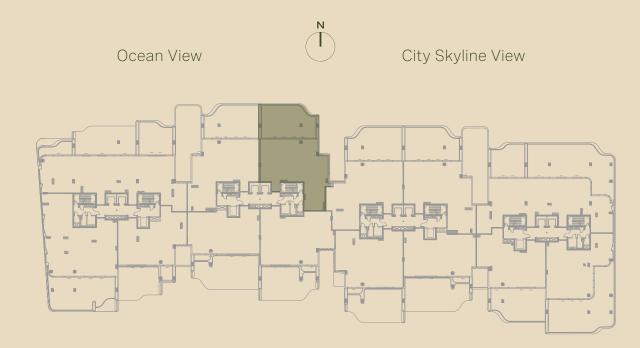

### 4 BEDROOM DUPLEX

| Residence | 502 sq.m. | 5,403 sq.ft. |
|-----------|-----------|--------------|
| Terrace   | 140 sq.m. | 1,509 sq.ft. |
| Total     | 642 sq.m. | 6,912 sq.ft. |

Marina Skyline View

Beach View

The images, artist representations, amenities and interior decorations, finishes, appliances and furnishings contained in this brochure and/or any accompanying document and/or communication from OMNIYAT (whether verbal or in writing) constitutes a promise, representation and/or warranty in any form whatsoever. OMNIYAT reserves the right to substitute at any time without notice all or parts of the materials, appliances, equipment, fixtures and other construction and design details specified herein with similar materials, appliances, equipment and/or fixtures of equal or better quality, determined at the sole discretion of OMNIYAT. All square footages and dimensions are approximate only and may be subject to change at any time without notice.