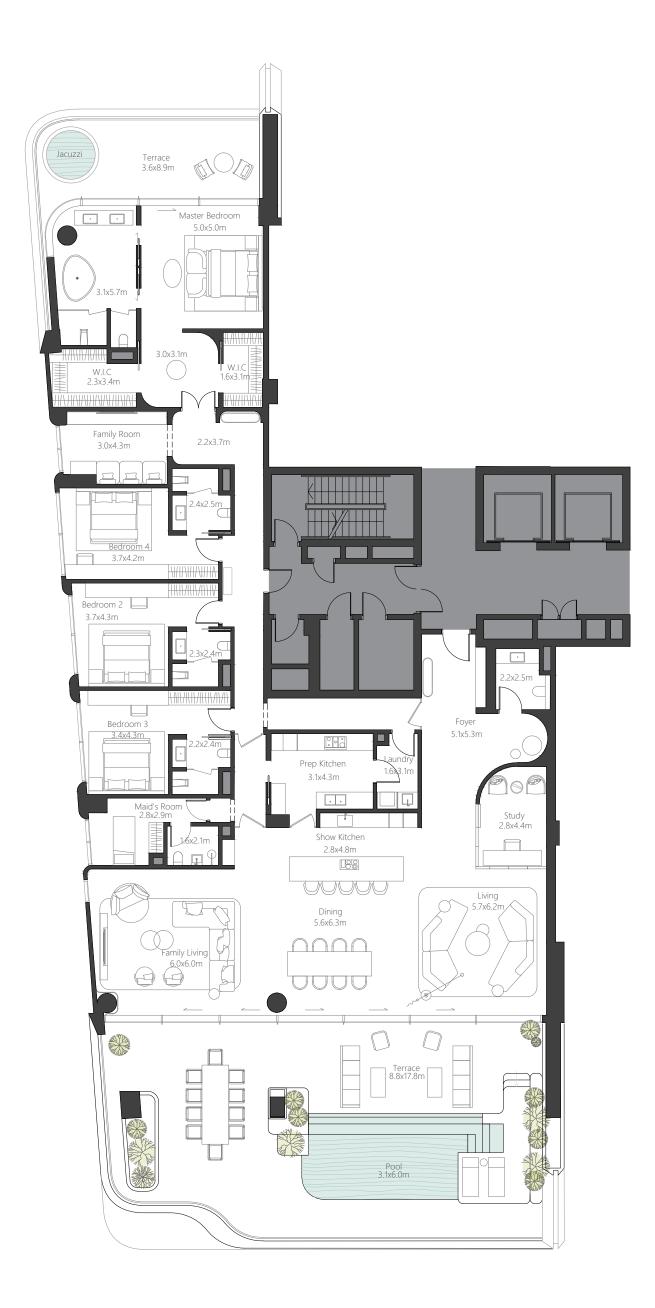

### 4 BEDROOM SIMPLEX

| Residence | 438 sq.m. | 4,724 sq.ft. |
|-----------|-----------|--------------|
| Terrace   | 187 sq.m. | 2,020 sq.ft. |
| Total     | 626 sq.m. | 6,744 sq.ft. |

Marina Skyline View

Beach View

The images, artist representations, amenities and interior decorations, finishes, appliances and furnishings contained in this brochure are provided for illustrative purposes only. Nothing in this brochure are provided for illustrative purposes only. Nothing in this brochure and/or any accompanying document and/or communication from OMNIYAT (whether verbal or in writing) constitutes a promise, representation and/ or warranty in any form whatsoever. OMNIYAT reserves the right to substitute at any time without notice all or parts of the materials, appliances, equipment, fixtures and other construction and design details specified herein with similar materials, appliances, equipment and/or fixtures of equal or better quality, determined at the sole discretion of OMNIYAT. All square footages and dimensions are approximate only and may be subject to change at any time without notice.