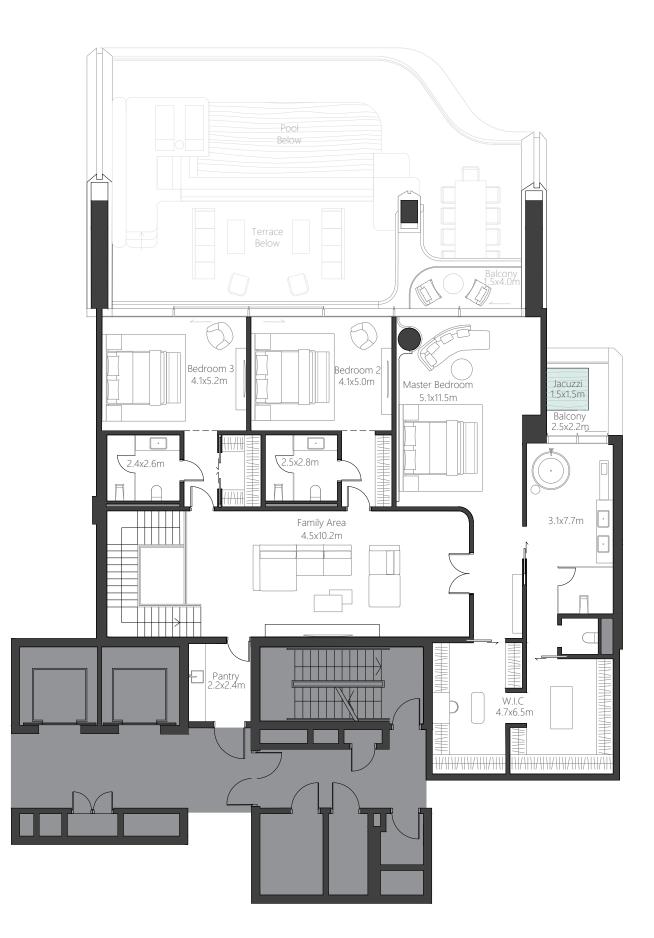

### 4 BEDROOM DUPLEX

| Residence | 502 sq.m. | 5,403 sq.ft. |
|-----------|-----------|--------------|
| Terrace   | 140 sq.m. | 1,509 sq.ft. |
| Total     | 642 sq.m. | 6,912 sq.ft. |

Marina Skyline View

Beach View

The images, artist representations, amenities and interior decorations, finishes, appliances and furnishings contained in this brochure and/or any accompanying document and/or communication from OMNIYAT (whether verbal or in writing) constitutes a promise, representation and/or warranty in any form whatsoever. OMNIYAT reserves the right to substitute at any time without notice all or parts of the materials, appliances, equipment, fixtures and other construction and design details specified herein with similar materials, appliances, equipment and/or fixtures of equal or better quality, determined at the sole discretion of OMNIYAT. All square footages and dimensions are approximate only and may be subject to change at any time without notice.