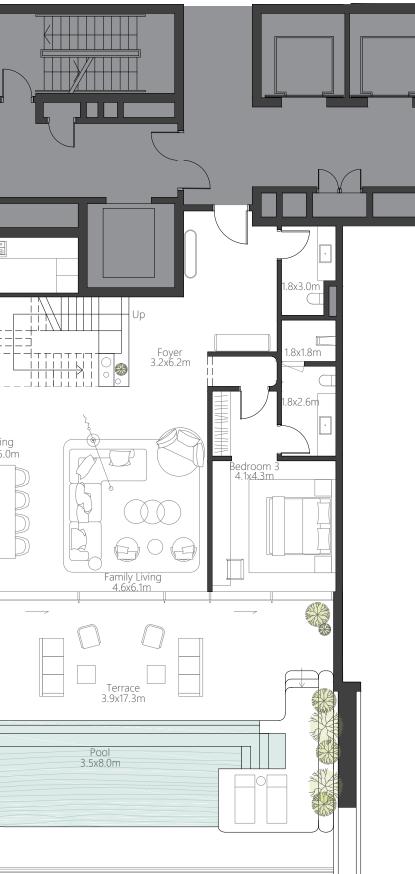

### 3 BEDROOM DUPLEX

| Residence | 369 sq.m. | 3,971 sq.ft. |
|-----------|-----------|--------------|
| Terrace   | 150 sq.m. | 1,614 sq.ft. |
| Total     | 519 sq.m. | 5,586 sq.ft. |

Marina Skyline View

Beach View

The images, artist representations, amenities and interior decorations, finishes, appliances and furnishings contained in this brochure are provided for illustrative purposes only. Nothing in this brochure and/or any accompanying document and/or communication from OMNIYAT (whether verbal or in writing) constitutes a promise, representation and/ or warranty in any form whatsoever. OMNIYAT reserves the right to substitute at any time without notice all or parts of the materials, appliances, equipment, fixtures and other construction and design details specified herein with similar materials, appliances, equipment and/or fixtures of equal or better quality, determined at the sole discretion of OMNIYAT. All square footages and dimensions are approximate only and may be subject to change at any time without notice.