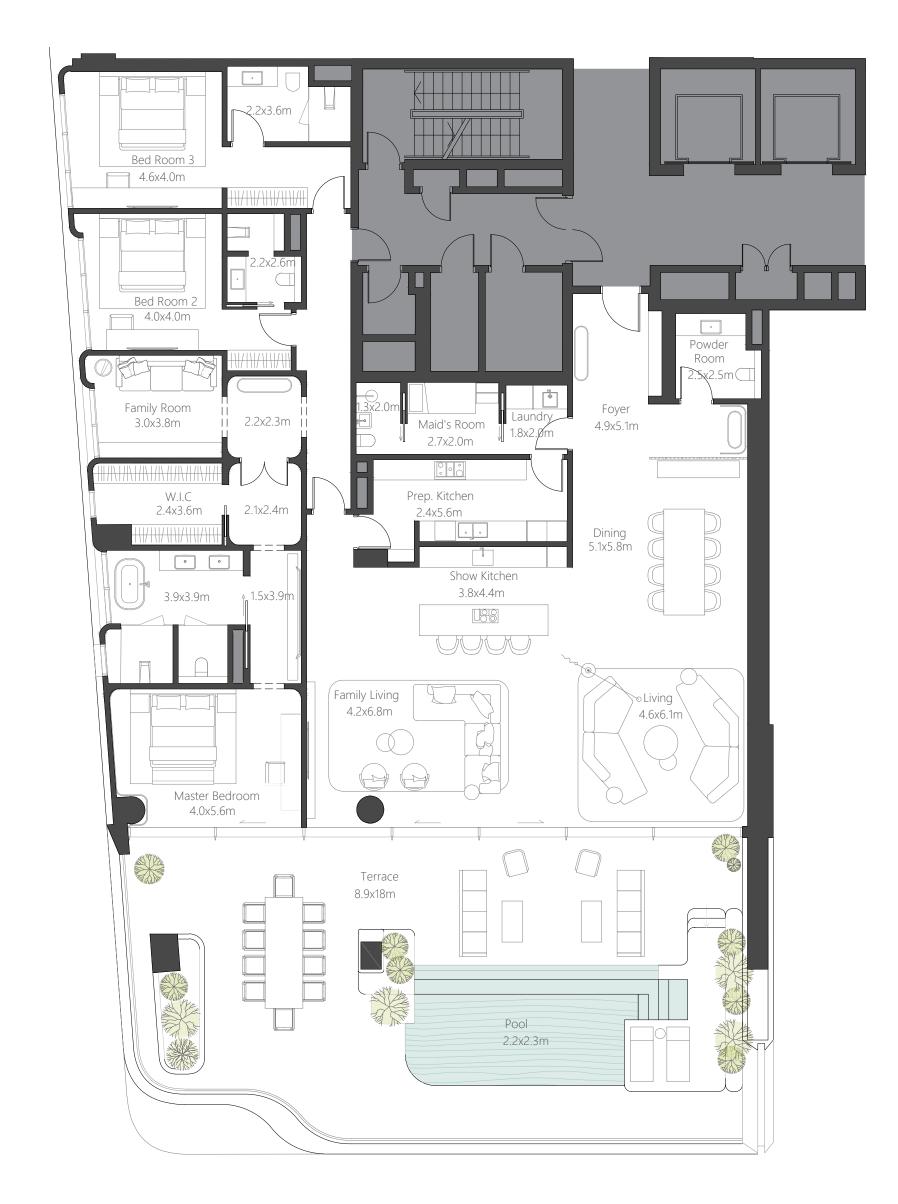

## 3 BEDROOM SIMPLEX

| Residence | 343 sq.m. | 3,691 sq.ft. |
|-----------|-----------|--------------|
| Terrace   | 156 sq.m. | 1,677 sq.ft. |
| Total     | 499 sq.m. | 5,368 sq.ft. |

Marina Skyline View

Beach View

The images, artist representations, amenities and interior decorations, finishes, appliances and furnishings contained in this brochure are provided for illustrative purposes only. Nothing in this brochure are provided for illustrative purposes only. Nothing in this brochure and/or any accompanying document and/or communication from OMNIYAT (whether verbal or in writing) constitutes a promise, representation and/ or warranty in any form whatsoever. OMNIYAT reserves the right to substitute at any time without notice all or parts of the materials, appliances, equipment, fixtures and other construction and design details specified herein with similar materials, appliances, equipment and/or fixtures of equal or better quality, determined at the sole discretion of OMNIYAT. All square footages and dimensions are approximate only and may be subject to change at any time without notice.