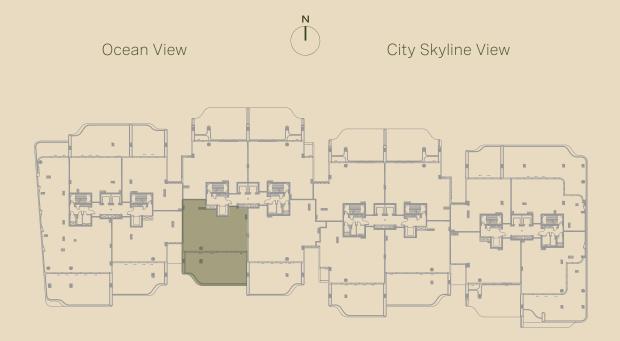

## 3 BEDROOM SIMPLEX

| Residence | 343 sq.m. | 3,691 sq.ft. |
|-----------|-----------|--------------|
| Terrace   | 156 sq.m. | 1,677 sq.ft. |
| Total     | 499 sq.m. | 5,368 sq.ft. |

Marina Skyline View

Beach View

The images, artist representations, amenities and interior decorations, finishes, appliances and furnishings contained in this brochure are provided for illustrative purposes only. Nothing in this brochure are provided for illustrative purposes only. Nothing in this brochure and/or any accompanying document and/or communication from OMNIYAT (whether verbal or in writing) constitutes a promise, representation and/ or warranty in any form whatsoever. OMNIYAT reserves the right to substitute at any time without notice all or parts of the materials, appliances, equipment, fixtures and other construction and design details specified herein with similar materials, appliances, equipment and/or fixtures of equal or better quality, determined at the sole discretion of OMNIYAT. All square footages and dimensions are approximate only and may be subject to change at any time without notice.