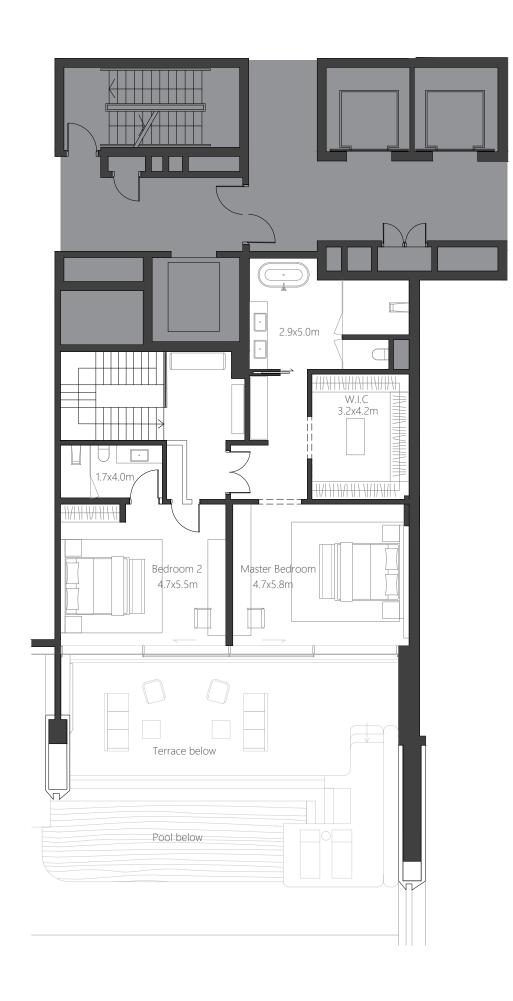

### 4 BEDROOM DUPLEX

| Residence | 502 sq.m. | 5,403 sq.ft. |
|-----------|-----------|--------------|
| Terrace   | 140 sq.m. | 1,509 sq.ft. |
| Total     | 642 sq.m. | 6,912 sq.ft. |

Marina Skyline View

Beach View

The images, artist representations, amenities and interior decorations, finishes, appliances and furnishings contained in this brochure and/or any accompanying document and/or communication from OMNIYAT (whether verbal or in writing) constitutes a promise, representation and/or warranty in any form whatsoever. OMNIYAT reserves the right to substitute at any time without notice all or parts of the materials, appliances, equipment, fixtures and other construction and design details specified herein with similar materials, appliances, equipment and/or fixtures of equal or better quality, determined at the sole discretion of OMNIYAT. All square footages and dimensions are approximate only and may be subject to change at any time without notice.

LOWER

UPPER

Office 144, City Centre Office Building, Deira Port Saeed, Dubai, UAE, P.O Box – 30817