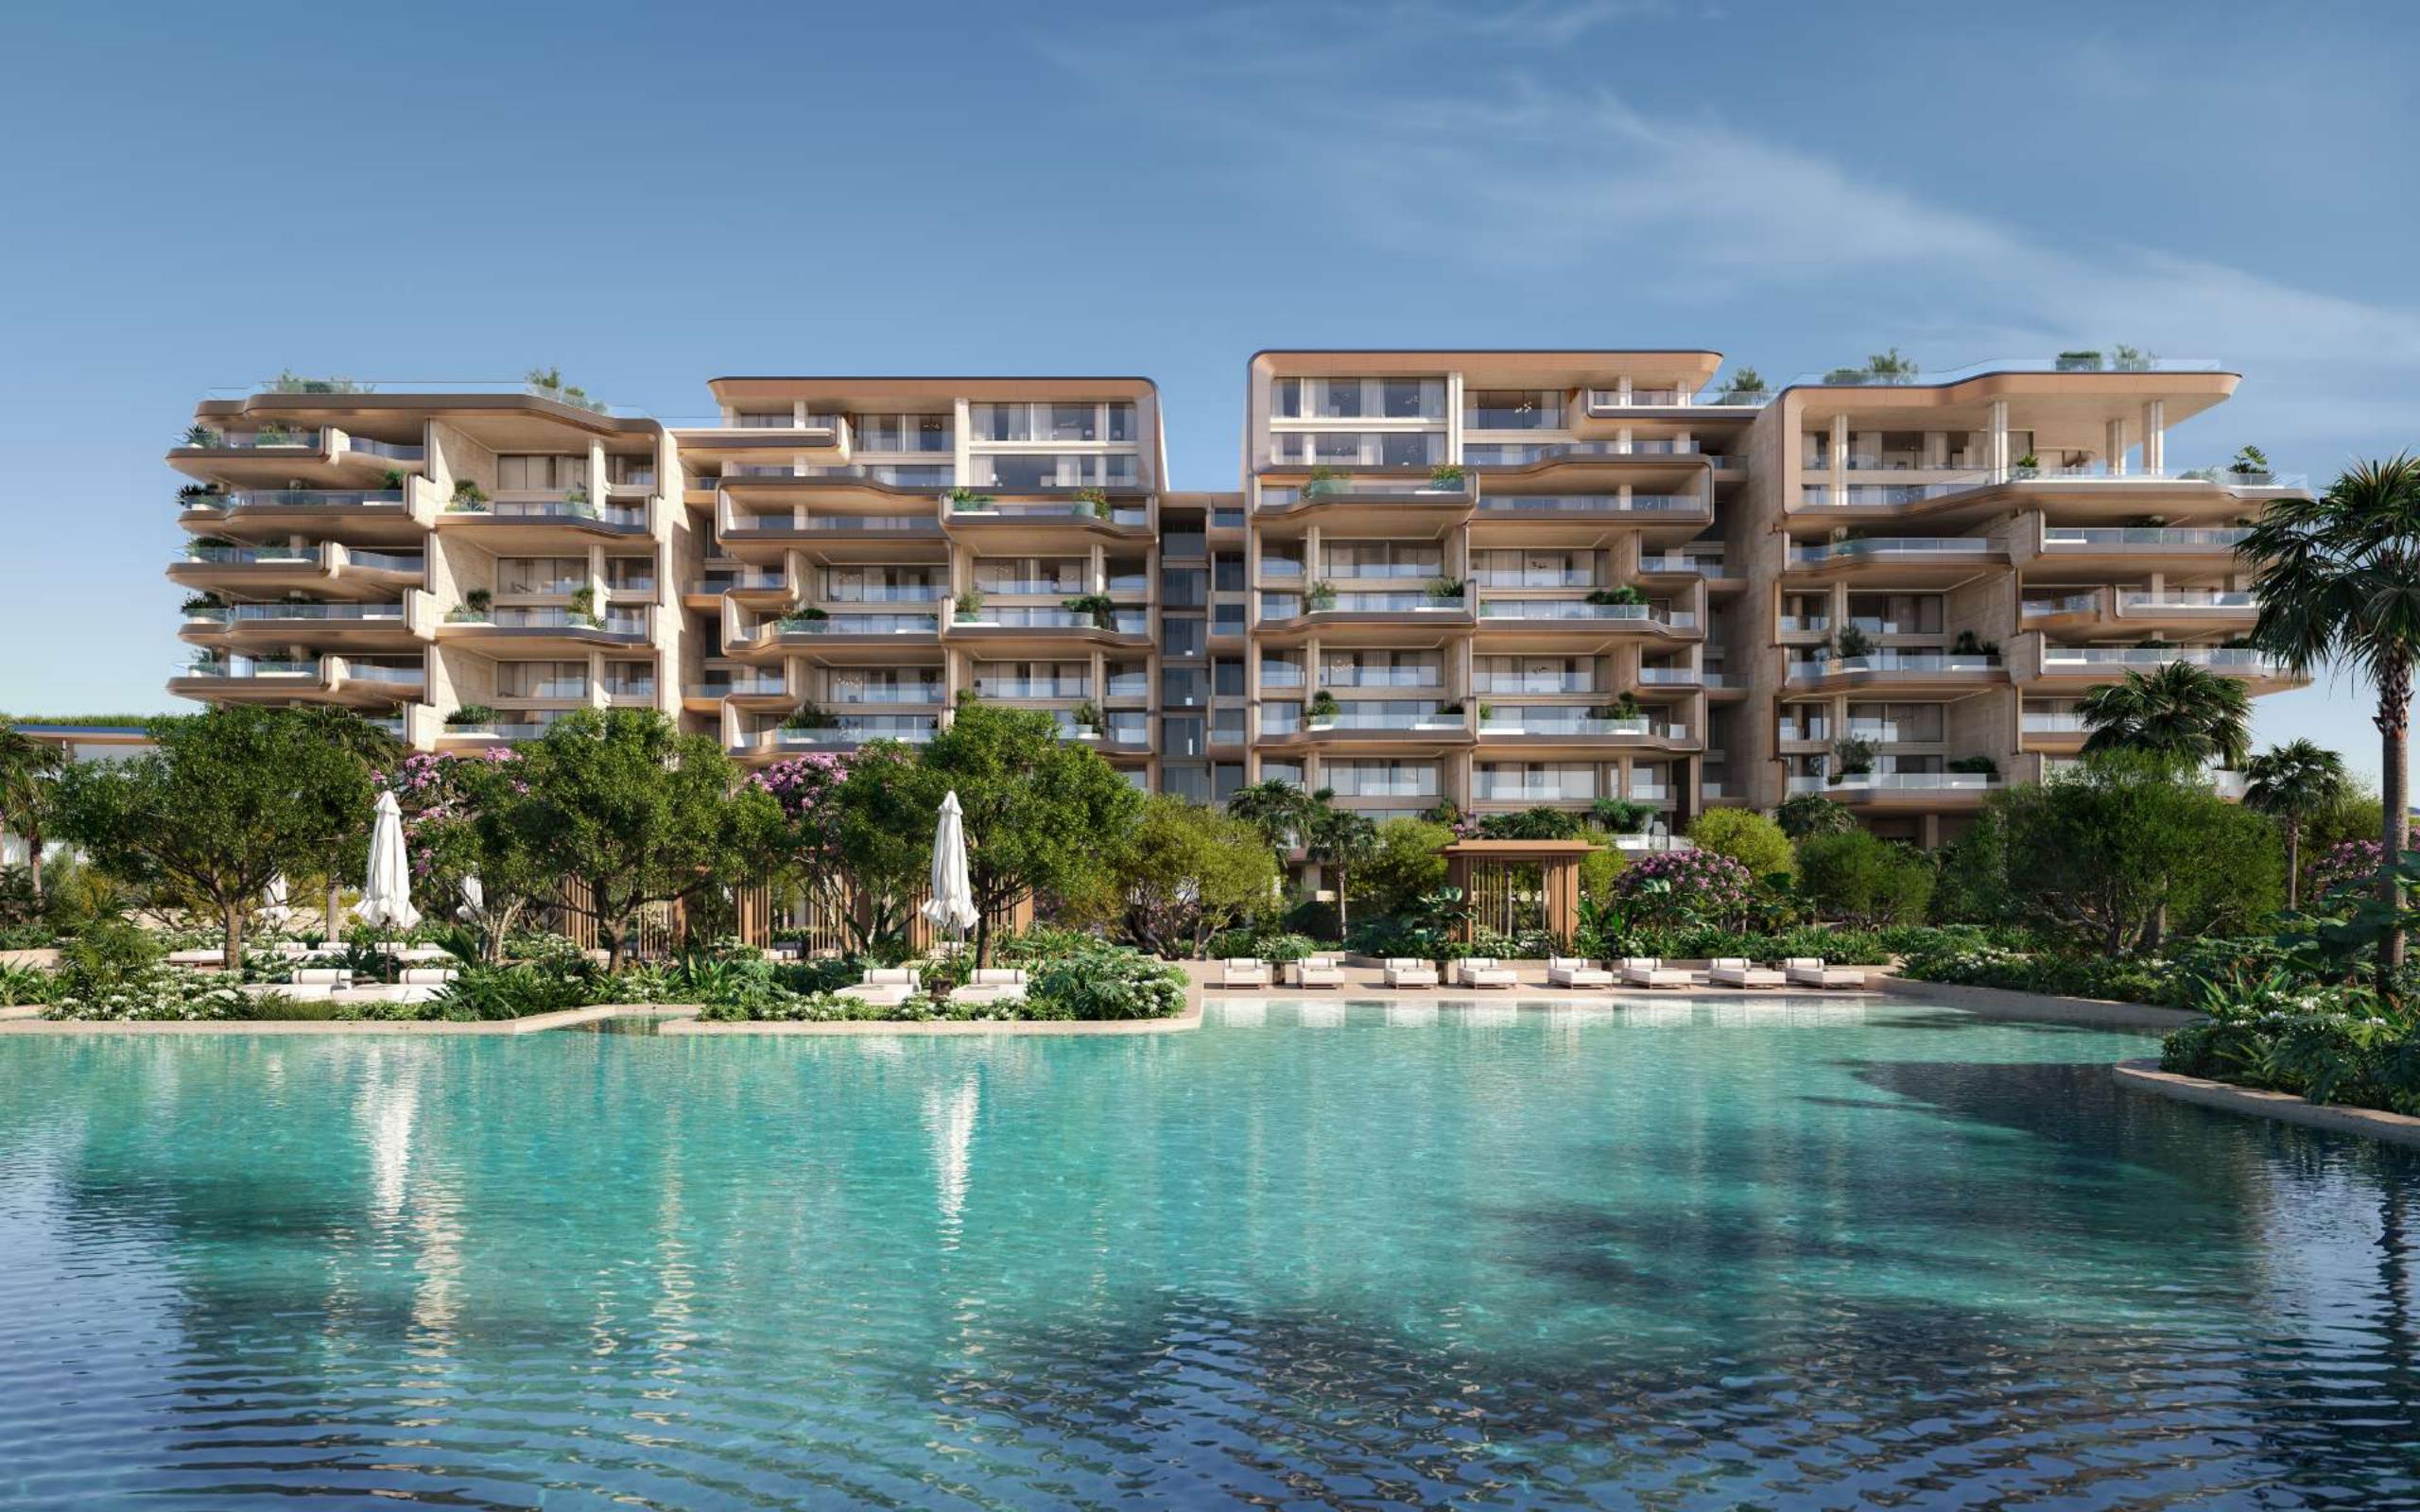

## 3 BEDROOM SIMPLEX

| Residence | 343 sq.m. | 3,691 sq.ft. |
|-----------|-----------|--------------|
| Terrace   | 156 sq.m. | 1,677 sq.ft. |
| Total     | 499 sq.m. | 5,368 sq.ft. |

Marina Skyline View

Beach View

The images, artist representations, amenities and interior decorations, finishes, appliances and furnishings contained in this brochure are provided for illustrative purposes only. Nothing in this brochure are provided for illustrative purposes only. Nothing in this brochure and/or any accompanying document and/or communication from OMNIYAT (whether verbal or in writing) constitutes a promise, representation and/ or warranty in any form whatsoever. OMNIYAT reserves the right to substitute at any time without notice all or parts of the materials, appliances, equipment, fixtures and other construction and design details specified herein with similar materials, appliances, equipment and/or fixtures of equal or better quality, determined at the sole discretion of OMNIYAT. All square footages and dimensions are approximate only and may be subject to change at any time without notice.