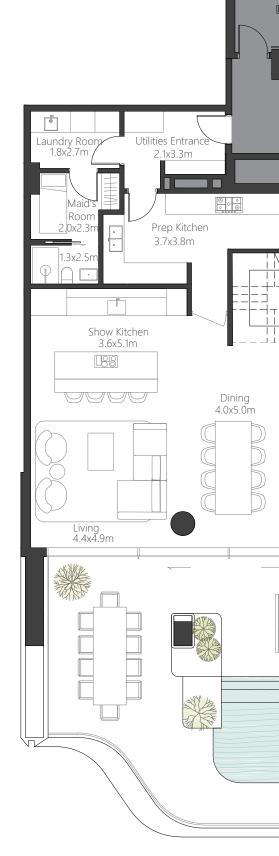

### 4 BEDROOM SIMPLEX

| Residence | 438 sq.m. | 4,724 sq.ft. |
|-----------|-----------|--------------|
| Terrace   | 187 sq.m. | 2,020 sq.ft. |
| Total     | 626 sq.m. | 6,744 sq.ft. |

Marina Skyline View

Beach View

The images, artist representations, amenities and interior decorations, finishes, appliances and furnishings contained in this brochure are provided for illustrative purposes only. Nothing in this brochure are provided for illustrative purposes only. Nothing in this brochure and/or any accompanying document and/or communication from OMNIYAT (whether verbal or in writing) constitutes a promise, representation and/ or warranty in any form whatsoever. OMNIYAT reserves the right to substitute at any time without notice all or parts of the materials, appliances, equipment, fixtures and other construction and design details specified herein with similar materials, appliances, equipment and/or fixtures of equal or better quality, determined at the sole discretion of OMNIYAT. All square footages and dimensions are approximate only and may be subject to change at any time without notice.