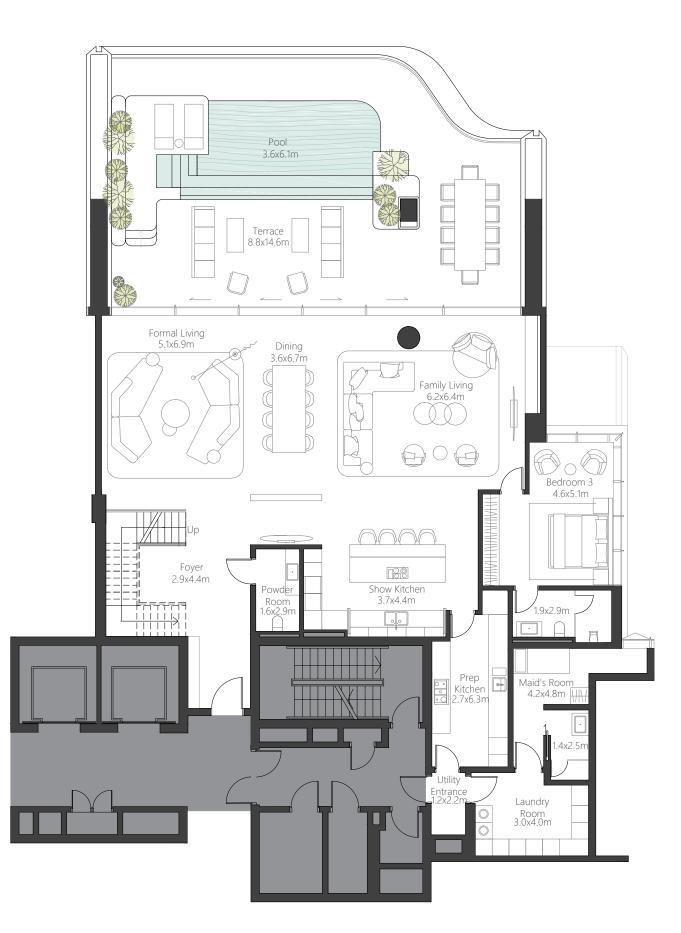

### 4 BEDROOM DUPLEX

| Residence | 502 sq.m. | 5,403 sq.ft. |
|-----------|-----------|--------------|
| Terrace   | 140 sq.m. | 1,509 sq.ft. |
| Total     | 642 sq.m. | 6,912 sq.ft. |

Marina Skyline View

Beach View

The images, artist representations, amenities and interior decorations, finishes, appliances and furnishings contained in this brochure and/or any accompanying document and/or communication from OMNIYAT (whether verbal or in writing) constitutes a promise, representation and/or warranty in any form whatsoever. OMNIYAT reserves the right to substitute at any time without notice all or parts of the materials, appliances, equipment, fixtures and other construction and design details specified herein with similar materials, appliances, equipment and/or fixtures of equal or better quality, determined at the sole discretion of OMNIYAT. All square footages and dimensions are approximate only and may be subject to change at any time without notice.

LOWER

UPPER

Office 144, City Centre Office Building, Deira Port Saeed, Dubai, UAE, P.O Box – 30817