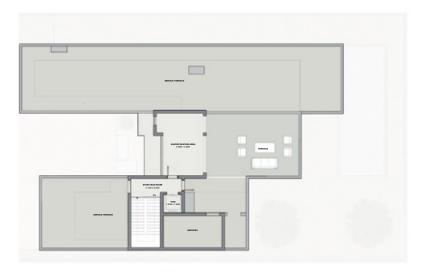

#### GROUND FLOOR

## VILLA 5 BEDROOM

TYPE **A** 



#### FIRST FLOOR



### TERRACE



Saleable - 8,438.80 sq.ft. 783.99 sq.m.

#### GROUND FLOOR

## VILLA 5 BEDROOM

TYPE **B** 



#### FIRST FLOOR



#### TERRACE



Saleable - 8,490.79 sq.ft. 788.82 sq.m.

#### GROUND FLOOR

## VILLA 5 BEDROOM

TYPE C



FIRST FLOOR



#### TERRACE



Saleable - 8,413.39 sq.ft. 788.82 sq.m. ACCESSIBLE FAMILY PARK SIDE

# Sobha Estates 5 Bedroom Villas

Private. Spacious. Elegant.

These 5-bedroom villas offer timeless architecture, expansive living spaces, and lush green surroundings.

Designed for families who value comfort, privacy, and refined living, each villa is a sanctuary of calm within a vibrant, gated estate.





Office 144, City Centre Office Building, Deira Port Saeed, Dubai, UAE, P.O Box – 30817 CONTACT US

+971 50 266 2492 maddy@galahad.ae

www.galahad.ae