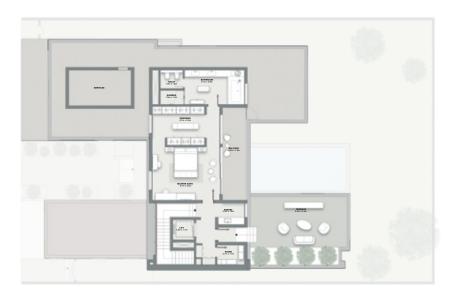

#### GROUND FLOOR

## VILLA 5 BEDROOM

TYPE **A** 



#### FIRST FLOOR



### TERRACE



Saleable - 8,438.80 sq.ft. 783.99 sq.m.

#### GROUND FLOOR

## VILLA 5 BEDROOM

TYPE **B** 



#### FIRST FLOOR



#### TERRACE



Saleable - 8,490.79 sq.ft. 788.82 sq.m.

#### GROUND FLOOR

## VILLA 5 BEDROOM

TYPE C



FIRST FLOOR



#### TERRACE



Saleable - 8,413.39 sq.ft. 788.82 sq.m. ACCESSIBLE FAMILY PARK SIDE

# Sobha Estates 5 Bedroom Villas

Private. Spacious. Elegant.

These 5-bedroom villas offer timeless architecture, expansive living spaces, and lush green surroundings.

Designed for families who value comfort, privacy, and refined living, each villa is a sanctuary of calm within a vibrant, gated estate.





Office 144, City Centre Office Building, Deira Port Saeed, Dubai, UAE, P.O Box – 30817 CONTACT US

+971 50 266 2492 maddy@galahad.ae

www.galahad.ae