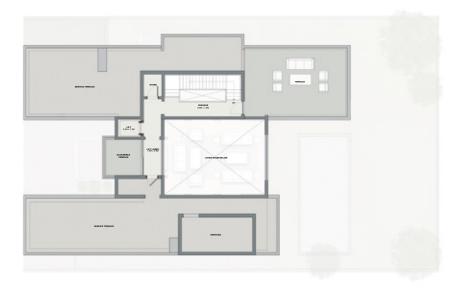

## VILLA 5 BEDROOM

TYPE C

FIRST FLOOR

#### TERRACE

Saleable - 8,413.39 sq.ft. 788.82 sq.m. ACCESSIBLE FAMILY PARK SIDE