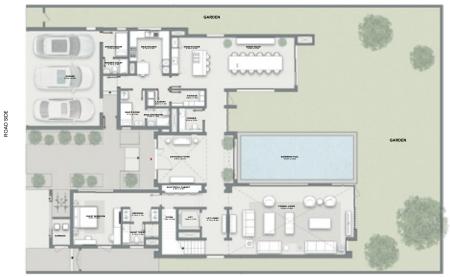

#### GROUND FLOOR

## VILLA 5 BEDROOM

TYPE **B** 

#### FIRST FLOOR

#### TERRACE

Saleable - 8,490.79 sq.ft. 788.82 sq.m.