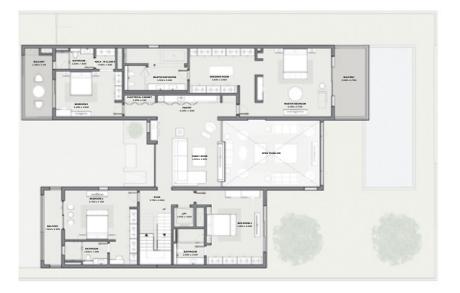

#### GROUND FLOOR

## VILLA 5 BEDROOM

TYPE **A** 

#### FIRST FLOOR

### TERRACE

Saleable - 8,438.80 sq.ft. 783.99 sq.m.