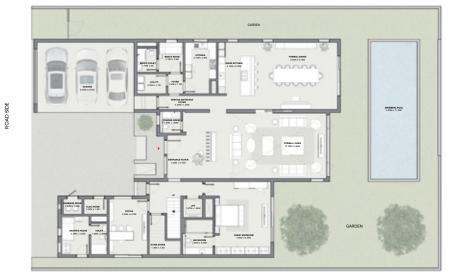

#### GROUND FLOOR

## VILLA 5 BEDROOM

TYPE C

FIRST FLOOR

#### TERRACE

Saleable - 8,413.39 sq.ft. 788.82 sq.m. ACCESSIBLE FAMILY PARK SIDE