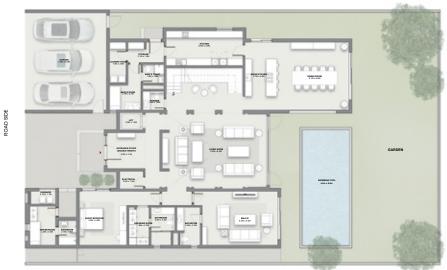

#### GROUND FLOOR

## VILLA 5 BEDROOM

TYPE **A** 

#### FIRST FLOOR

### TERRACE

Saleable - 8,438.80 sq.ft. 783.99 sq.m.