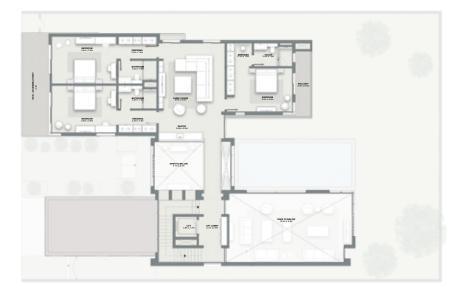

#### GROUND FLOOR

## VILLA 5 BEDROOM

TYPE **A** 



#### FIRST FLOOR



### TERRACE



Saleable - 8,438.80 sq.ft. 783.99 sq.m.

#### GROUND FLOOR

## VILLA 5 BEDROOM

TYPE **B** 



#### FIRST FLOOR



#### TERRACE



Saleable - 8,490.79 sq.ft. 788.82 sq.m.

#### GROUND FLOOR

## VILLA 5 BEDROOM

TYPE C



FIRST FLOOR



#### TERRACE



Saleable - 8,413.39 sq.ft. 788.82 sq.m. ACCESSIBLE FAMILY PARK SIDE

# Sobha Estates 5 Bedroom Villas

Private. Spacious. Elegant.

These 5-bedroom villas offer timeless architecture, expansive living spaces, and lush green surroundings.

Designed for families who value comfort, privacy, and refined living, each villa is a sanctuary of calm within a vibrant, gated estate.





Office 144, City Centre Office Building, Deira Port Saeed, Dubai, UAE, P.O Box – 30817 CONTACT US

+971 50 266 2492 maddy@galahad.ae

www.galahad.ae