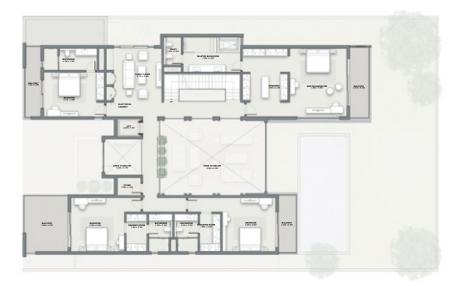

#### GROUND FLOOR

## VILLA 5 BEDROOM

TYPE **B** 

#### FIRST FLOOR

#### TERRACE

Saleable - 8,490.79 sq.ft. 788.82 sq.m.