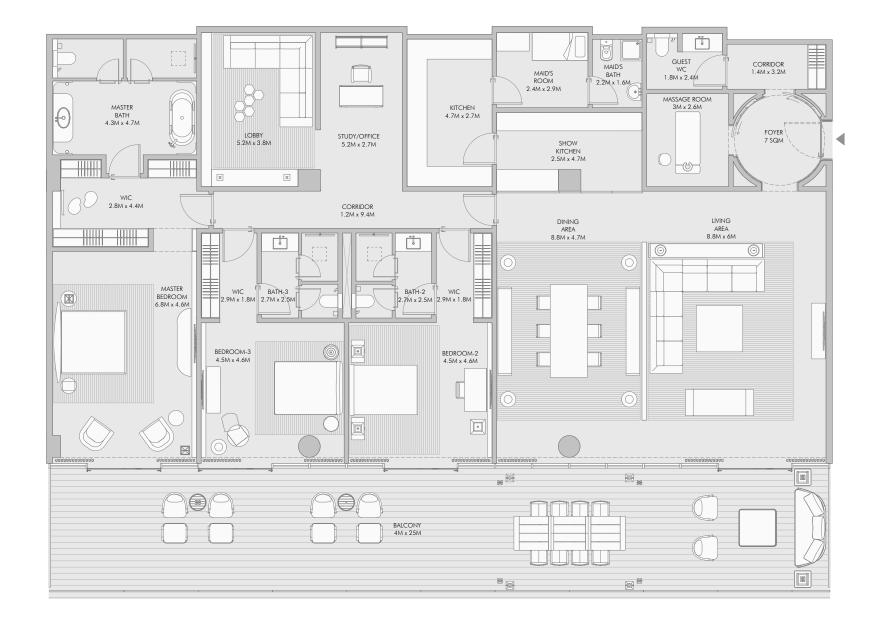

### Two Bedroom Type B - Floor Plan

### Two Bedroom Type B - Unit Details

| Unit Numbers | Unit Area              | Balcony Area         | Total Area             |  |
|--------------|------------------------|----------------------|------------------------|--|
| A-202        | 187.76 m² (2,021 sqft) | 084.11 m² (905 sqft) | 271.87 m² (2,926 sqft) |  |