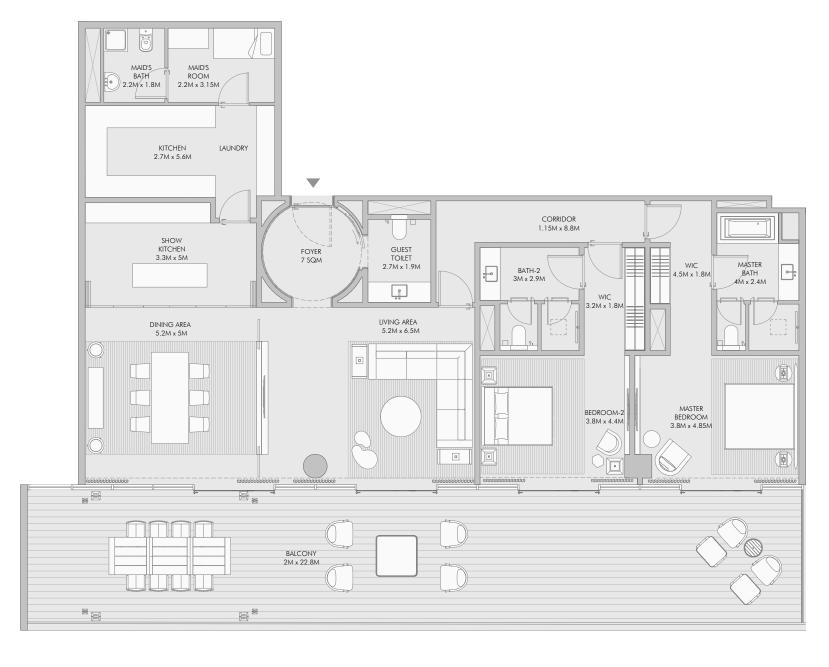

### Two Bedroom Type B - Floor Plan

### Two Bedroom Type B - Unit Details

| Unit Numbers | Unit Area              | Balcony Area         | Total Area             |  |
|--------------|------------------------|----------------------|------------------------|--|
| A-202        | 187.76 m² (2,021 sqft) | 084.11 m² (905 sqft) | 271.87 m² (2,926 sqft) |  |