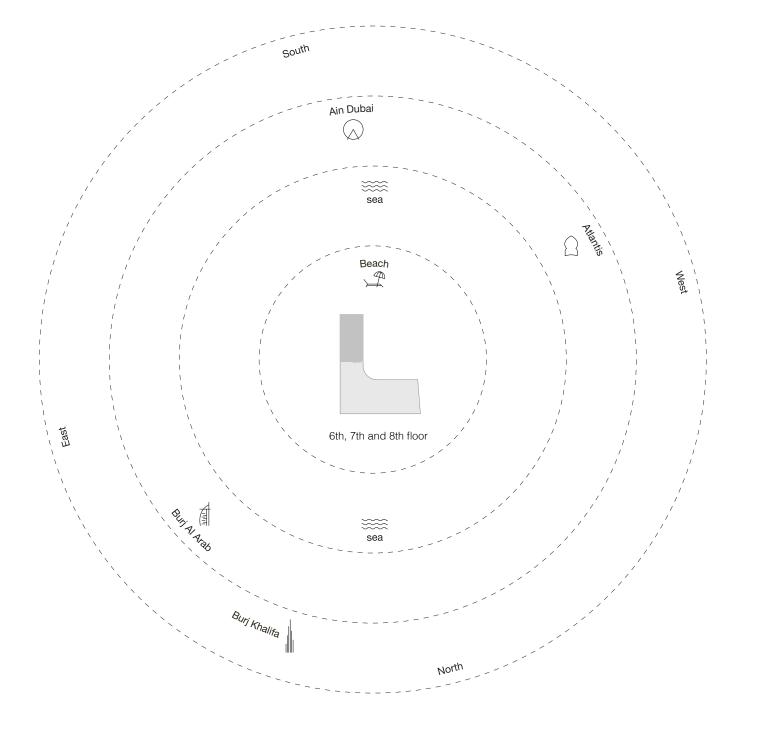

## BEBIRORO (04/31-3 4/4/M/5.9/8/M STUDY/OFFICE 8.7M x 3.6M DINING AREA 8.7M x 5.7M MASTER BATH 4.8M x 4.4M KITCHEN 4.8M x 2.5M MASSAGE ROOM 3M x 2.7M MAID'S ROOM 2.2M x 3.4M CORRIDOR 1.5M x 3.2M