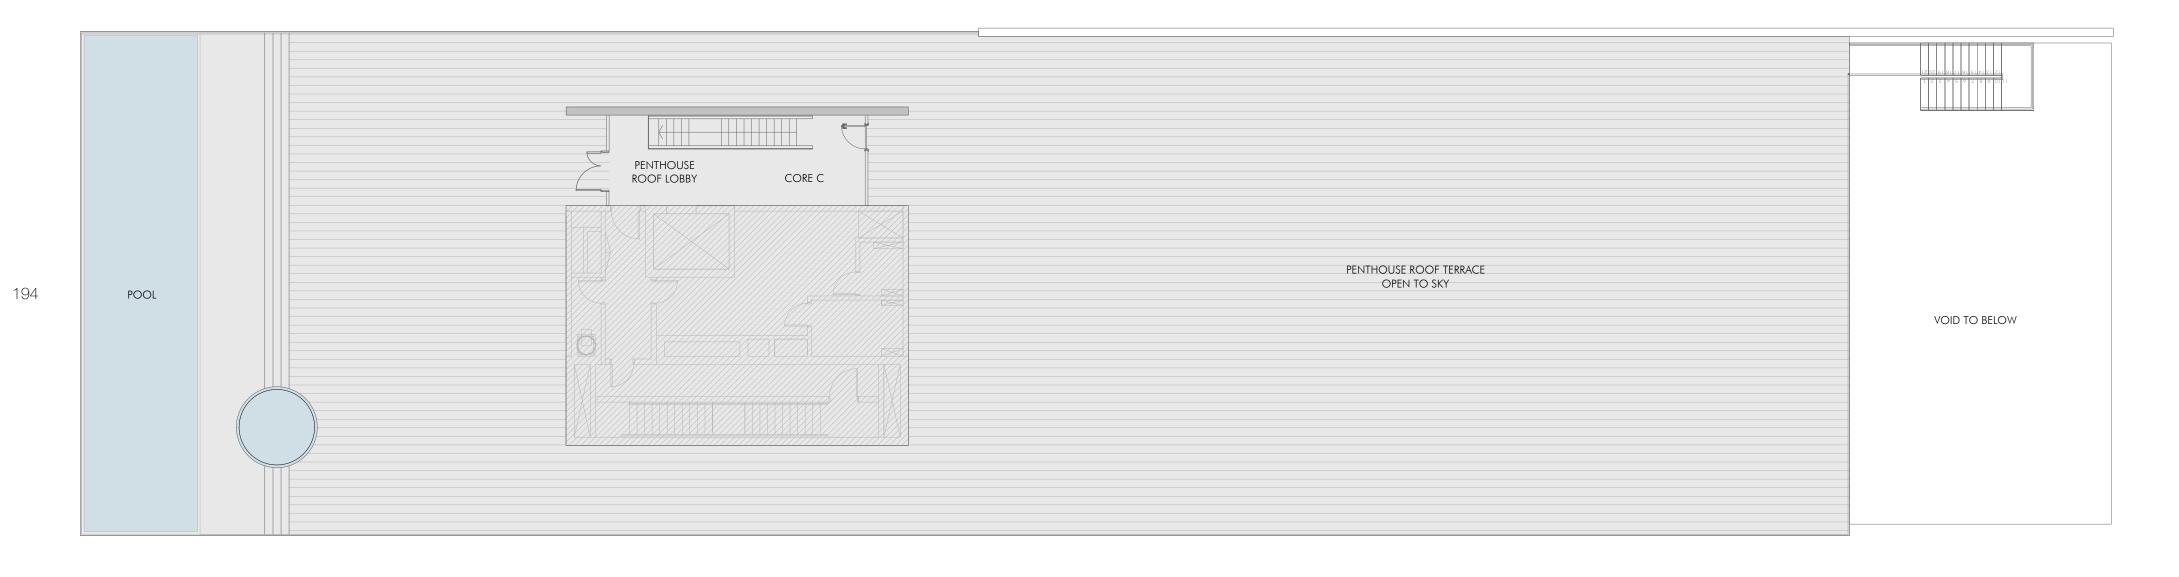

Presidential Suite 1 First Floor - Unit Plan

North

## BALCONY 4M x 60.7M FOYER 8.4M x 10.6M SHOW KITCHEN 3.6M x 4.3M LIBRARY 10.3M x 3.6M STUDY/OFFICE 8.8M x 5.8M

#### Presidential Suite 2 First Floor - Unit Details

| Unit Numbers | Unit Area                             | Balcony Area                          | Total Area                |
|--------------|---------------------------------------|---------------------------------------|---------------------------|
| A-901        | 1,698.97 m <sup>2</sup> (18,288 sqft) | 2,372.94 m <sup>2</sup> (25,542 sqft) | 4,071.91 m² (43,830 sqft) |