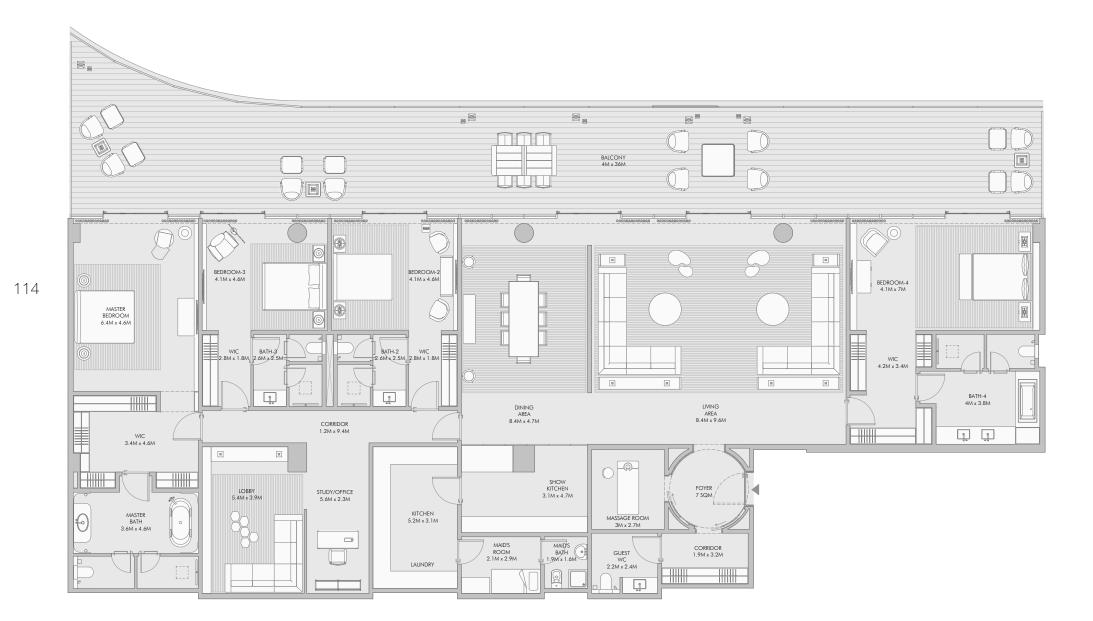

### Four Bedroom Type A - Unit Plan

### Four Bedroom Type A - Unit Details

| Unit Numbers | Unit Area                | Balcony Area           | Total Area               |  |
|--------------|--------------------------|------------------------|--------------------------|--|
| A-601, A-701 | 443.04 m² ( 4,769 sqft ) | 144.36 m² (1,554 sqft) | 587.40 m² ( 6,323 sqft ) |  |