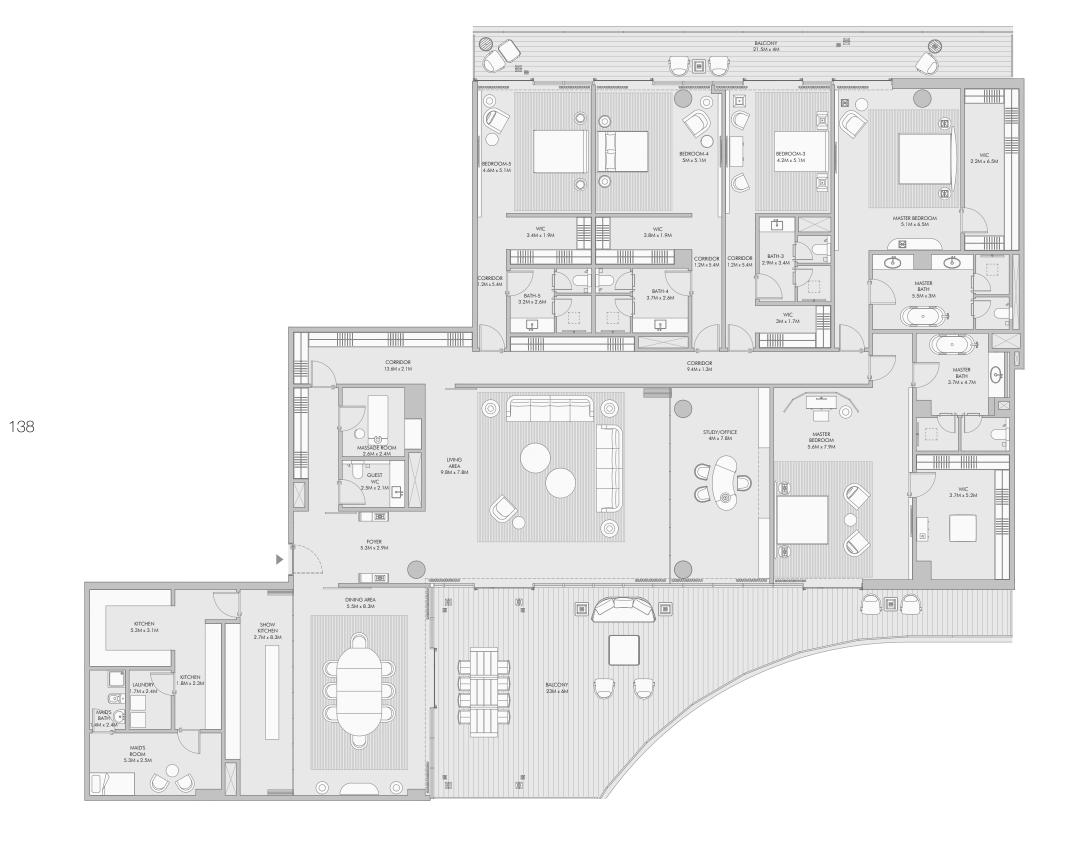

## BEBIRORO (04/31-3 4/4/M/5.9/8/M STUDY/OFFICE 8.7M x 3.6M DINING AREA 8.7M x 5.7M MASTER BATH 4.8M x 4.4M KITCHEN 4.8M x 2.5M MASSAGE ROOM 3M x 2.7M MAID'S ROOM 2.2M x 3.4M CORRIDOR 1.5M x 3.2M