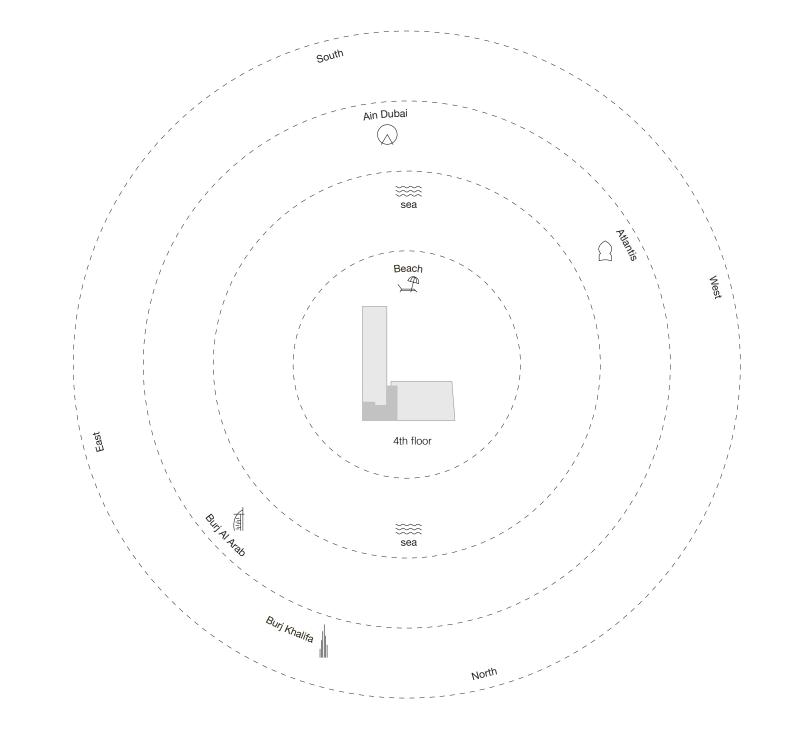

### Four Bedroom Type D - Unit Plan

116

### Four Bedroom Type D - Unit Details

| Unit Numbers | Unit Area              | Balcony Area             | Total Area             |
|--------------|------------------------|--------------------------|------------------------|
| B-401        | 499.37 m² (5,375 sqft) | 168.65 m² ( 1,816 sqft ) | 668.02 m² (7,191 sqft) |