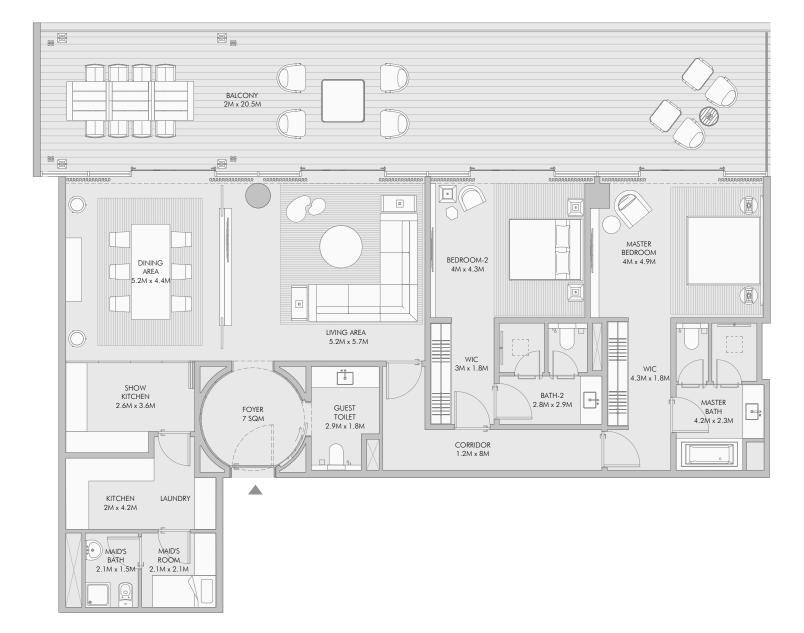

### Two Bedroom Type B - Floor Plan

### Two Bedroom Type B - Unit Details

| Unit Numbers | Unit Area              | Balcony Area         | Total Area             |  |
|--------------|------------------------|----------------------|------------------------|--|
| A-202        | 187.76 m² (2,021 sqft) | 084.11 m² (905 sqft) | 271.87 m² (2,926 sqft) |  |