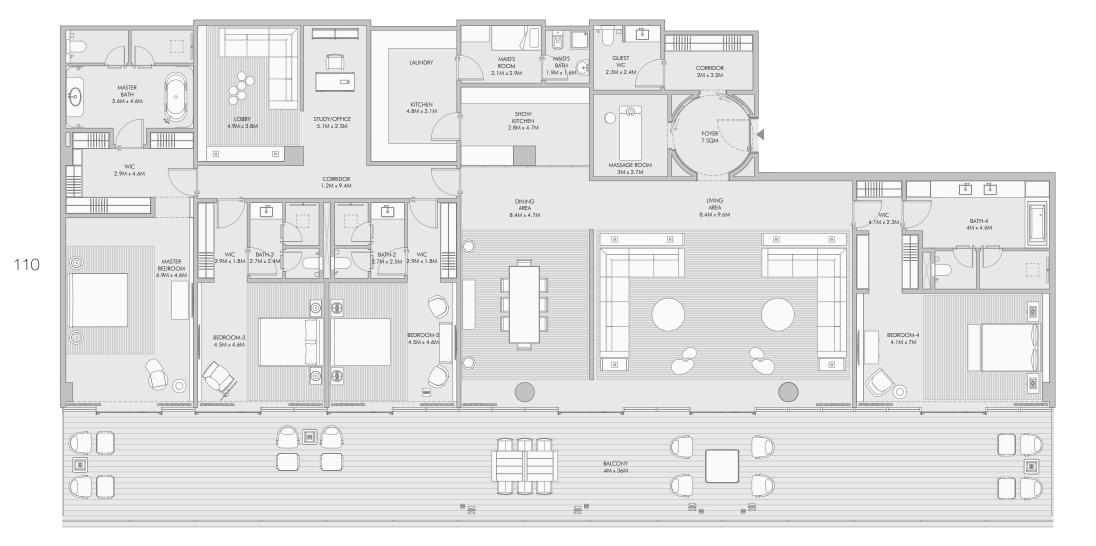

### Two Bedroom Type B - Floor Plan

### Two Bedroom Type B - Unit Details

| Unit Numbers | Unit Area              | Balcony Area         | Total Area             |  |
|--------------|------------------------|----------------------|------------------------|--|
| A-202        | 187.76 m² (2,021 sqft) | 084.11 m² (905 sqft) | 271.87 m² (2,926 sqft) |  |