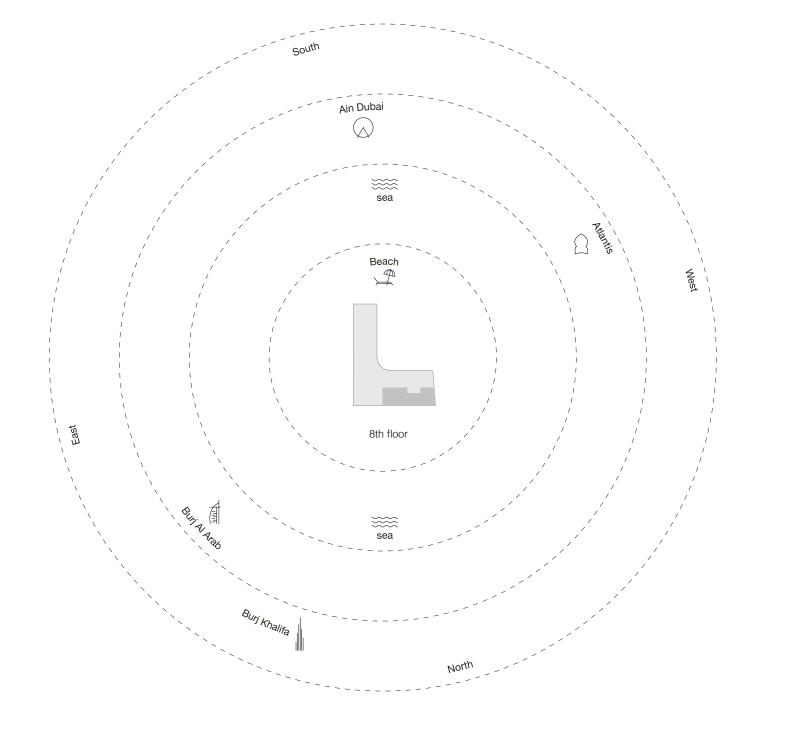

### Two Bedroom Type A - Floor Plan

### Two Bedroom Type A - Unit Details

| Unit Numbers        | Unit Area              | Balcony Area           | Total Area               |  |
|---------------------|------------------------|------------------------|--------------------------|--|
| B-202, B-302, B-402 | 213.08 m² (2,294 sqft) | 033.72 m² ( 363 sqft ) | 246.80 m² ( 2,657 sqft ) |  |