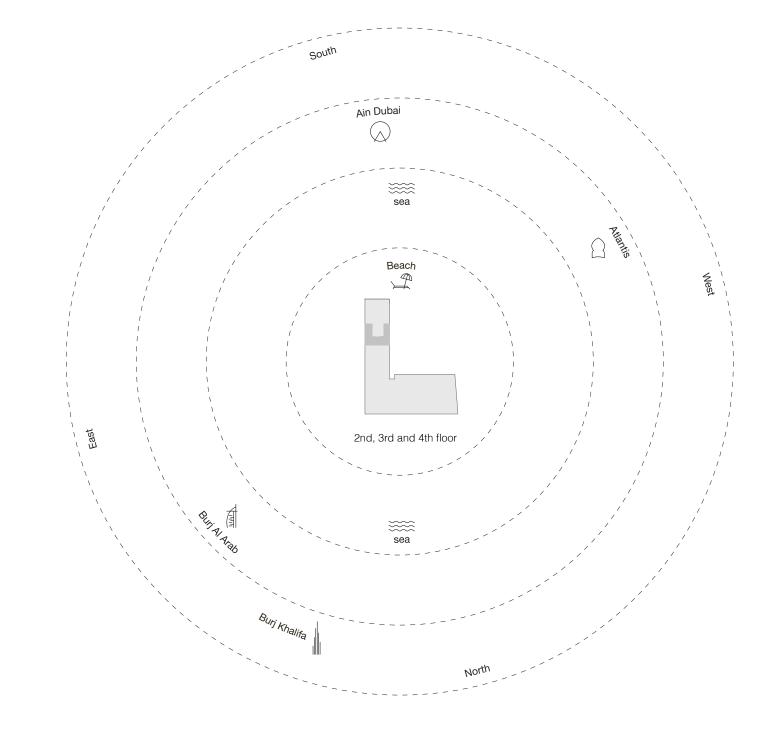

### Two Bedroom Type A - Floor Plan

### Two Bedroom Type A - Unit Details

| Unit Numbers        | Unit Area              | Balcony Area           | Total Area               |  |
|---------------------|------------------------|------------------------|--------------------------|--|
| B-202, B-302, B-402 | 213.08 m² (2,294 sqft) | 033.72 m² ( 363 sqft ) | 246.80 m² ( 2,657 sqft ) |  |