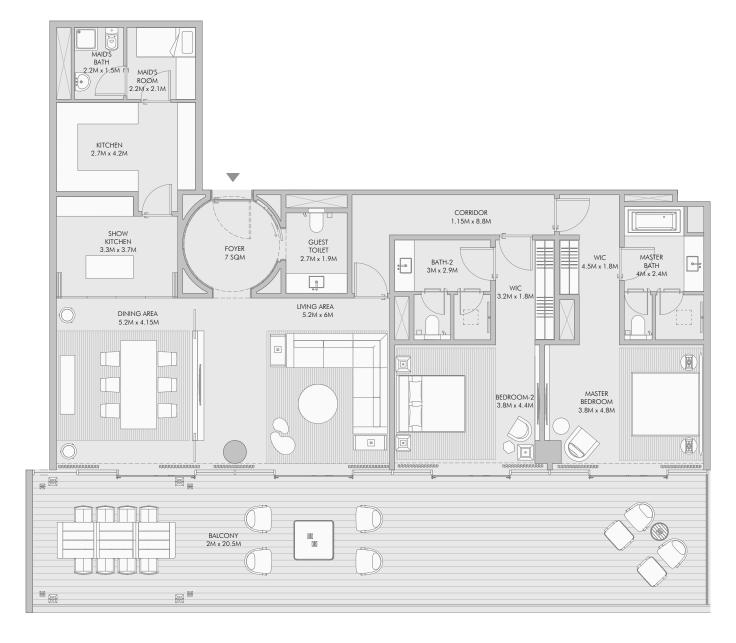

### Two Bedroom Type C - Floor Plan

### Two Bedroom Type C - Unit Details

| Unit Numbers | Unit Area                | Balcony Area           | Total Area                           |
|--------------|--------------------------|------------------------|--------------------------------------|
| A-201        | 191.34 m² ( 2,060 sqft ) | 084.12 m² ( 905 sqft ) | 275.46 m <sup>2</sup> ( 2,965 sqft ) |