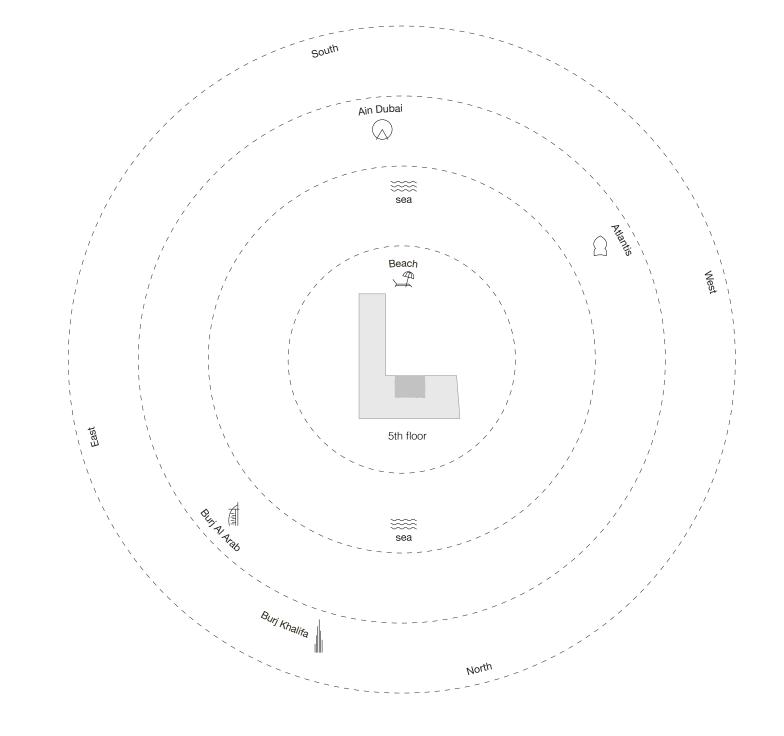

### Two Bedroom Type B - Floor Plan

### Two Bedroom Type B - Unit Details

| Unit Numbers | Unit Area              | Balcony Area         | Total Area             |  |
|--------------|------------------------|----------------------|------------------------|--|
| A-202        | 187.76 m² (2,021 sqft) | 084.11 m² (905 sqft) | 271.87 m² (2,926 sqft) |  |