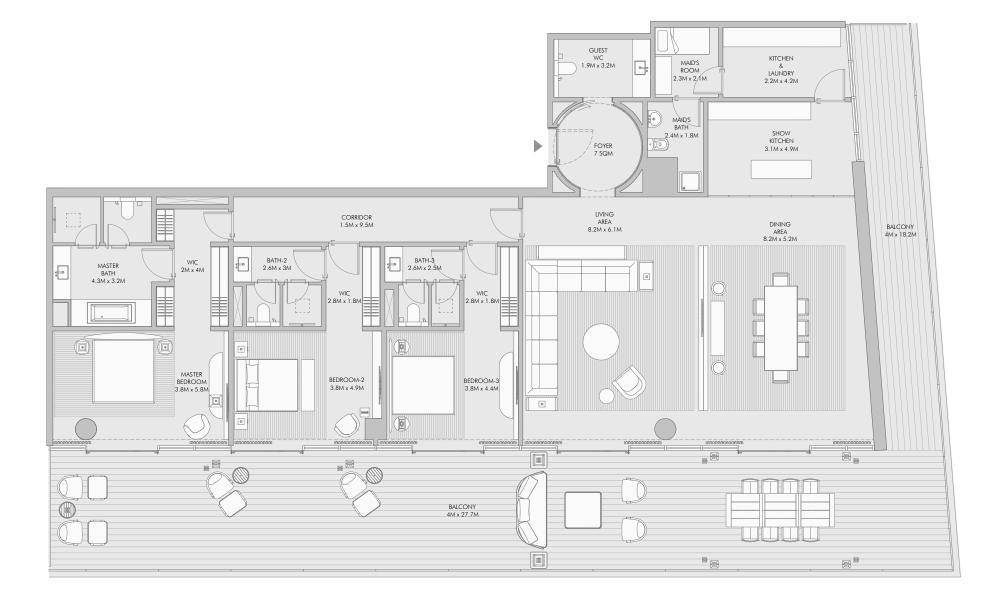

### Two Bedroom Type B - Floor Plan

### Two Bedroom Type B - Unit Details

| Unit Numbers | Unit Area              | Balcony Area         | Total Area             |  |
|--------------|------------------------|----------------------|------------------------|--|
| A-202        | 187.76 m² (2,021 sqft) | 084.11 m² (905 sqft) | 271.87 m² (2,926 sqft) |  |