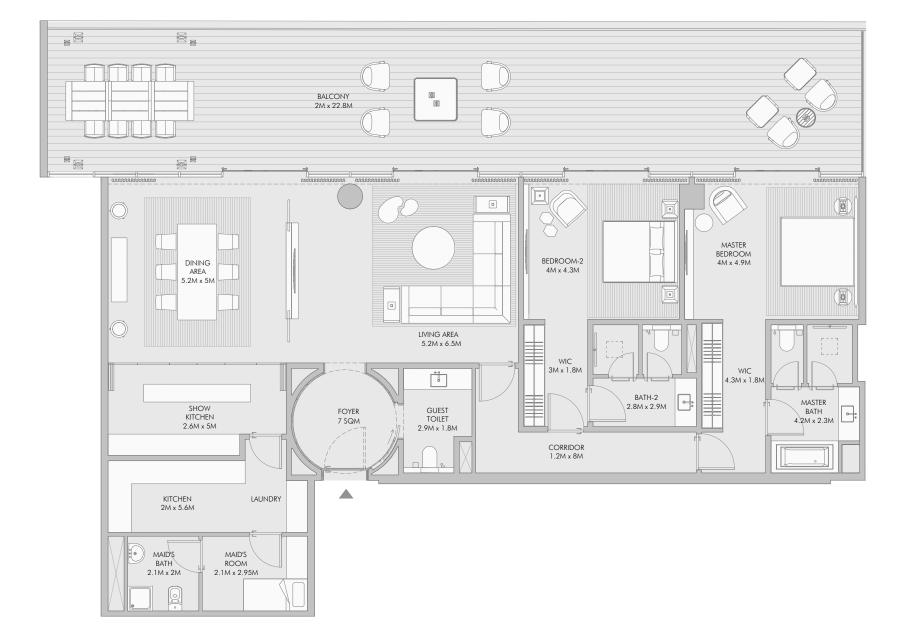

### Two Bedroom Type A - Floor Plan

### Two Bedroom Type A - Unit Details

| Unit Numbers        | Unit Area              | Balcony Area           | Total Area               |  |
|---------------------|------------------------|------------------------|--------------------------|--|
| B-202, B-302, B-402 | 213.08 m² (2,294 sqft) | 033.72 m² ( 363 sqft ) | 246.80 m² ( 2,657 sqft ) |  |