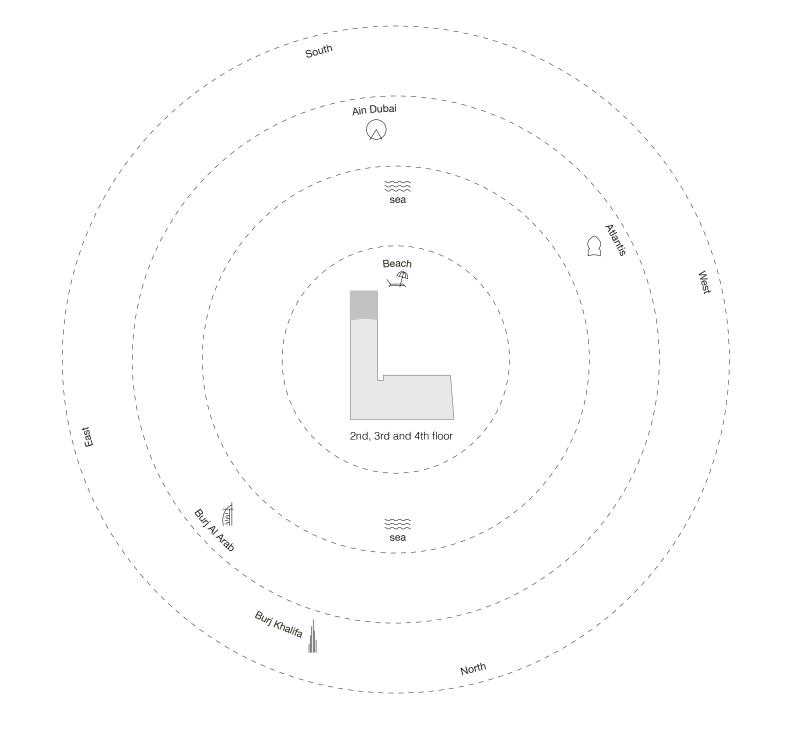

### Two Bedroom Type A - Unit Details

| Unit Numbers        | Unit Area              | Balcony Area           | Total Area               |  |
|---------------------|------------------------|------------------------|--------------------------|--|
| B-202, B-302, B-402 | 213.08 m² (2,294 sqft) | 033.72 m² ( 363 sqft ) | 246.80 m² ( 2,657 sqft ) |  |