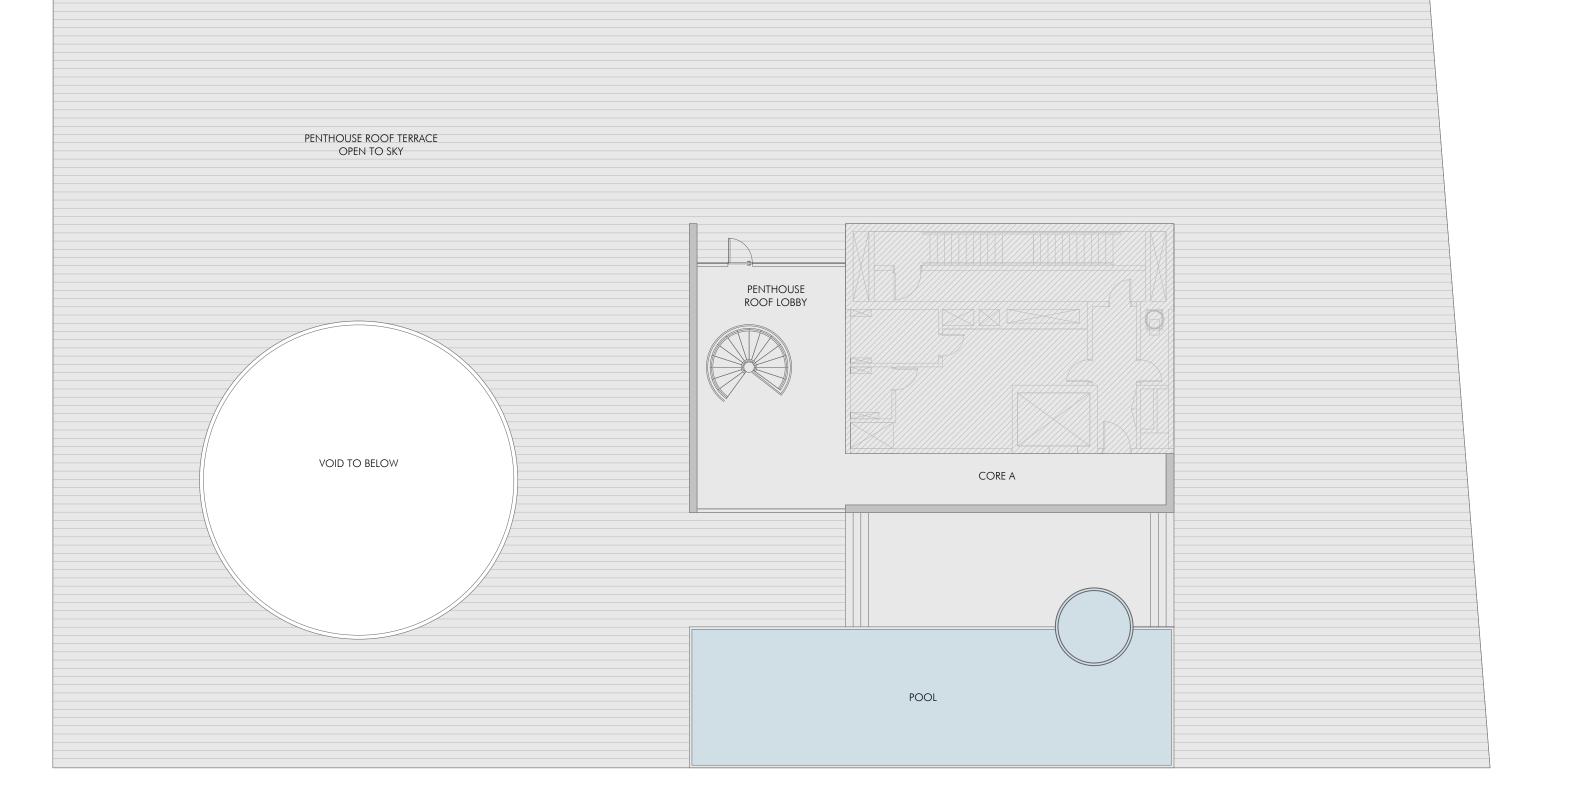

Five Bedroom Type Penthouse 4 - Unit Plan

✓ North

### Five Bedroom Type Penthouse 4 - Unit Details

| Unit Numbers        | Unit Area              | Balcony Area           | Total Area                |
|---------------------|------------------------|------------------------|---------------------------|
| C-601, C-701, C-801 | 794.43 m² (8,551 sqft) | 287.50 m² (3,095 sqft) | 1,081.93 m² (11,646 sqft) |