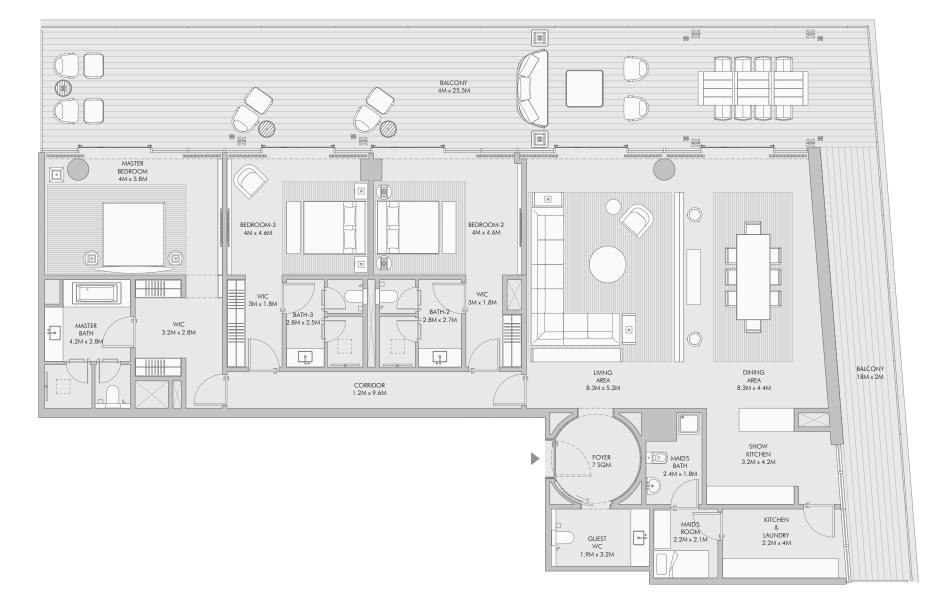

### Two Bedroom Type A - Floor Plan

### Two Bedroom Type A - Unit Details

| Unit Numbers        | Unit Area              | Balcony Area           | Total Area               |  |
|---------------------|------------------------|------------------------|--------------------------|--|
| B-202, B-302, B-402 | 213.08 m² (2,294 sqft) | 033.72 m² ( 363 sqft ) | 246.80 m² ( 2,657 sqft ) |  |