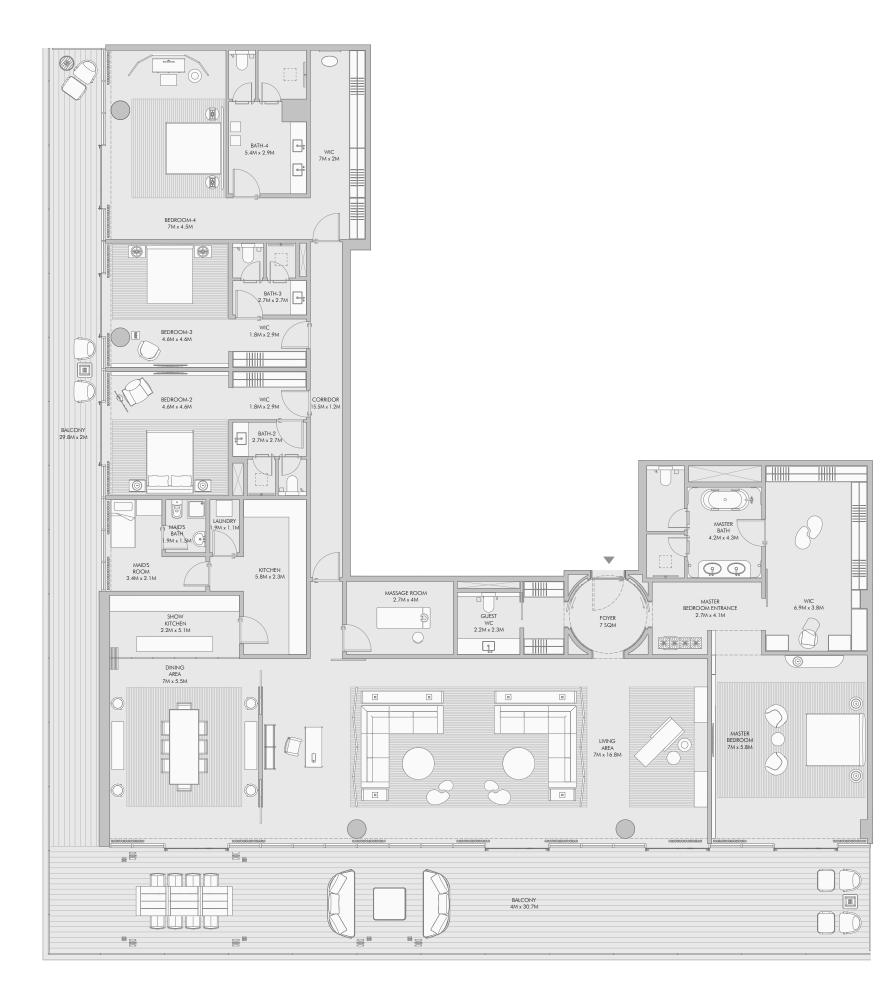

### Two Bedroom Type A - Floor Plan

### Two Bedroom Type A - Unit Details

| Unit Numbers        | Unit Area              | Balcony Area           | Total Area               |  |
|---------------------|------------------------|------------------------|--------------------------|--|
| B-202, B-302, B-402 | 213.08 m² (2,294 sqft) | 033.72 m² ( 363 sqft ) | 246.80 m² ( 2,657 sqft ) |  |