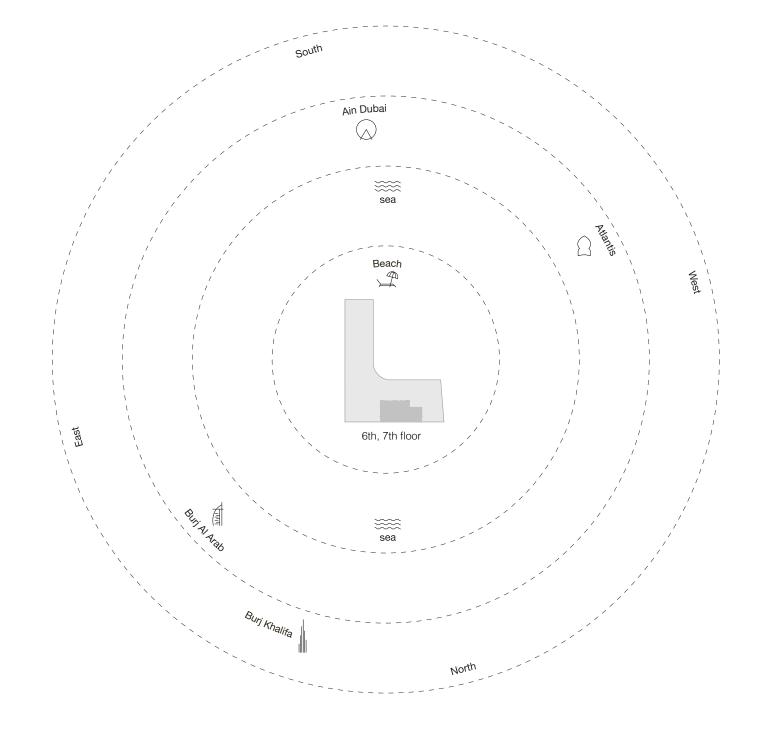

liability whatsoever up to the final 'as built' status.



### Three Bedroom Type J - Unit Details

| Unit Numbers | Unit Area              | Balcony Area           | Total Area               |  |
|--------------|------------------------|------------------------|--------------------------|--|
| B-301        | 389.51 m² (4,193 sqft) | 148.42 m² (1,597 sqft) | 537.93 m² ( 5,790 sqft ) |  |



Four bedroom residences 103

### Four Bedroom Type A - Unit Plan



### Four Bedroom Type A - Unit Details

| Unit Numbers | Unit Area                | Balcony Area           | Total Area               |  |
|--------------|--------------------------|------------------------|--------------------------|--|
| A-601, A-701 | 443.04 m² ( 4,769 sqft ) | 144.36 m² (1,554 sqft) | 587.40 m² ( 6,323 sqft ) |  |



111

### Four Bedroom Type B - Unit Details

| Unit Numbers | Unit Area                | Balcony Area           | Total Area                           |
|--------------|--------------------------|------------------------|--------------------------------------|
| A-603, A-703 | 395.05 m² ( 4,252 sqft ) | 200.05 m² (2,154 sqft) | 595.10 m <sup>2</sup> ( 6,406 sqft ) |



### Four Bedroom Type C - Unit Plan



### Four Bedroom Type C - Unit Details

| Unit Numbers | Unit Area                | Balcony Area             | Total Area               |
|--------------|--------------------------|--------------------------|--------------------------|
| A-602, A-702 | 444.10 m² ( 4,780 sqft ) | 151.98 m² ( 1,636 sqft ) | 596.08 m² ( 6,416 sqft ) |



115

### Four Bedroom Type D - Unit Plan

116



#