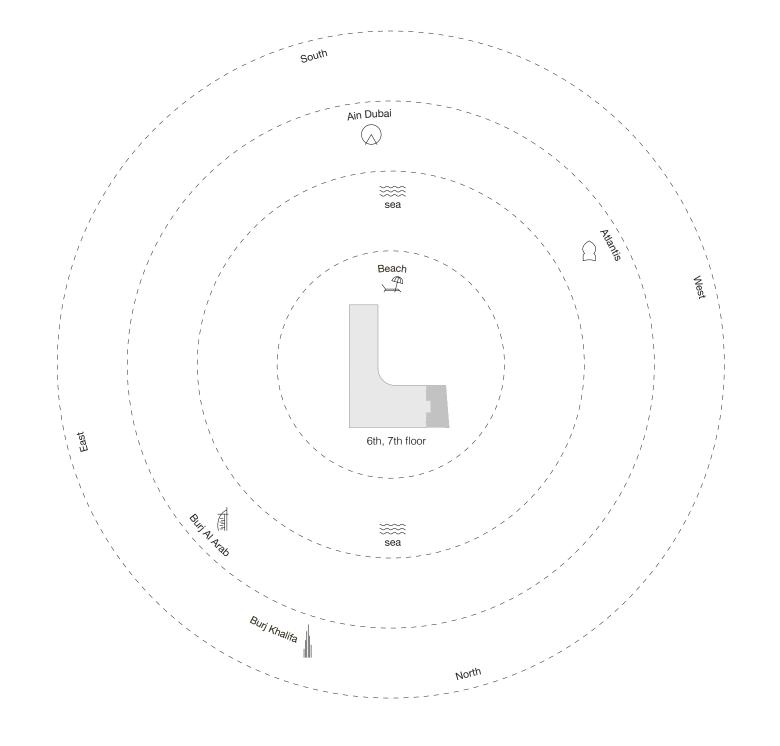

5,790 sqft ) |  |



Four bedroom residences 103

### Four Bedroom Type A - Unit Plan



### Four Bedroom Type A - Unit Details

| Unit Numbers | Unit Area                | Balcony Area           | Total Area               |  |
|--------------|--------------------------|------------------------|--------------------------|--|
| A-601, A-701 | 443.04 m² ( 4,769 sqft ) | 144.36 m² (1,554 sqft) | 587.40 m² ( 6,323 sqft ) |  |



111

### Four Bedroom Type B - Unit Details

| Unit Numbers | Unit Area                | Balcony Area           | Total Area                           |
|--------------|--------------------------|------------------------|--------------------------------------|
| A-603, A-703 | 395.05 m² ( 4,252 sqft ) | 200.05 m² (2,154 sqft) | 595.10 m <sup>2</sup> ( 6,406 sqft ) |



### Four Bedroom Type C - Unit Plan



### Four Bedroom Type C - Unit Details

| Unit Numbers | Unit Area                | Balcony Area             | Total Area               |
|--------------|--------------------------|--------------------------|--------------------------|
| A-602, A-702 | 444.10 m² ( 4,780 sqft ) | 151.98 m² ( 1,636 sqft ) | 596.08 m² ( 6,416 sqft ) |



115

### Four Bedroom Type D - Unit Plan

116



### Four Bedroom Type D - Unit Details

| Unit Numbers | Unit Area              | Balcony Area             | Total Area             |
|--------------|------------------------|--------------------------|------------------------|
| B-401        | 499.37 m² (5,375 sqft) | 168.65 m² ( 1,816 sqft ) | 668.02 m² (7,191 sqft) |



117

### Four Bedroom Type E - Unit Plan

118