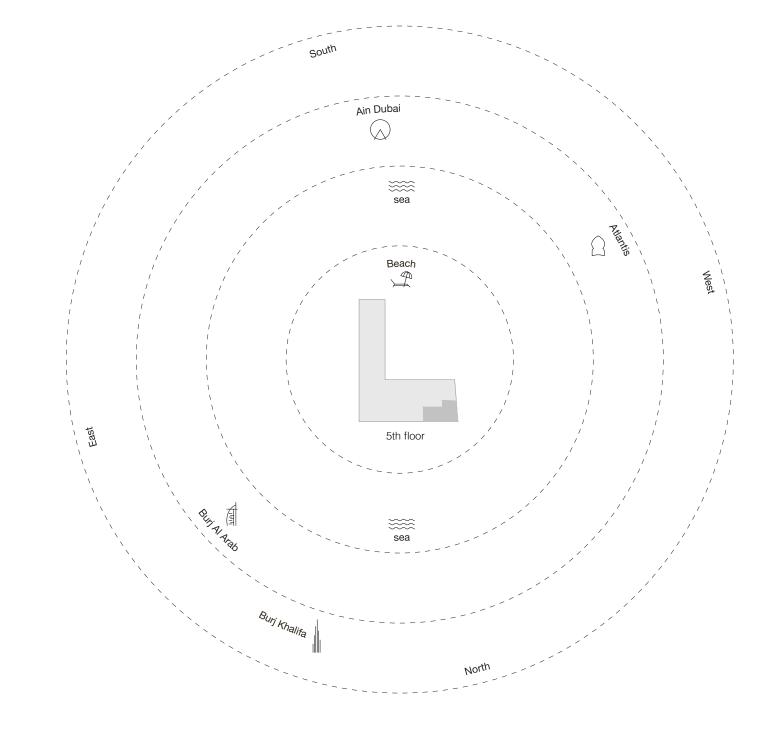

### Two Bedroom Type A - Floor Plan

### Two Bedroom Type A - Unit Details

| Unit Numbers        | Unit Area              | Balcony Area           | Total Area               |  |
|---------------------|------------------------|------------------------|--------------------------|--|
| B-202, B-302, B-402 | 213.08 m² (2,294 sqft) | 033.72 m² ( 363 sqft ) | 246.80 m² ( 2,657 sqft ) |  |