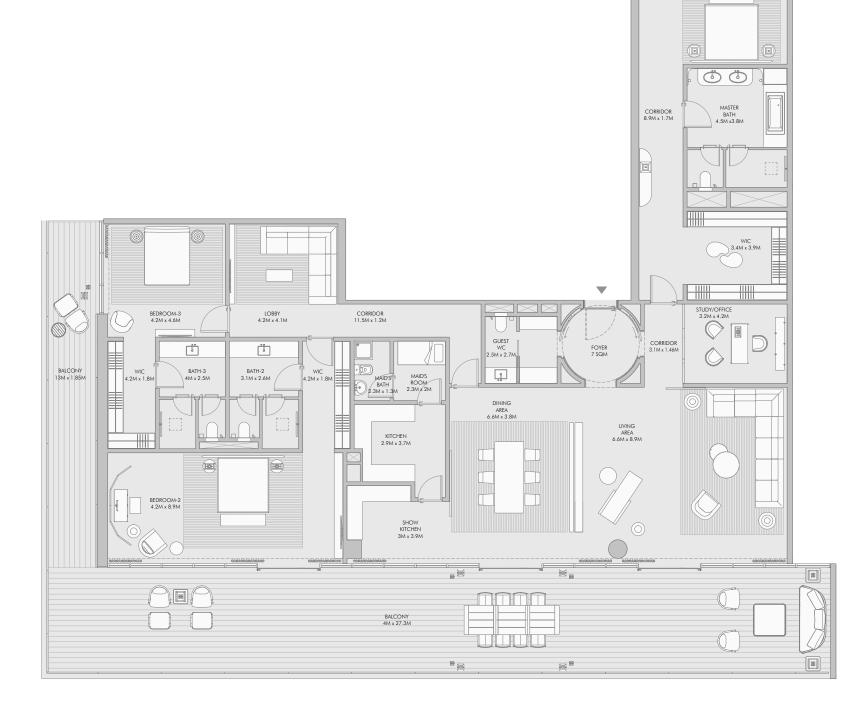

e Bedroom Type I - Floor Plan



### Three Bedroom Type I - Unit Details

| Unit Numbers        | Unit Area              | Balcony Area            | Total Area              |  |
|---------------------|------------------------|-------------------------|-------------------------|--|
| C-202, C-302, C-402 | 372.81 m² (4,013 sqft) | 128.15 Sqm (1,379 Sqft) | 500.96 Sqm (5,392 Sqft) |  |



1-Measurements are indicative 'finish to finish' in Metric & Imperial excluding construction tolerance. 2-Plot/unit dimensions may vary from brochure, and unit types/plans may exist as mirrored versions; 3-All images used are for illustrative purposes only. 5-The developer reserves the right to make alterations, at its absolute discretion, without any liability whatsoever up to the final 'as built' status.



### Three Bedroom Type J - Unit Details

| Unit Numbers | Unit Area              | Balcony Area           | Total Area               |  |
|--------------|------------------------|------------------------|--------------------------|--|
| B-301        | 389.51 m² (4,193 sqft) | 148.42 m² (1,597 sqft) | 537.93 m² ( 5,790 sqft ) |  |



Four bedroom residences 103

### Four Bedroom Type A - Unit Plan



### Four Bedroom Type A - Unit Details

| Unit Numbers | Unit Area                | Balcony Area           | Total Area               |  |
|--------------|--------------------------|------------------------|--------------------------|--|
| A-601, A-701 | 443.04 m² ( 4,769 sqft ) | 144.36 m² (1,554 sqft) | 587.40 m² ( 6,323 sqft ) |  |



111

### Four Bedroom Type B - Unit Details

| Unit Num