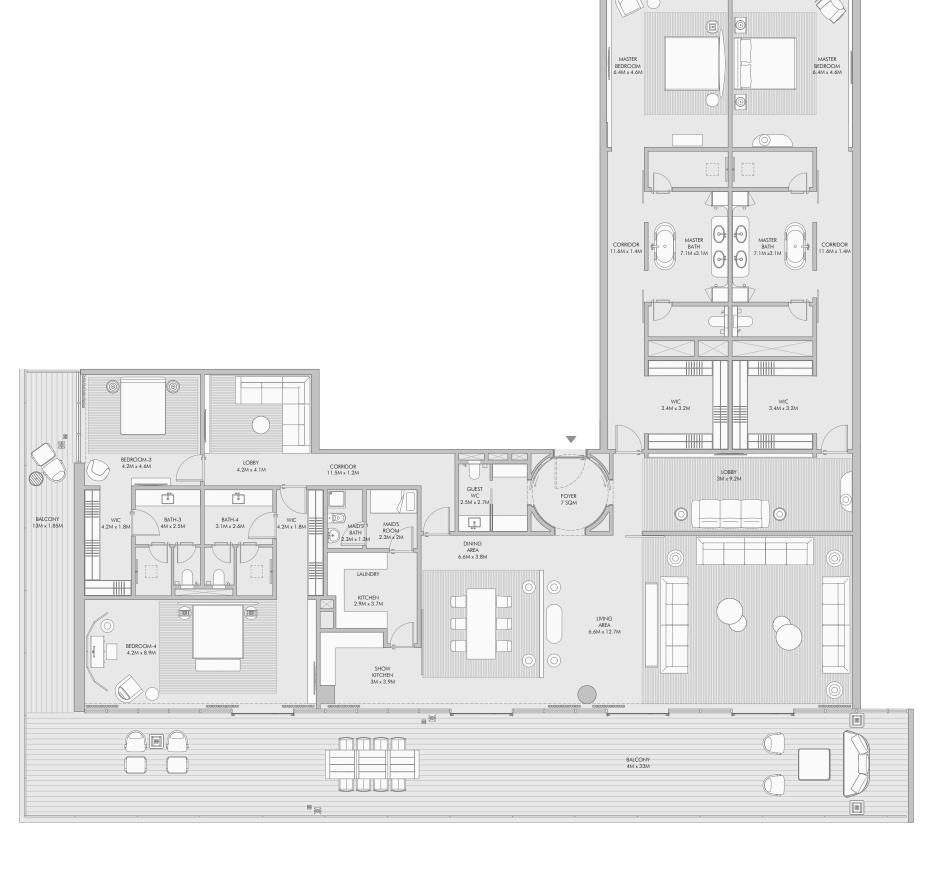

### Four Bedroom Type C - Unit Plan

### Four Bedroom Type C - Unit Details

| Unit Numbers | Unit Area                | Balcony Area             | Total Area               |
|--------------|--------------------------|--------------------------|--------------------------|
| A-602, A-702 | 444.10 m² ( 4,780 sqft ) | 151.98 m² ( 1,636 sqft ) | 596.08 m² ( 6,416 sqft ) |