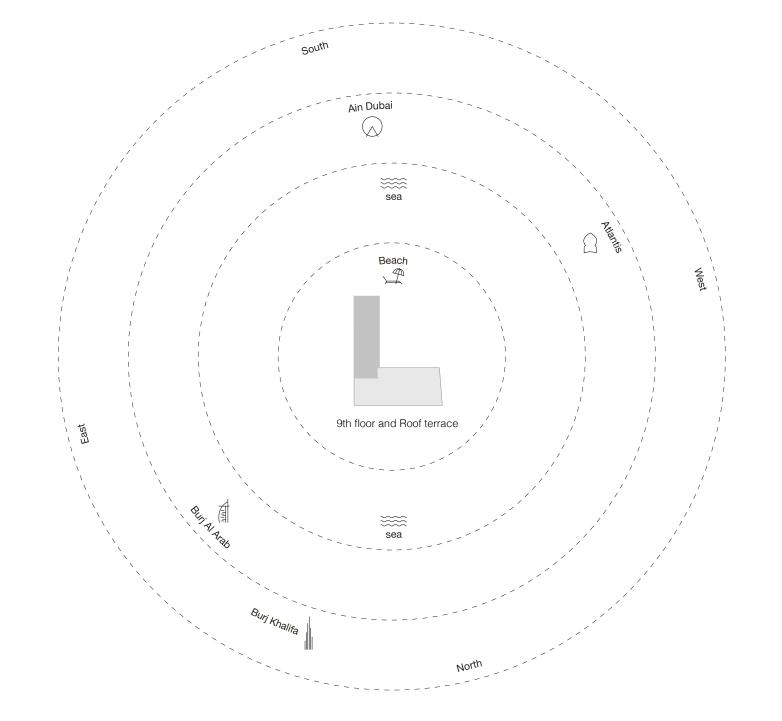

## KITCHEN 4.7M x 2.5M MASTER BATH 4.7M x 4.4M MASSAGE ROOM 3M x 2.7M FAMILY ROOM 8.2M x 6.5M BEDROOM-3 4M x 7M BEDROOM-4 4M x 6.8M BEDROOM-2 4M x 5.8M