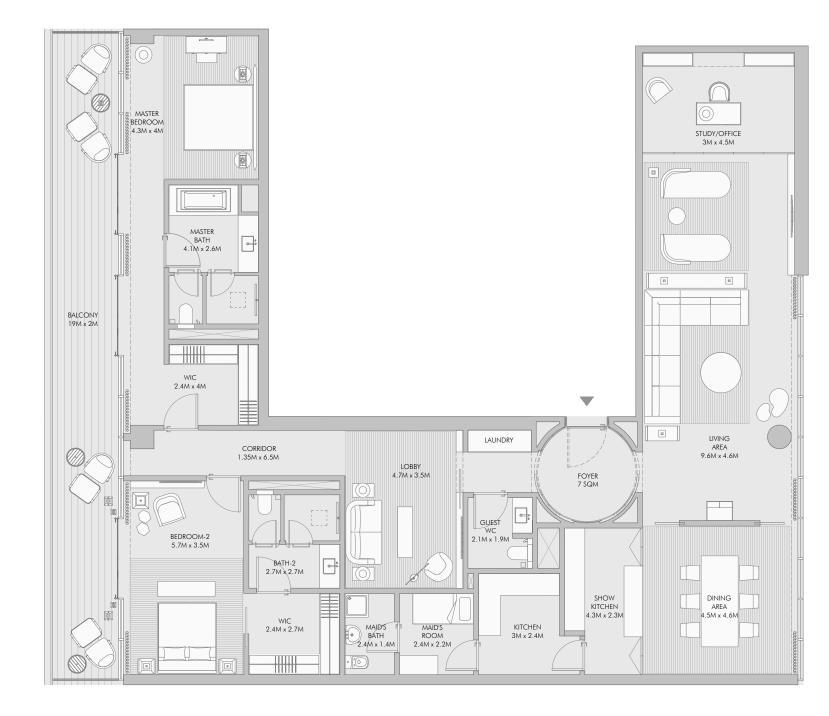

### Two Bedroom Type B - Floor Plan

### Two Bedroom Type B - Unit Details

| Unit Numbers | Unit Area              | Balcony Area         | Total Area             |  |
|--------------|------------------------|----------------------|------------------------|--|
| A-202        | 187.76 m² (2,021 sqft) | 084.11 m² (905 sqft) | 271.87 m² (2,926 sqft) |  |