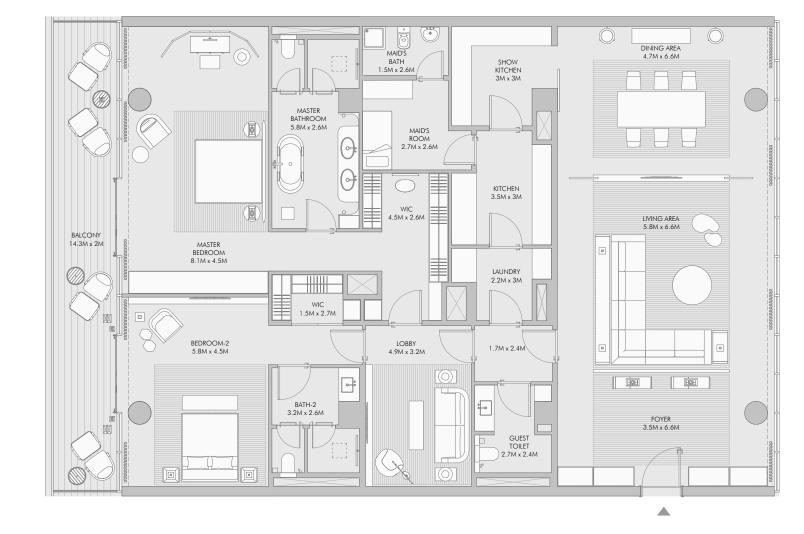

### Three Bedroom Type A - Unit Details

| Unit Numbers | Unit Area              | Balcony Area           | Total Area               |  |
|--------------|------------------------|------------------------|--------------------------|--|
| A-402        | 257.53 m² (2,772 sqft) | 114.33 m² (1,231 sqft) | 371.86 m² ( 4,003 sqft ) |  |

### Three Bedroom Type B - Floor Plan

80

### Three Bedroom Type B - Unit Details

| Unit Numbers | Unit Area                | Balcony Area           | Total Area             |  |
|--------------|--------------------------|------------------------|------------------------|--|
| A-401        | 262.70 m² ( 2,828 sqft ) | 114.55 m² (1,233 sqft) | 377.25 m² (4,061 sqft) |  |