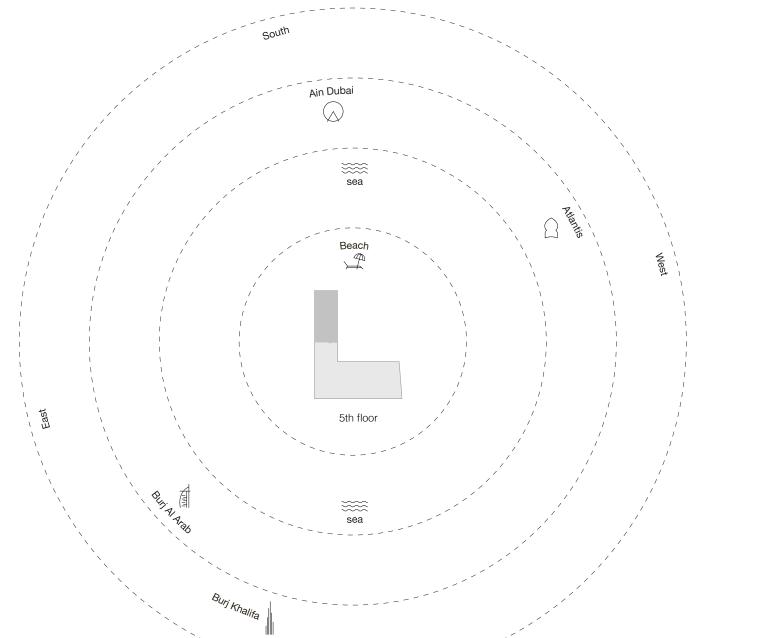

### Two Bedroom Type B - Floor Plan

### Two Bedroom Type B - Unit Details

| Unit Numbers | Unit Area              | Balcony Area         | Total Area             |  |
|--------------|------------------------|----------------------|------------------------|--|
| A-202        | 187.76 m² (2,021 sqft) | 084.11 m² (905 sqft) | 271.87 m² (2,926 sqft) |  |