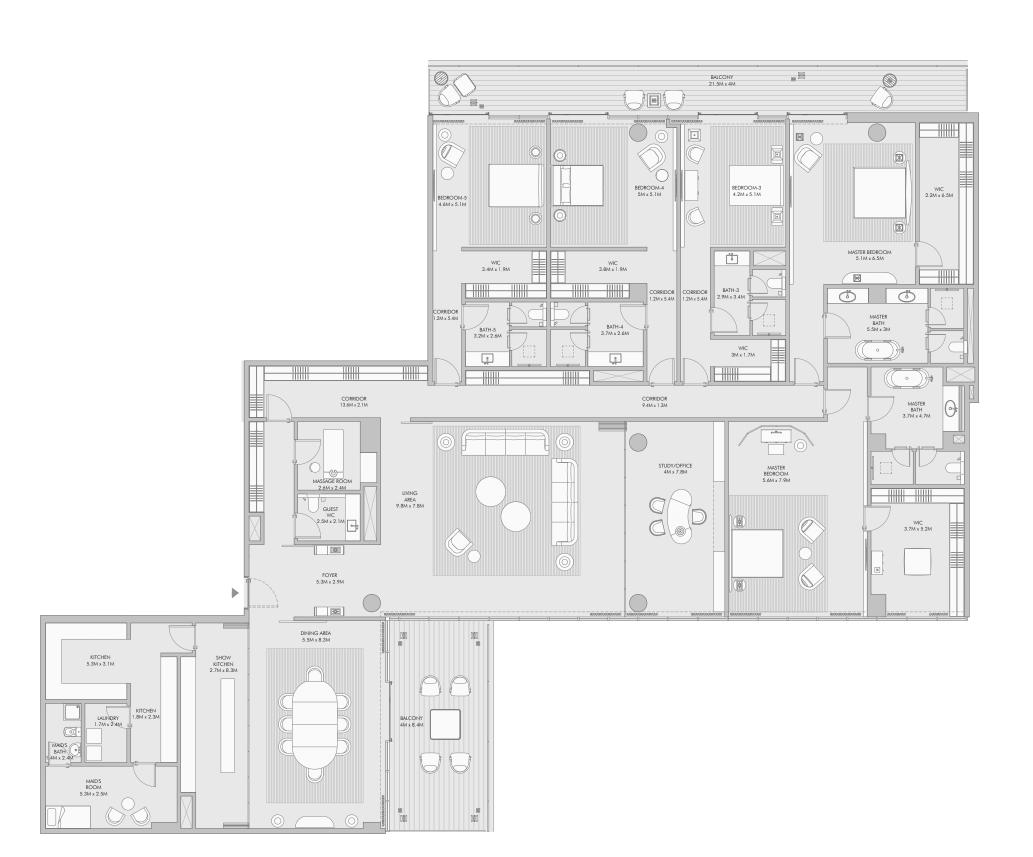

#### Five Bedroom Type A - Unit Details

### Five Bedroom Type B - Unit Plan

### Five Bedroom Type B - Unit Details

| Unit Numbers        | Unit Area              | Balcony Area           | Total Area                         |  |
|---------------------|------------------------|------------------------|------------------------------------|--|
| B-602, B-702, B-802 | 625.55 m² (6,733 sqft) | 161.52 m² (1,739 sqft) | 787.07 m <sup>2</sup> (8,472 sqft) |  |