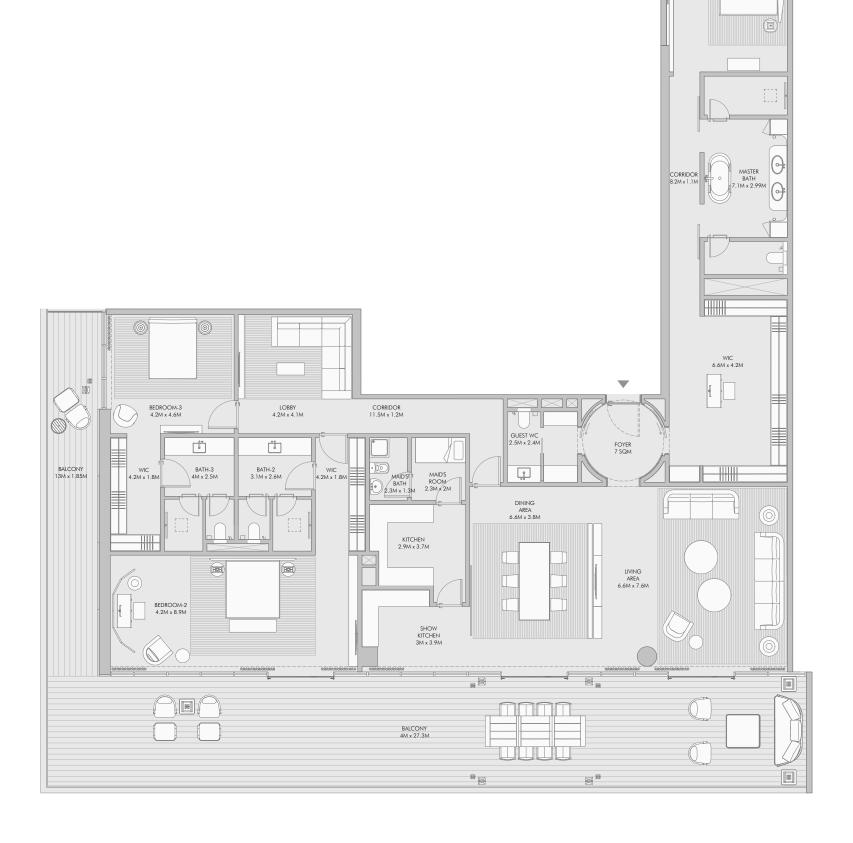

### Two Bedroom Type A - Floor Plan

### Two Bedroom Type A - Unit Details

| Unit Numbers        | Unit Area              | Balcony Area           | Total Area               |  |
|---------------------|------------------------|------------------------|--------------------------|--|
| B-202, B-302, B-402 | 213.08 m² (2,294 sqft) | 033.72 m² ( 363 sqft ) | 246.80 m² ( 2,657 sqft ) |  |