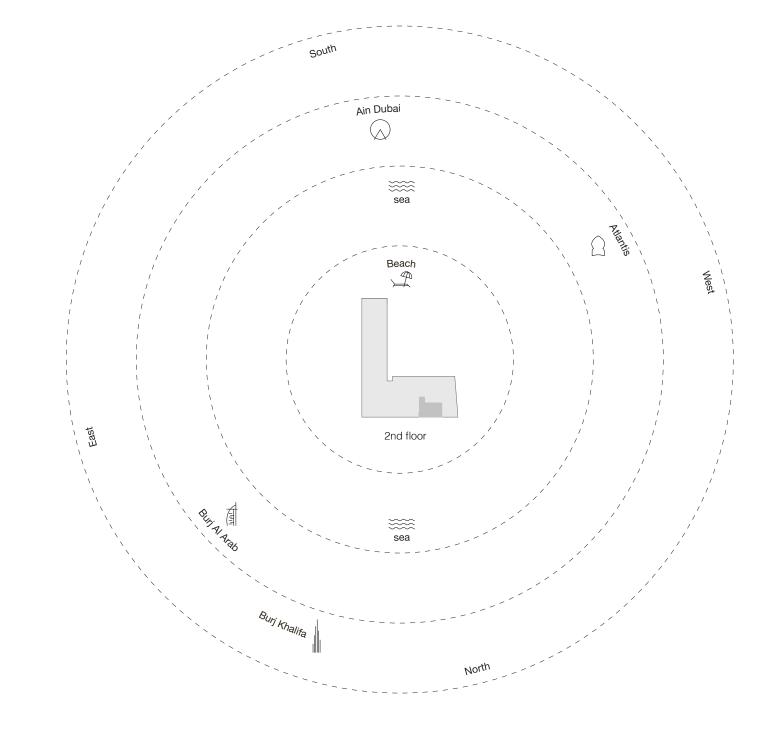

### Two Bedroom Type A - Floor Plan

### Two Bedroom Type A - Unit Details

| Unit Numbers        | Unit Area              | Balcony Area           | Total Area               |  |
|---------------------|------------------------|------------------------|--------------------------|--|
| B-202, B-302, B-402 | 213.08 m² (2,294 sqft) | 033.72 m² ( 363 sqft ) | 246.80 m² ( 2,657 sqft ) |  |