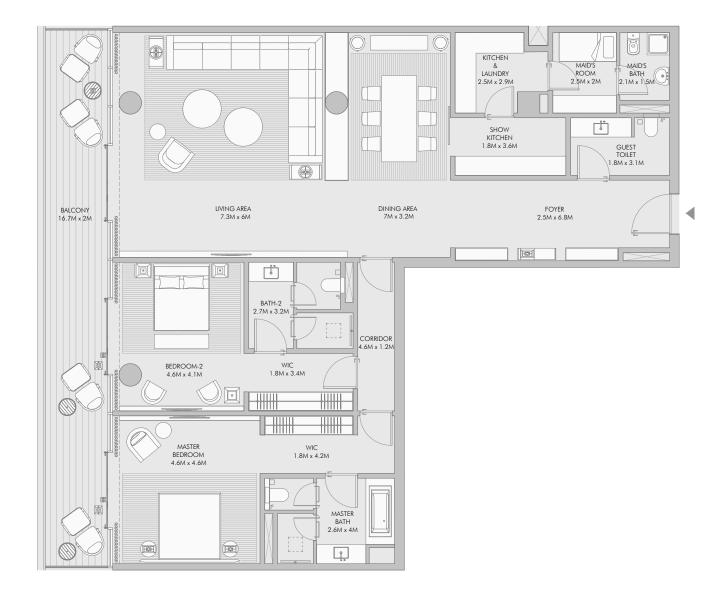

### Two Bedroom Type A - Floor Plan

### Two Bedroom Type A - Unit Details

| Unit Numbers        | Unit Area              | Balcony Area           | Total Area               |  |
|---------------------|------------------------|------------------------|--------------------------|--|
| B-202, B-302, B-402 | 213.08 m² (2,294 sqft) | 033.72 m² ( 363 sqft ) | 246.80 m² ( 2,657 sqft ) |  |