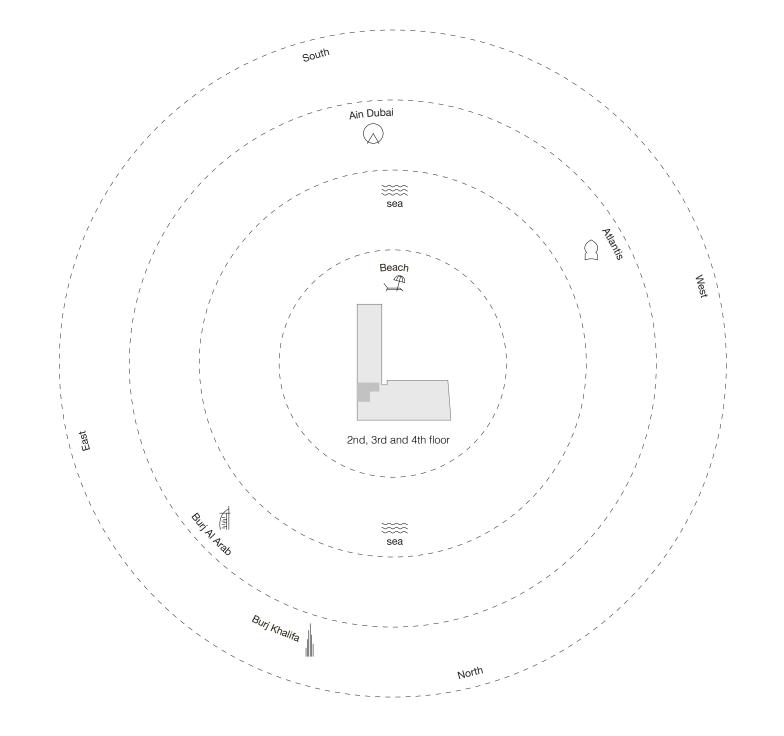

| _ | _ |  |
|---|---|--|
|   |   |  |
| • |   |  |
|   |   |  |
|   |   |  |
|   |   |  |

### Two Bedroom Type A - Floor Plan



### Two Bedroom Type A - Unit Details

| Unit Numbers        | Unit Area              | Balcony Area           | Total Area               |  |
|---------------------|------------------------|------------------------|--------------------------|--|
| B-202, B-302, B-402 | 213.08 m² (2,294 sqft) | 033.72 m² ( 363 sqft ) | 246.80 m² ( 2,657 sqft ) |  |



51

1-Measurements are indicative 'finish to finish' in Metric & Imperial excluding construction tolerance. 2-Plot/unit dimensions may vary from brochure, and unit types/plans may exist as mirrored versions; 3-All images used are for illustrative purposes only. 4-Unless stated otherwise, all fittings and interior decorative items shown are for illustrative purposes only. 5-The developer reserves the right to make alterations, at its absolute discretion, without any liability whatsoever up to the final 'as built' status.

### Two Bedroom Type B - Floor Plan



### Two Bedroom Type B - Unit Details

| Unit Numbers | Unit Area              | Balcony Area         | Total Area             |  |
|--------------|------------------------|----------------------|------------------------|--|
| A-202