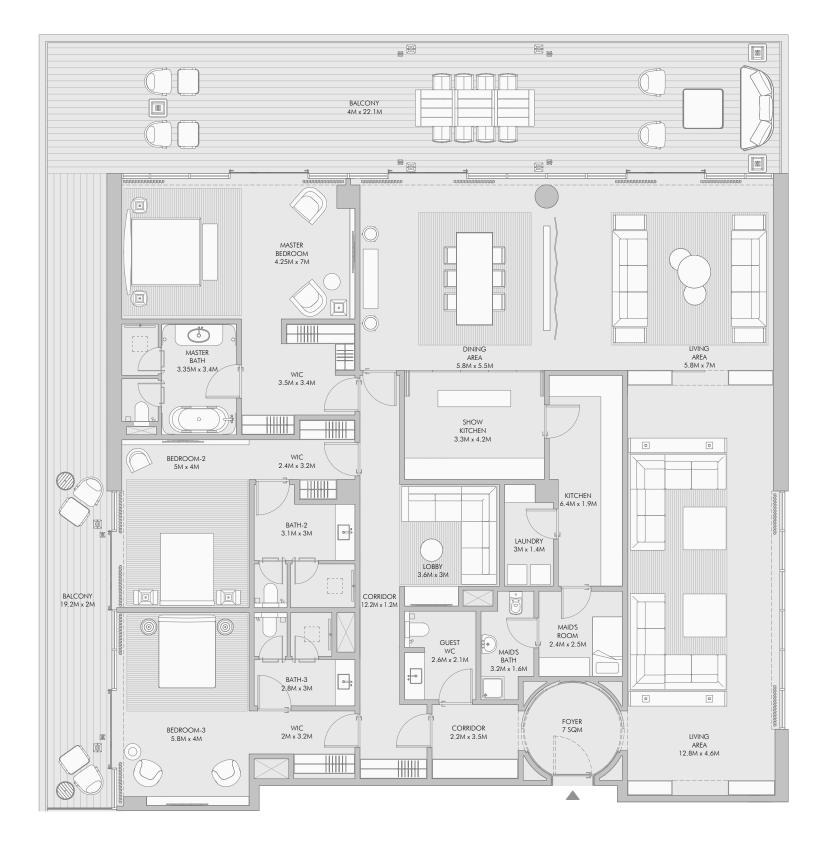

### Two Bedroom Type B - Floor Plan

### Two Bedroom Type B - Unit Details

| Unit Numbers | Unit Area              | Balcony Area         | Total Area             |  |
|--------------|------------------------|----------------------|------------------------|--|
| A-202        | 187.76 m² (2,021 sqft) | 084.11 m² (905 sqft) | 271.87 m² (2,926 sqft) |  |