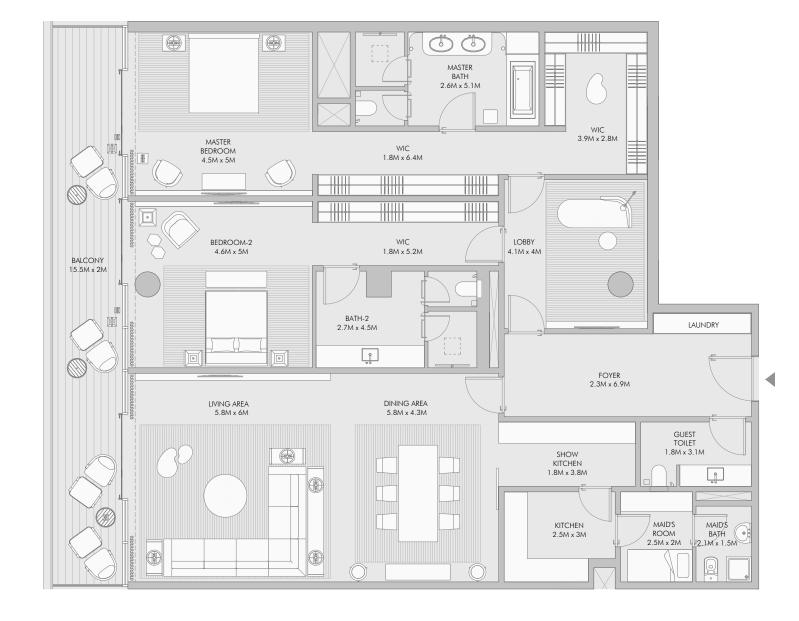

### Two Bedroom Type A - Floor Plan

### Two Bedroom Type A - Unit Details

| Unit Numbers        | Unit Area              | Balcony Area           | Total Area               |  |
|---------------------|------------------------|------------------------|--------------------------|--|
| B-202, B-302, B-402 | 213.08 m² (2,294 sqft) | 033.72 m² ( 363 sqft ) | 246.80 m² ( 2,657 sqft ) |  |