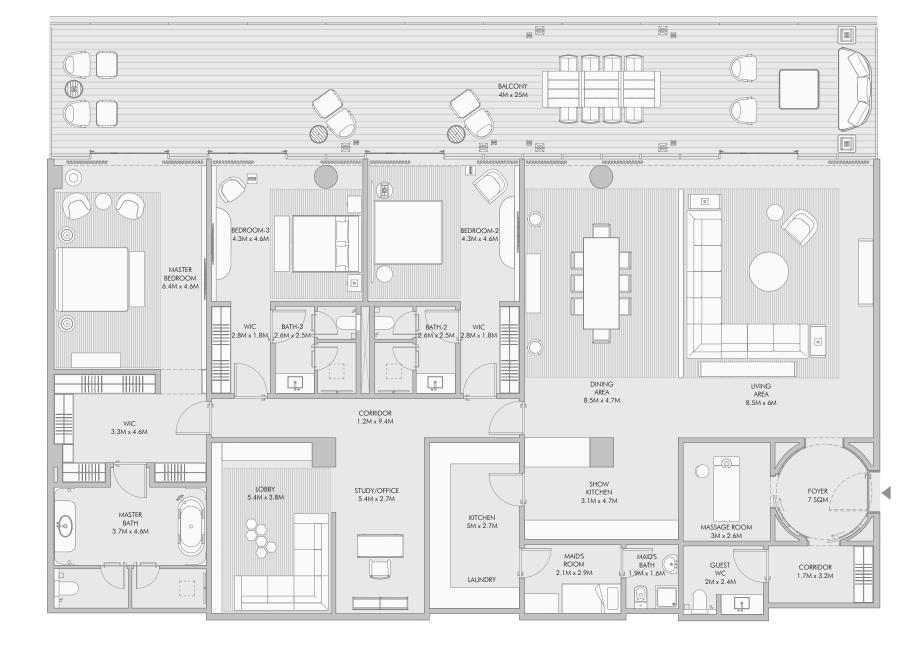

### Two Bedroom Type A - Floor Plan

### Two Bedroom Type A - Unit Details

| Unit Numbers        | Unit Area              | Balcony Area           | Total Area               |  |
|---------------------|------------------------|------------------------|--------------------------|--|
| B-202, B-302, B-402 | 213.08 m² (2,294 sqft) | 033.72 m² ( 363 sqft ) | 246.80 m² ( 2,657 sqft ) |  |