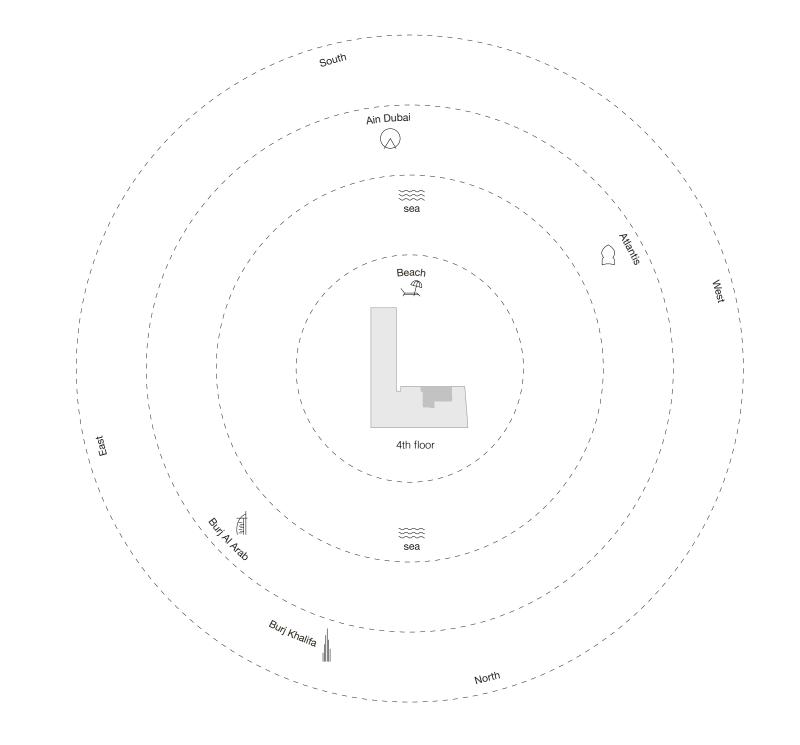

### Four Bedroom Type A - Unit Plan

### Four Bedroom Type A - Unit Details

| Unit Numbers | Unit Area                | Balcony Area           | Total Area               |  |
|--------------|--------------------------|------------------------|--------------------------|--|
| A-601, A-701 | 443.04 m² ( 4,769 sqft ) | 144.36 m² (1,554 sqft) | 587.40 m² ( 6,323 sqft ) |  |