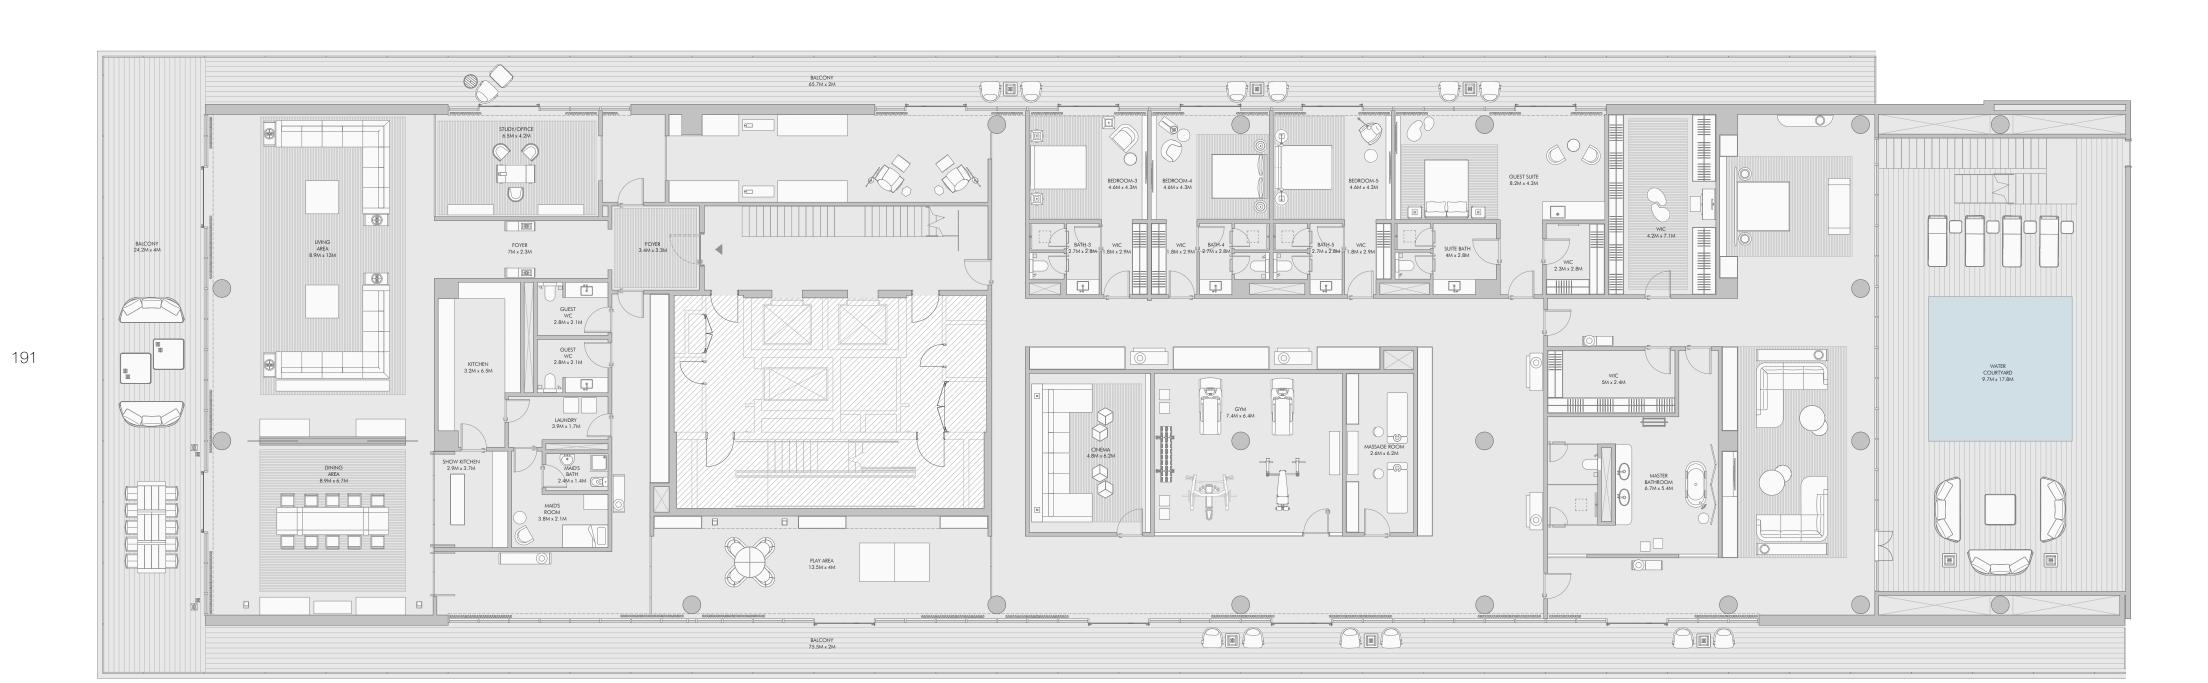

Five Bedroom Type Penthouse 3 - Unit Plan

**Balcony Area** 185.34 m² ( 1,995 sqft )

979.89 m² ( 10,547 sqft )

171

**Total Area** 

|                                                                                                                                                                                                                                                                                                                                                                                                                                                                                                                                                                                                                                                                                                                                                                                                                                                                                                                                                                                                                                                                                                                                                                                                                                                                                                                                                                                                                                                                                                                                                                                                                                                                                                                                                                                                                                                                                                                                                                                                                                                                                                                                | BALCONY<br>46.8M x 2M                            |                                           |                                         |                     |
|--------------------------------------------------------------------------------------------------------------------------------------------------------------------------------------------------------------------------------------------------------------------------------------------------------------------------------------------------------------------------------------------------------------------------------------------------------------------------------------------------------------------------------------------------------------------------------------------------------------------------------------------------------------------------------------------------------------------------------------------------------------------------------------------------------------------------------------------------------------------------------------------------------------------------------------------------------------------------------------------------------------------------------------------------------------------------------------------------------------------------------------------------------------------------------------------------------------------------------------------------------------------------------------------------------------------------------------------------------------------------------------------------------------------------------------------------------------------------------------------------------------------------------------------------------------------------------------------------------------------------------------------------------------------------------------------------------------------------------------------------------------------------------------------------------------------------------------------------------------------------------------------------------------------------------------------------------------------------------------------------------------------------------------------------------------------------------------------------------------------------------|--------------------------------------------------|-------------------------------------------|-----------------------------------------|---------------------|
| STUDY/OFFICE 4.6Mx2.5M                                                                                                                                                                                                                                                                                                                                                                                                                                                                                                                                                                                                                                                                                                                                                                                                                                                                                                                                                                                                                                                                                                                                                                                                                                                                                                                                                                                                                                                                                                                                                                                                                                                                                                                                                                                                                                                                                                                                                                                                                                                                                                         | GALLERY<br>14.8M x 4M                            | CORRIDOR<br>2.6M x 6.5M                   | DINING AREA 8.9M x 6.7M                 | DEC ORG             |
| MASTER BEDROOM 9M x 6 2M                                                                                                                                                                                                                                                                                                                                                                                                                                                                                                                                                                                                                                                                                                                                                                                                                                                                                                                                                                                                                                                                                                                                                                                                                                                                                                                                                                                                                                                                                                                                                                                                                                                                                                                                                                                                                                                                                                                                                                                                                                                                                                       |                                                  | SHOW KITCHEN 2.8M x 3.8M ROOM 3.4M x 2.1M |                                         |                     |
| MASTER BATHROOM 4.2M x 3.6M                                                                                                                                                                                                                                                                                                                                                                                                                                                                                                                                                                                                                                                                                                                                                                                                                                                                                                                                                                                                                                                                                                                                                                                                                                                                                                                                                                                                                                                                                                                                                                                                                                                                                                                                                                                                                                                                                                                                                                                                                                                                                                    |                                                  | MADS<br>BATH<br>2.1M x 1.5M               |                                         | POOL                |
| WIC 9M x 4.7M FAMILY ROOM 4.6M x 4.8M 4.6M x 4.8M                                                                                                                                                                                                                                                                                                                                                                                                                                                                                                                                                                                                                                                                                                                                                                                                                                                                                                                                                                                                                                                                                                                                                                                                                                                                                                                                                                                                                                                                                                                                                                                                                                                                                                                                                                                                                                                                                                                                                                                                                                                                              | CORRIDOR 2.7M x 8.5M                             |                                           |                                         |                     |
| 4.6Mz.4.8M                                                                                                                                                                                                                                                                                                                                                                                                                                                                                                                                                                                                                                                                                                                                                                                                                                                                                                                                                                                                                                                                                                                                                                                                                                                                                                                                                                                                                                                                                                                                                                                                                                                                                                                                                                                                                                                                                                                                                                                                                                                                                                                     |                                                  | GUEST WC 2.4M x 2M                        |                                         | OND<br>IN           |
|                                                                                                                                                                                                                                                                                                                                                                                                                                                                                                                                                                                                                                                                                                                                                                                                                                                                                                                                                                                                                                                                                                                                                                                                                                                                                                                                                                                                                                                                                                                                                                                                                                                                                                                                                                                                                                                                                                                                                                                                                                                                                                                                |                                                  | GUEST WC 2.4M x 2M                        |                                         | BALCONY<br>4M x 22M |
| WIC 1.8M x 4.4M 2.7M x 2.9M 1.8M x 3.1M WIC 1.8M x 3.1M                                                                                                                                                                                                                                                                                                                                                                                                                                                                                                                                                                                                                                                                                                                                                                                                                                                                                                                                                                                                                                                                                                                                                                                                                                                                                                                                                                                                                                                                                                                                                                                                                                                                                                                                                                                                                                                                                                                                                                                                                                                                        | FOYER 7 SQM                                      | FOYER<br>6.4M x 2.2M                      | LIVING AREA 8.9M x 13M                  |                     |
| BEDROOM-5 4.6M x 4.1M  BEDROOM-4 4.6M x 4.1M  BEDROOM-3 4.6M x 4.1M                                                                                                                                                                                                                                                                                                                                                                                                                                                                                                                                                                                                                                                                                                                                                                                                                                                                                                                                                                                                                                                                                                                                                                                                                                                                                                                                                                                                                                                                                                                                                                                                                                                                                                                                                                                                                                                                                                                                                                                                                                                            | GUEST BATH 3.2M x 2.6M  MASSAGE ROOM 3.3M x 3.4M | STUDY/OFFICE 6.3M x 4.2M                  |                                         |                     |
| GERERARGERARAS GRARAGERARAS GRARAGERAS GRAR | WIC 3.4M x 1.6M                                  | TREADAND GRASHARARARAN GARASHARARAN       | 0.0000000000000000000000000000000000000 |                     |